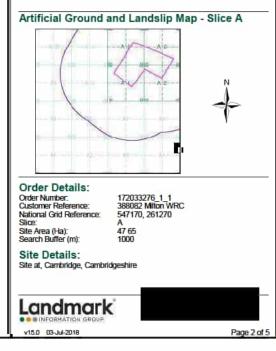

#### **Order Details**

Slice: Site Area (Ha): Search Buffer (m):

Order Details: 285568096\_1\_1 Customer Ref: CWWTPR -Waterbeach route National Grid Reference: 551280, 266270 Е 5.21 1000

#### Site Details

Site at 549200, 262200

Tel: Fax: Web:

0844 844 9952 0844 844 9951 www.envirocheck.co.uk