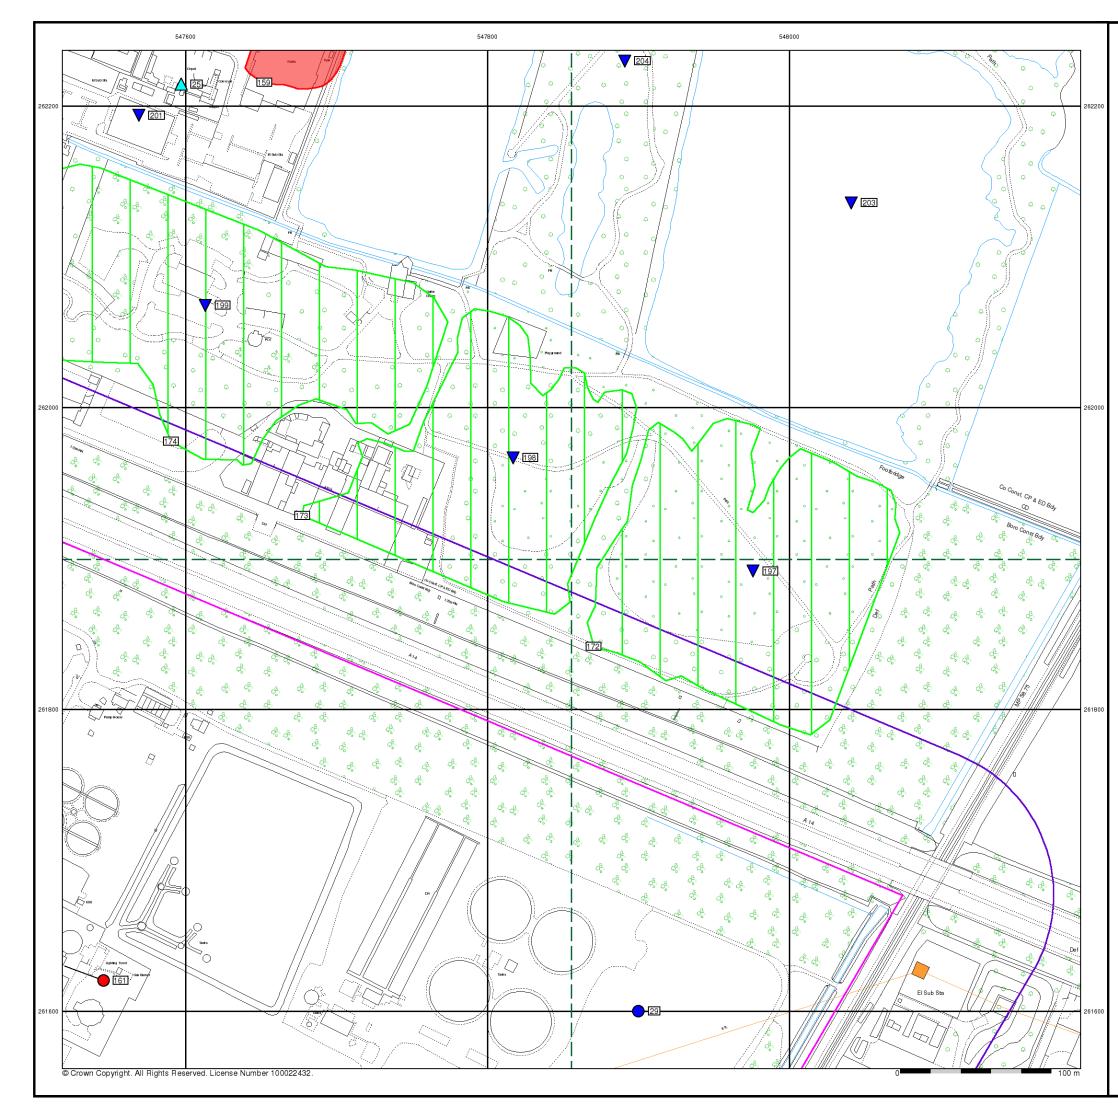

| Map<br>ID | Details                                                                                                                                                     | Quadrant<br>Reference<br>(Compass<br>Direction) | Estimated<br>Distance<br>From Site | Contact | NGR              |
|-----------|-------------------------------------------------------------------------------------------------------------------------------------------------------------|-------------------------------------------------|------------------------------------|---------|------------------|
|           | BGS Groundwater Flooding Susceptibility           Flooding Type:         Potential for Groundwater Flooding of Property Situated Below Ground Level         | A16SE<br>(NE)                                   | 0                                  | 1       | 548000<br>261650 |
|           | BGS Groundwater Flooding Susceptibility           Flooding Type:         Potential for Groundwater Flooding of Property Situated Below Ground Level         | A16SW<br>(NE)                                   | 0                                  | 1       | 547550<br>261850 |
|           | BGS Groundwater Flooding Susceptibility           Flooding Type:         Potential for Groundwater Flooding of Property Situated Below Ground Level         | A16SW<br>(NE)                                   | 0                                  | 1       | 547650<br>261850 |
|           | BGS Groundwater Flooding Susceptibility           Flooding Type:         Potential for Groundwater Flooding of Property Situated Below Ground Level         | A15NE<br>(NE)                                   | 0                                  | 1       | 547450<br>261900 |
|           | BGS Groundwater Flooding Susceptibility           Flooding Type:         Potential for Groundwater Flooding of Property Situated Below Ground Level         | A16SW<br>(NE)                                   | 0                                  | 1       | 547700<br>261800 |
|           | BGS Groundwater Flooding Susceptibility           Flooding Type:         Potential for Groundwater Flooding of Property Situated Below Ground Level         | A16SW                                           | 0                                  | 1       | 547800           |
|           | BGS Groundwater Flooding Susceptibility           Flooding Type:         Limited Potential for Groundwater Flooding to Occur                                | (NE)<br>A16SE                                   | 0                                  | 1       | 261700<br>547950 |
|           | BGS Groundwater         Flooding Susceptibility           Flooding Type:         Potential for Groundwater Flooding of Property Situated Below Ground Level | (NE)<br>A16SW                                   | 0                                  | 1       | 261700<br>547850 |
|           | BGS Groundwater Flooding Susceptibility           Flooding Type:         Potential for Groundwater Flooding to Occur at Surface                             | (NE)<br>A11NW                                   | 0                                  | 1       | 261750<br>547166 |
|           | BGS Groundwater Flooding Susceptibility           Flooding Type:         Potential for Groundwater Flooding to Occur at Surface                             | (SW)<br>A16SW                                   | 7                                  | 1       | 261272<br>547800 |
|           | BGS Groundwater         Flooding Susceptibility           Flooding Type:         Potential for Groundwater Flooding of Property Situated Below Ground Level | (NE)<br>A16SE                                   | 19                                 | 1       | 261800<br>547950 |
|           | BGS Groundwater Flooding Susceptibility           Flooding Type:         Limited Potential for Groundwater Flooding to Occur                                | (NE)<br>A16SE                                   | 25                                 | 1       | 261750<br>548100 |
|           | BGS Groundwater Flooding Susceptibility           Flooding Type:         Potential for Groundwater Flooding of Property Situated Below Ground Level         | (E)<br>A15NW                                    | 73                                 | 1       | 261650<br>547166 |
|           | BGS Groundwater Flooding Susceptibility<br>Flooding Type: Potential for Groundwater Flooding to Occur at Surface                                            | (N)<br>A16NW                                    | 126                                | 1       | 262000<br>547750 |
|           | BGS Groundwater Flooding Susceptibility<br>Flooding Type: Limited Potential for Groundwater Flooding to Occur                                               | (NE)<br>(E)                                     | 128                                | 1       | 261950<br>548200 |
|           | BGS Groundwater Flooding Susceptibility Flooding Type: Potential for Groundwater Flooding of Property Situated Below Ground Level                           | A16NW                                           | 172                                | 1       | 261600<br>547750 |
|           | BGS Groundwater Flooding Susceptibility Flooding Type: Potential for Groundwater Flooding of Property Situated Below Ground Level                           | (NE)<br>A16NE                                   | 177                                | 1       | 262000           |
|           | BGS Groundwater Flooding Susceptibility                                                                                                                     | (NE)                                            |                                    |         | 261900           |
|           | Flooding Type:         Potential for Groundwater Flooding of Property Situated Below Ground Level           BGS Groundwater Flooding Susceptibility         | (E)                                             | 178                                | 1       | 548250<br>261600 |
|           | Flooding Type: Potential for Groundwater Flooding to Occur at Surface BGS Groundwater Flooding Susceptibility                                               | A16NW<br>(NE)                                   | 180                                | 1       | 547650<br>262050 |
|           | Flooding Type: Potential for Groundwater Flooding of Property Situated Below Ground Level                                                                   | A15NE<br>(N)                                    | 188                                | 1       | 547200<br>262150 |
|           | BGS Groundwater Flooding Susceptibility           Flooding Type:         Potential for Groundwater Flooding of Property Situated Below Ground Level         | A15NW<br>(N)                                    | 211                                | 1       | 547150<br>262100 |
|           | BGS Groundwater Flooding Susceptibility           Flooding Type:         Potential for Groundwater Flooding of Property Situated Below Ground Level         | (E)                                             | 238                                | 1       | 548300<br>261550 |

| Map<br>ID |                                                                                                                                                                                                                                                                                               | Details                                                                                                                                                                                                                                                                                                                                                                                                                                                                                                                      | Quadrant<br>Reference<br>(Compass<br>Direction) | Estimated<br>Distance<br>From Site | Contact | NGR              |
|-----------|-----------------------------------------------------------------------------------------------------------------------------------------------------------------------------------------------------------------------------------------------------------------------------------------------|------------------------------------------------------------------------------------------------------------------------------------------------------------------------------------------------------------------------------------------------------------------------------------------------------------------------------------------------------------------------------------------------------------------------------------------------------------------------------------------------------------------------------|-------------------------------------------------|------------------------------------|---------|------------------|
|           | BGS Groundwater I<br>Flooding Type:                                                                                                                                                                                                                                                           | Flooding Susceptibility<br>Potential for Groundwater Flooding of Property Situated Below Ground Level                                                                                                                                                                                                                                                                                                                                                                                                                        | A7NE<br>(S)                                     | 298                                | 1       | 547300<br>260850 |
|           | BGS Groundwater I<br>Flooding Type:                                                                                                                                                                                                                                                           | Flooding Susceptibility<br>Potential for Groundwater Flooding of Property Situated Below Ground Level                                                                                                                                                                                                                                                                                                                                                                                                                        | A16NE<br>(NE)                                   | 323                                | 1       | 547900<br>262100 |
|           | BGS Groundwater I<br>Flooding Type:                                                                                                                                                                                                                                                           | Flooding Susceptibility<br>Potential for Groundwater Flooding to Occur at Surface                                                                                                                                                                                                                                                                                                                                                                                                                                            | A12SE<br>(E)                                    | 378                                | 1       | 548100<br>260900 |
|           | BGS Groundwater I<br>Flooding Type:                                                                                                                                                                                                                                                           | Flooding Susceptibility<br>Potential for Groundwater Flooding of Property Situated Below Ground Level                                                                                                                                                                                                                                                                                                                                                                                                                        | (NE)                                            | 383                                | 1       | 547700<br>262250 |
|           | BGS Groundwater I<br>Flooding Type:                                                                                                                                                                                                                                                           | Flooding Susceptibility<br>Potential for Groundwater Flooding of Property Situated Below Ground Level                                                                                                                                                                                                                                                                                                                                                                                                                        | (E)                                             | 396                                | 1       | 548450<br>261500 |
|           | BGS Groundwater I<br>Flooding Type:                                                                                                                                                                                                                                                           | Flooding Susceptibility<br>Potential for Groundwater Flooding of Property Situated Below Ground Level                                                                                                                                                                                                                                                                                                                                                                                                                        | A7NE<br>(S)                                     | 401                                | 1       | 547350<br>260750 |
|           | BGS Groundwater I<br>Flooding Type:                                                                                                                                                                                                                                                           | Flooding Susceptibility<br>Potential for Groundwater Flooding of Property Situated Below Ground Level                                                                                                                                                                                                                                                                                                                                                                                                                        | (NE)                                            | 442                                | 1       | 547850<br>262250 |
|           | BGS Groundwater I<br>Flooding Type:                                                                                                                                                                                                                                                           | Flooding Susceptibility<br>Potential for Groundwater Flooding of Property Situated Below Ground Level                                                                                                                                                                                                                                                                                                                                                                                                                        | (NE)                                            | 476                                | 1       | 547700<br>262350 |
|           | BGS Groundwater I<br>Flooding Type:                                                                                                                                                                                                                                                           | Flooding Susceptibility<br>Potential for Groundwater Flooding of Property Situated Below Ground Level                                                                                                                                                                                                                                                                                                                                                                                                                        | (SE)                                            | 496                                | 1       | 548250<br>260750 |
|           | BGS Groundwater I<br>Flooding Type:                                                                                                                                                                                                                                                           | Flooding Susceptibility<br>Potential for Groundwater Flooding of Property Situated Below Ground Level                                                                                                                                                                                                                                                                                                                                                                                                                        | (NE)                                            | 500                                | 1       | 548000<br>262250 |
| 1         | Discharge Consent<br>Operator:<br>Property Type:<br>Location:<br>Authority:<br>Catchment Area:<br>Reference:<br>Permit Version:<br>Effective Date:<br>Issued Date:<br>Revocation Date:<br>Discharge Type:<br>Discharge<br>Environment:<br>Receiving Water:<br>Status:<br>Positional Accuracy: | s<br>Anglian Water Services Limited<br>WWTW/SEWAGE TREATMENT WORKS (WATER COMPANY)<br>Cambridge Water Recycling Centre, Cowley Road, Cambridge,<br>Cambridgeshire, Cb4 0dl<br>Environment Agency, Anglian Region<br>River Cam (Cambridge)<br>Ascnf1033<br>12<br>26th January 2012<br>26th January 2012<br>26th January 2012<br>3rd February 2015<br>Sewage Discharges - Stw Storm Overflow/Storm Tank - Water Company<br>Freshwater Stream/River<br>River Cam<br>Varied under EPR 2010<br>Located by supplier to within 10m  | A12NE<br>(E)                                    | 0                                  | 2       | 547880<br>261370 |
| 1         | Discharge Consent<br>Operator:                                                                                                                                                                                                                                                                | Anglian Water Services Limited                                                                                                                                                                                                                                                                                                                                                                                                                                                                                               | A12NE                                           | 0                                  | 2       | 547880           |
|           | Property Type:<br>Location:<br>Authority:<br>Catchment Area:<br>Reference:<br>Permit Version:<br>Effective Date:<br>Issued Date:<br>Revocation Date:<br>Discharge Type:<br>Discharge<br>Environment:<br>Receiving Water:<br><b>Status:</b><br>Positional Accuracy:                            | WWTW/SEWAGE TREATMENT WORKS (WATER COMPANY)<br>Cambridge Water Recycling Centre, Cowley Road, Cambridge,<br>Cambridgeshire, Cb4 0dl<br>Environment Agency, Anglian Region<br>River Cam (Cambridge)<br>Ascnf1033<br>11<br>31st March 2010<br>31st March 2010<br>25th January 2012<br>Sewage Discharges - Stw Storm Overflow/Storm Tank - Water Company<br>Freshwater Stream/River<br>River Cam<br>Modified (Water Resources Act 1991, Schedule 10 as amended by<br>Environment Act 1995)<br>Located by supplier to within 10m | (E)                                             |                                    |         | 261370           |