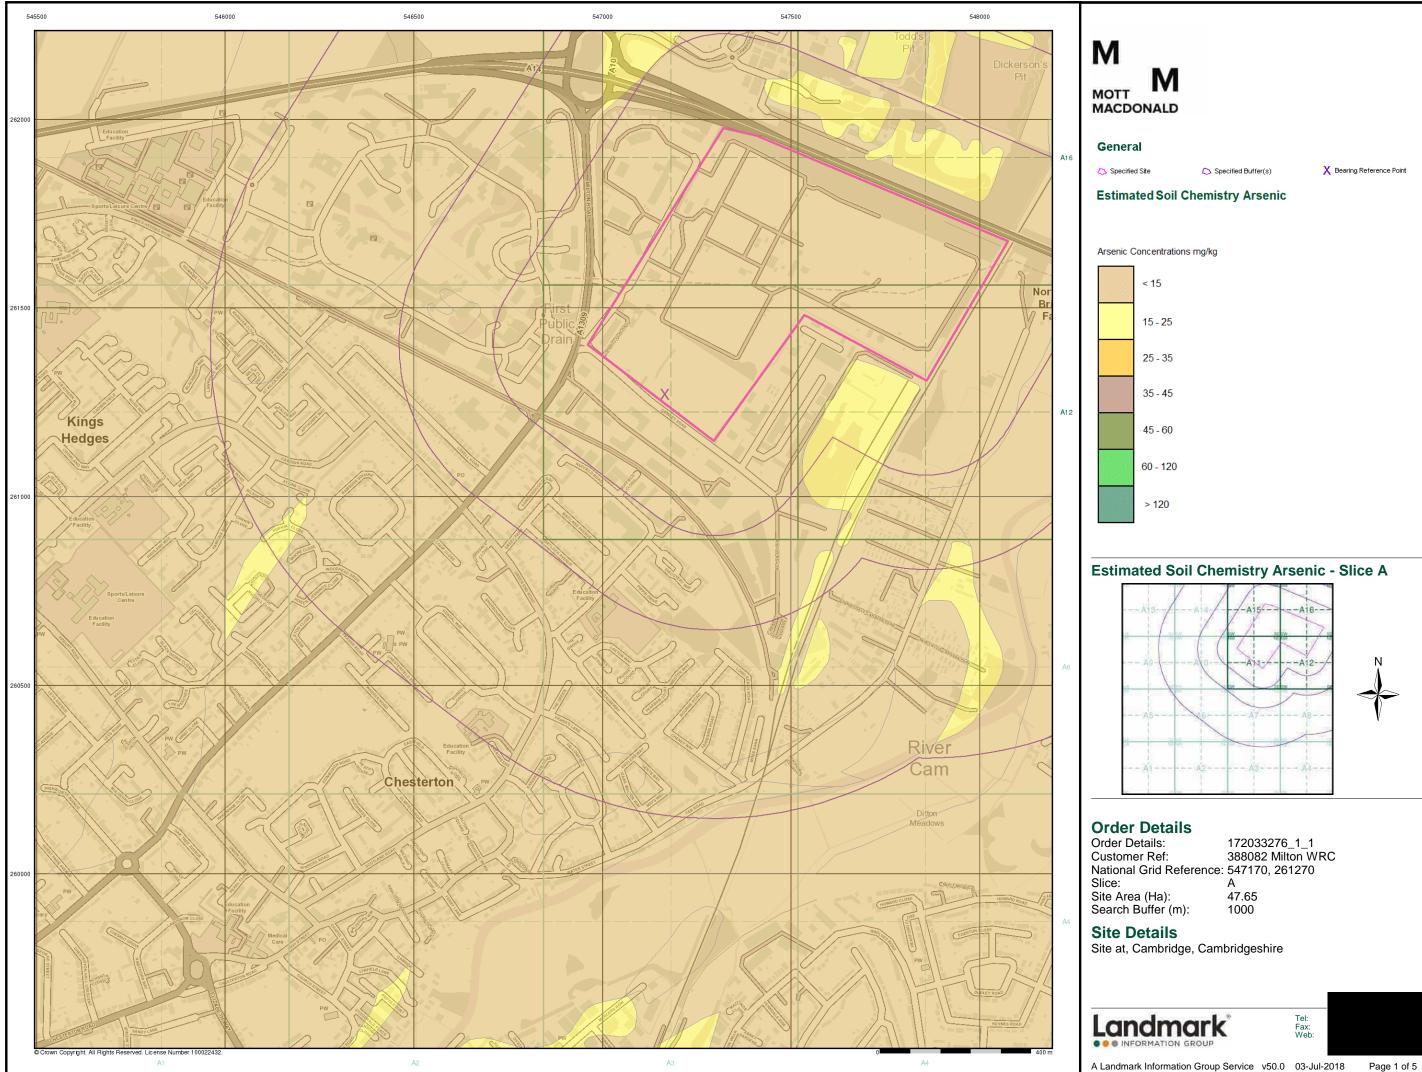

#### **Estimated Soil Chemistry Arsenic**

#### Arsenic Concentrations mg/kg

| Μ    |       |
|------|-------|
| NOTT | M     |
| MOTT | ONALD |

| Data Type                                                         | Page<br>Number | On Site | 0 to 250m | 251 to 500m | 501 to 1000m<br>(*up to 2000m) |  |
|-------------------------------------------------------------------|----------------|---------|-----------|-------------|--------------------------------|--|
| Geological                                                        |                |         |           |             |                                |  |
| BGS 1:625,000 Solid Geology                                       | pg 49          | Yes     | n/a       | n/a         | n/a                            |  |
| BGS Estimated Soil Chemistry                                      | pg 49          | Yes     | Yes       | Yes         | Yes                            |  |
| BGS Recorded Mineral Sites                                        | pg 54          |         | 6         | 5           | 7                              |  |
| BGS Urban Soil Chemistry                                          |                |         |           |             |                                |  |
| BGS Urban Soil Chemistry Averages                                 |                |         |           |             |                                |  |
| CBSCB Compensation District                                       |                |         | n/a       | n/a         | n/a                            |  |
| Coal Mining Affected Areas                                        |                |         | n/a       | n/a         | n/a                            |  |
| Mining Instability                                                |                |         | n/a       | n/a         | n/a                            |  |
| Man-Made Mining Cavities                                          |                |         |           |             |                                |  |
| Natural Cavities                                                  |                |         |           |             |                                |  |
| Non Coal Mining Areas of Great Britain                            |                |         |           | n/a         | n/a                            |  |
| Potential for Collapsible Ground Stability Hazards                | pg 57          | Yes     |           | n/a         | n/a                            |  |
| Potential for Compressible Ground Stability Hazards               | pg 57          |         | Yes       | n/a         | n/a                            |  |
| Potential for Ground Dissolution Stability Hazards                |                |         |           | n/a         | n/a                            |  |
| Potential for Landslide Ground Stability Hazards                  | pg 57          | Yes     |           | n/a         | n/a                            |  |
| Potential for Running Sand Ground Stability Hazards               | pg 57          | Yes     | Yes       | n/a         | n/a                            |  |
| Potential for Shrinking or Swelling Clay Ground Stability Hazards | pg 57          | Yes     |           | n/a         | n/a                            |  |
| Radon Potential - Radon Affected Areas                            |                |         | n/a       | n/a         | n/a                            |  |
| Radon Potential - Radon Protection Measures                       |                |         | n/a       | n/a         | n/a                            |  |
| Industrial Land Use                                               |                |         |           |             |                                |  |
| Contemporary Trade Directory Entries                              | pg 59          | 15      | 128       | 45          | 59                             |  |
| Fuel Station Entries                                              | pg 80          |         | 1         |             |                                |  |
| Points of Interest - Commercial Services                          | pg 80          |         | 24        | 12          | 21                             |  |
| Points of Interest - Education and Health                         |                |         |           |             |                                |  |
| Points of Interest - Manufacturing and Production                 | pg 85          | 4       | 17        | 7           | 8                              |  |
| Points of Interest - Public Infrastructure                        | pg 88          | 4       | 4         |             | 3                              |  |
| Points of Interest - Recreational and Environmental               | pg 89          |         | 1         |             | 12                             |  |
| Gas Pipelines                                                     |                |         |           |             |                                |  |
| Underground Electrical Cables                                     |                |         |           |             |                                |  |