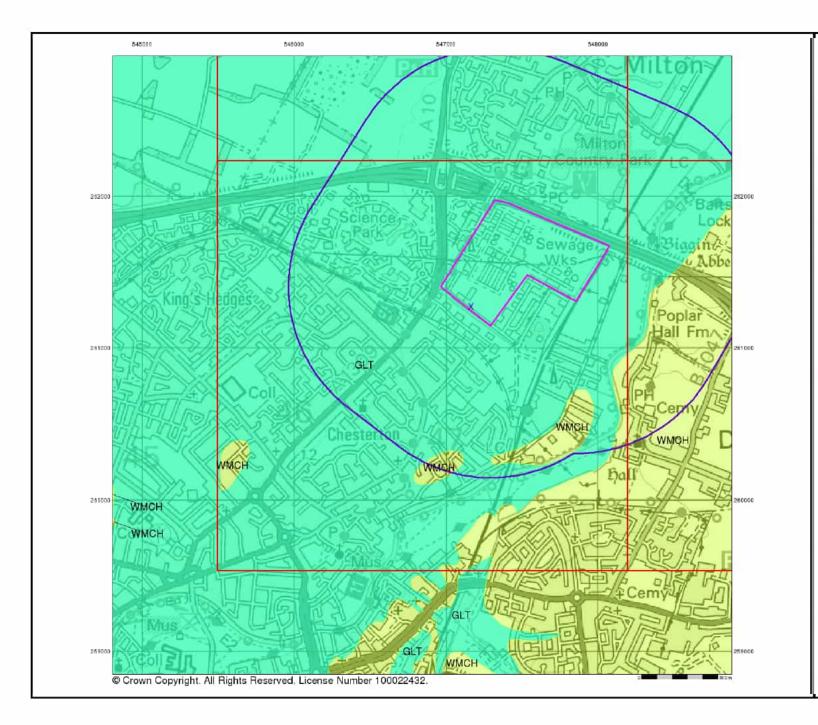

t 1.8 million years from the present.

They rest on older deposits or rocks referred to as Bedrock. This dataset contains Superficial deposits that are of natural origin and 'in place'. Other superficial strata may be held in the Mass Movement dataset where they have been moved, or in the Artificial Ground dataset where they are of man-made origin.

Most of these Superficial deposits are unconsolidated sediments such as gravel, sand, silt and clay, and onshore they form relatively thin, often discontinuous patches or larger spreads.





Order Details: Order Number: Customer Reference: National Grid Reference: Slice: Slice: Slice Area (Ha): Search Buffer (m):

### 172033276\_1\_1 28: 388082 Miton WRC ence: 547170, 261270 A

A 47 65 1000

Site Details: Site at, Cambridge, Cambridgeshire





# M MOTT M

MACDONALD

### Bedrock and Faults

Bedrock geology is a term used for the main mass of rocks forming the Earth and are present everywhere, whether exposed at the surface in outcrops or concealed beneath superficial deposits or water.

The bedrock has formed over vast lengths of geological time ranging from ancient and highly altered rocks of the Proterozoic, some 2500 million years ago, or older, up to the relatively young Pliocene, 1.8 million years ago.

The bedrock geology includes many lithologies, often classified into three types based on origin: igneous, metamorphic and sedimentary.

The BGS Faults and Rock Segments dataset includes geological faults (e.g. normai, thrust), and thin beds mapped as lines (e.g. coal seam, gypsum bed). Some of these are linked to other par