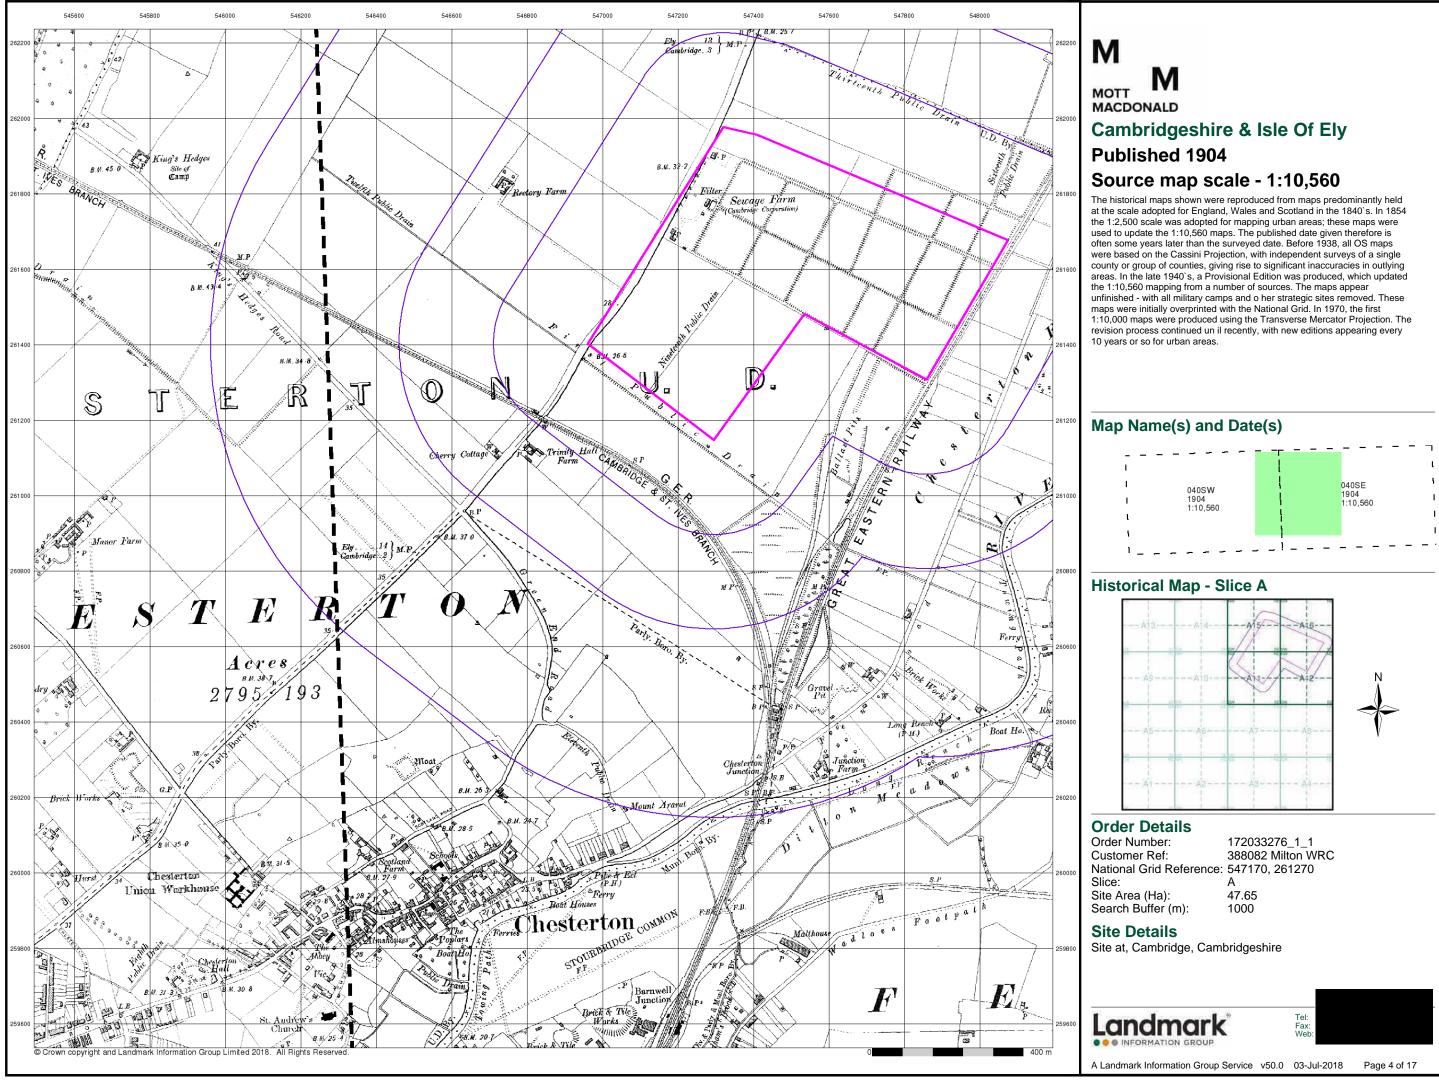

#### Slice

Each slice represents a 1:10,000 plot area (2.7km x 2.7km) for your site and buffer. A large site and buffer may be made up of several slices (represented by a red outline), that are referenced by letters of the alphabet, starting from the bottom left corner of the slice "grid". This grid does not relate to National Grid lines but is designed to give best fit over the site and buffer.