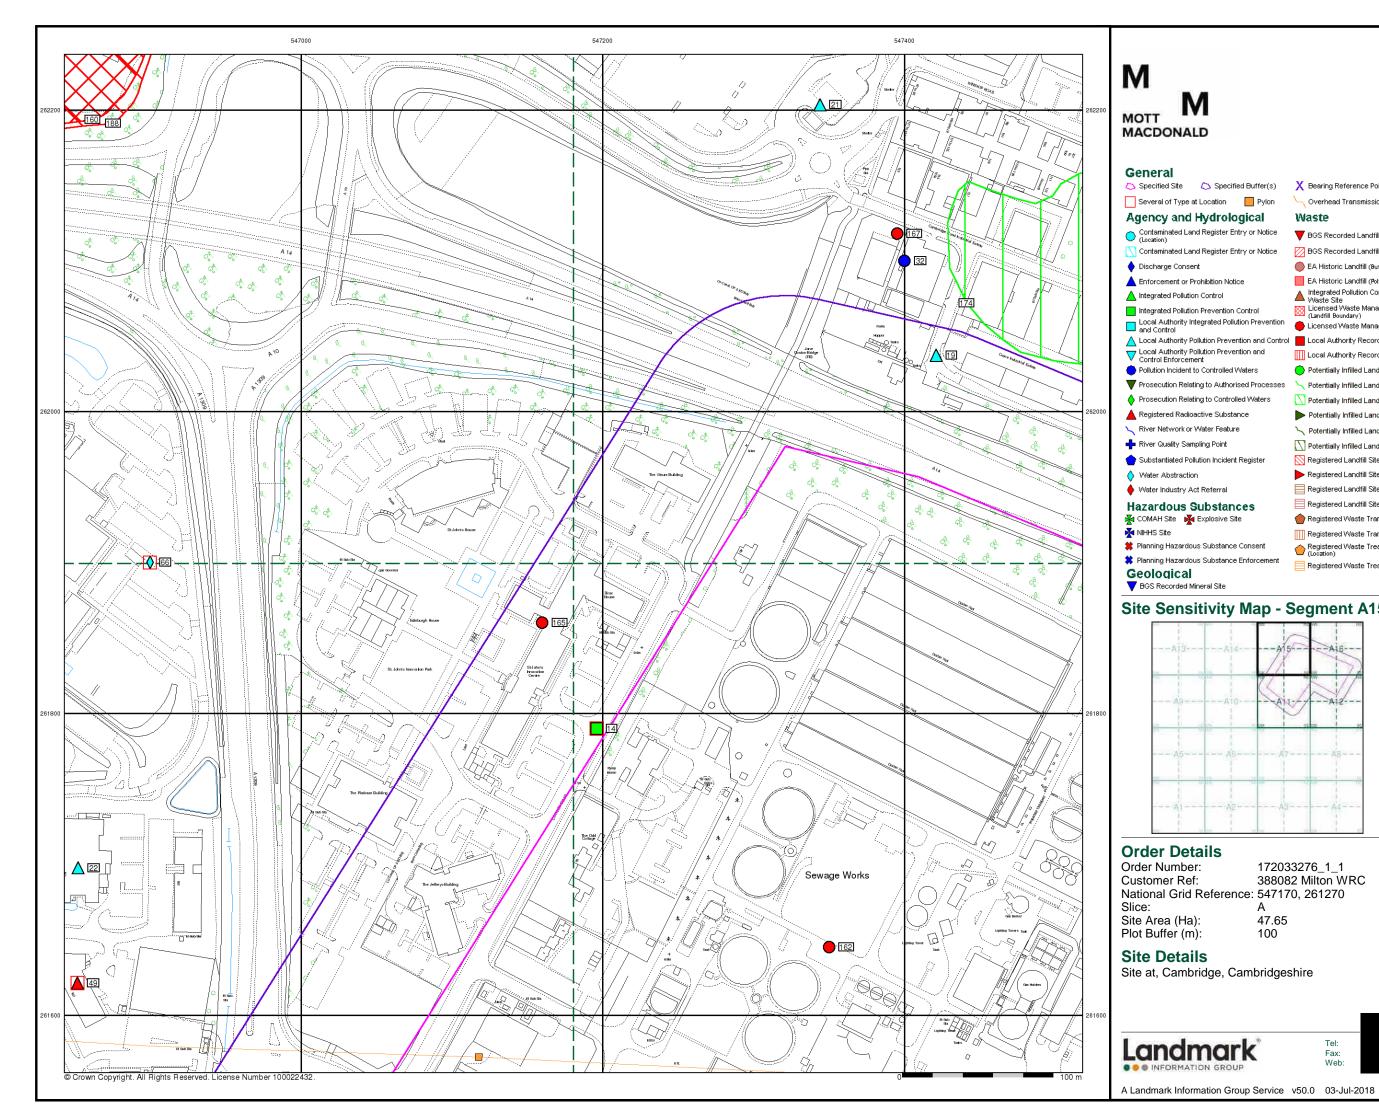

| Map<br>ID | Details                                                                                                                                                     | Quadrant<br>Reference<br>(Compass<br>Direction) | Estimated<br>Distance<br>From Site | Contact | NGR              |
|-----------|-------------------------------------------------------------------------------------------------------------------------------------------------------------|-------------------------------------------------|------------------------------------|---------|------------------|
|           | BGS Groundwater Flooding Susceptibility           Flooding Type:         Potential for Groundwater Flooding of Property Situated Below Ground Level         | A16SE<br>(NE)                                   | 0                                  | 1       | 548000<br>261650 |
|           | BGS Groundwater Flooding Susceptibility           Flooding Type:         Potential for Groundwater Flooding of Property Situated Below Ground Level         | A16SW<br>(NE)                                   | 0                                  | 1       | 547550<br>261850 |
|           | BGS Groundwater Flooding Susceptibility           Flooding Type:         Potential for Groundwater Flooding of Property Situated Below Ground Level         | A16SW<br>(NE)                                   | 0                                  | 1       | 547650<br>261850 |
|           | BGS Groundwater Flooding Susceptibility           Flooding Type:         Potential for Groundwater Flooding of Property Situated Below Ground Level         | A15NE<br>(NE)                                   | 0                                  | 1       | 547450<br>261900 |
|           | BGS Groundwater Flooding Susceptibility           Flooding Type:         Potential for Groundwater Flooding of Property Situated Below Ground Level         | A16SW<br>(NE)                                   | 0                                  | 1       | 547700<br>261800 |
|           | BGS Groundwater Flooding Susceptibility           Flooding Type:         Potential for Groundwater Flooding of Property Situated Below Ground Level         | A16SW                                           | 0                                  | 1       | 547800           |
|           | BGS Groundwater Flooding Susceptibility           Flooding Type:         Limited Potential for Groundwater Flooding to Occur                                | (NE)<br>A16SE                                   | 0                                  | 1       | 261700<br>547950 |
|           | BGS Groundwater         Flooding Susceptibility           Flooding Type:         Potential for Groundwater Flooding of Property Situated Below Ground Level | (NE)<br>A16SW                                   | 0                                  | 1       | 261700<br>547850 |
|           | BGS Groundwater Flooding Susceptibility           Flooding Type:         Potential for Groundwater Flooding to Occur at Surface                             | (NE)<br>A11NW                                   | 0                                  | 1       | 261750<br>547166 |
|           | BGS Groundwater Flooding Susceptibility           Flooding Type:         Potential for Groundwater Flooding to Occur at Surface                             | (SW)<br>A16SW                                   | 7                                  | 1       | 261272<br>547800 |
|           | BGS Groundwater         Flooding Susceptibility           Flooding Type:         Potential for Groundwater Flooding of Property Situated Below Ground Level | (NE)<br>A16SE                                   | 19                                 | 1       | 261800<br>547950 |
|           | BGS Groundwater Flooding Susceptibility           Flooding Type:         Limited Potential for Groundwater Flooding to Occur                                | (NE)<br>A16SE                                   | 25                                 | 1       | 261750<br>548100 |
|           | BGS Groundwater Flooding Susceptibility           Flooding Type:         Potential for Groundwater Flooding of Property Situated Below Ground Level         | (E)<br>A15NW                                    | 73                                 | 1       | 261650<br>547166 |
|           | BGS Groundwater Flooding Susceptibility<br>Flooding Type: Potential for Groundwater Flooding to Occur at Surface                                            | (N)<br>A16NW                                    | 126                                | 1       | 262000<br>547750 |
|           | BGS Groundwater Flooding Susceptibility<br>Flooding Type: Limited Potential for Groundwater Flooding to Occur                                               | (NE)<br>(E)                                     | 128                                | 1       | 261950<br>548200 |
|           | BGS Groundwater Flooding Susceptibility Flooding Type: Potential for Groundwater Flooding of Property Situated Below Ground Level                           | A16NW                                           | 172                                | 1       | 261600<br>547750 |
|           | BGS Groundwater Flooding Susceptibility Flooding Type: Potential for Groundwater Flooding of Property Situated Below Ground Level                           | (NE)<br>A16NE                                   | 177                                | 1       | 262000           |
|           | BGS Groundwater Flooding Susceptibility                                                                                                                     | (NE)                                            |                                    |         | 261900           |
|           | Flooding Type:         Potential for Groundwater Flooding of Property Situated Below Ground Level           BGS Groundwater Flooding Susceptibility         | (E)                                             | 178                                | 1       | 548250<br>261600 |
|           | Flooding Type: Potential for Groundwater Flooding to Occur at Surface BGS Groundwater Flooding Susceptibility                                               | A16NW<br>(NE)                                   | 180                                | 1       | 547650<br>262050 |
|           | Flooding Type: Potential for Groundwater Flooding of Property Situated Below Ground Level                                                                   | A15NE<br>(N)                                    | 188                                | 1       | 547200<br>262150 |
|           | BGS Groundwater Flooding Susceptibility           Flooding Type:         Potential for Groundwater Flooding of Property Situated Below Ground Level         | A15NW<br>(N)                                    | 211                                | 1       | 547150<br>262100 |
|           | BGS Groundwater Flooding Susceptibility           Flooding Type:         Potential for Groundwater Flooding of Property Situated Below Ground Level         | (E)                                             | 238                                | 1       | 548300<br>261550 |

| Map<br>ID |                                                                                                                                                                                                                                                                                               | Details                                                                                                                                                                                                                                                                                                                                                                                                                                                                                                                      | Quadrant<br>Reference<br>(Compass<br>Direction) | Estimated<br>Distance<br>From Site | Contact | NGR              |
|-----------|-----------------------------------------------------------------------------------------------------------------------------------------------------------------------------------------------------------------------------------------------------------------------------------------------|------------------------------------------------------------------------------------------------------------------------------------------------------------------------------------------------------------------------------------------------------------------------------------------------------------------------------------------------------------------------------------------------------------------------------------------------------------------------------------------------------------------------------|-------------------------------------------------|------------------------------------|---------|------------------|
|           | BGS Groundwater I<br>Flooding Type:                                                                                                                                                                                                                                                           | Flooding Susceptibility<br>Potential for Groundwater Flooding of Property Situated Below Ground Level                                                                                                                                                                                                                                                                                                                                                                                                                        | A7NE<br>(S)                                     | 298                                | 1       | 547300<br>260850 |
|           | BGS Groundwater I<br>Flooding Type:                                                                                                                                                                                                                                                           | Flooding Susceptibility<br>Potential for Groundwater Flooding of Property Situated Below Ground Level                                                                                                                                                                                                                                                                                                                                                                                                                        | A16NE<br>(NE)                                   | 323                                | 1       | 547900<br>262100 |
|           | BGS Groundwater I<br>Flooding Type:                                                                                                                                                                                                                                                           | Flooding Susceptibility<br>Potential for Groundwater Flooding to Occur at Surface                                                                                                                                                                                                                                                                                                                                                                                                                                            | A12SE<br>(E)                                    | 378                                | 1       | 548100<br>260900 |
|           | BGS Groundwater I<br>Flooding Type:                                                                                                                                                                                                                                                           | Flooding Susceptibility<br>Potential for Groundwater Flooding of Property Situated Below Ground Level                                                                                                                                                                                                                                                                                                                                                                                                                        | (NE)                                            | 383                                | 1       | 547700<br>262250 |
|           | BGS Groundwater I<br>Flooding Type:                                                                                                                                                                                                                                                           | Flooding Susceptibility<br>Potential for Groundwater Flooding of Property Situated Below Ground Level                                                                                                                                                                                                                                                                                                                                                                                                                        | (E)                                             | 396                                | 1       | 548450<br>261500 |
|           | BGS Groundwater I<br>Flooding Type:                                                                                                                                                                                                                                                           | Flooding Susceptibility<br>Potential for Groundwater Flooding of Property Situated Below Ground Level                                                                                                                                                                                                                                                                                                                                                                                                                        | A7NE<br>(S)                                     | 401                                | 1       | 547350<br>260750 |
|           | BGS Groundwater I<br>Flooding Type:                                                                                                                                                                                                                                                           | Flooding Susceptibility<br>Potential for Groundwater Flooding of Property Situated Below Ground Level                                                                                                                                                                                                                                                                                                                                                                                                                        | (NE)                                            | 442                                | 1       | 547850<br>262250 |
|           | BGS Groundwater I<br>Flooding Type:                                                                                                                                                                                                                                                           | Flooding Susceptibility<br>Potential for Groundwater Flooding of Property Situated Below Ground Level                                                                                                                                                                                                                                                                                                                                                                                                                        | (NE)                                            | 476                                | 1       | 547700<br>262350 |
|           | BGS Groundwater I<br>Flooding Type:                                                                                                                                                                                                                                                           | Flooding Susceptibility<br>Potential for Groundwater Flooding of Property Situated Below Ground Level                                                                                                                                                                                                                                                                                                                                                                                                                        | (SE)                                            | 496                                | 1       | 548250<br>260750 |
|           | BGS Groundwater I<br>Flooding Type:                                                                                                                                                                                                                                                           | Flooding Susceptibility<br>Potential for Groundwater Flooding of Property Situated Below Ground Level                                                                                                                                                                                                                                                                                                                                                                                                                        | (NE)                                            | 500                                | 1       | 548000<br>262250 |
| 1         | Discharge Consent<br>Operator:<br>Property Type:<br>Location:<br>Authority:<br>Catchment Area:<br>Reference:<br>Permit Version:<br>Effective Date:<br>Issued Date:<br>Revocation Date:<br>Discharge Type:<br>Discharge<br>Environment:<br>Receiving Water:<br>Status:<br>Positional Accuracy: | s<br>Anglian Water Services Limited<br>WWTW/SEWAGE TREATMENT WORKS (WATER COMPANY)<br>Cambridge Water Recycling Centre, Cowley Road, Cambridge,<br>Cambridgeshire, Cb4 0dl<br>Environment Agency, Anglian Region<br>River Cam (Cambridge)<br>Ascnf1033<br>12<br>26th January 2012<br>26th January 2012<br>26th January 2012<br>3rd February 2015<br>Sewage Discharges - Stw Storm Overflow/Storm Tank - Water Company<br>Freshwater Stream/River<br>River Cam<br>Varied under EPR 2010<br>Located by supplier to within 10m  | A12NE<br>(E)                                    | 0                                  | 2       | 547880<br>261370 |
| 1         | Discharge Consent<br>Operator:                                                                                                                                                                                                                                                                | Anglian Water Services Limited                                                                                                                                                                                                                                                                                                                                                                                                                                                                                               | A12NE                                           | 0                                  | 2       | 547880           |
|           | Property Type:<br>Location:<br>Authority:<br>Catchment Area:<br>Reference:<br>Permit Version:<br>Effective Date:<br>Issued Date:<br>Revocation Date:<br>Discharge Type:<br>Discharge<br>Environment:<br>Receiving Water:<br><b>Status:</b><br>Positional Accuracy:                            | WWTW/SEWAGE TREATMENT WORKS (WATER COMPANY)<br>Cambridge Water Recycling Centre, Cowley Road, Cambridge,<br>Cambridgeshire, Cb4 0dl<br>Environment Agency, Anglian Region<br>River Cam (Cambridge)<br>Ascnf1033<br>11<br>31st March 2010<br>31st March 2010<br>25th January 2012<br>Sewage Discharges - Stw Storm Overflow/Storm Tank - Water Company<br>Freshwater Stream/River<br>River Cam<br>Modified (Water Resources Act 1991, Schedule 10 as amended by<br>Environment Act 1995)<br>Located by supplier to within 10m | (E)                                             |                                    |         | 261370           |