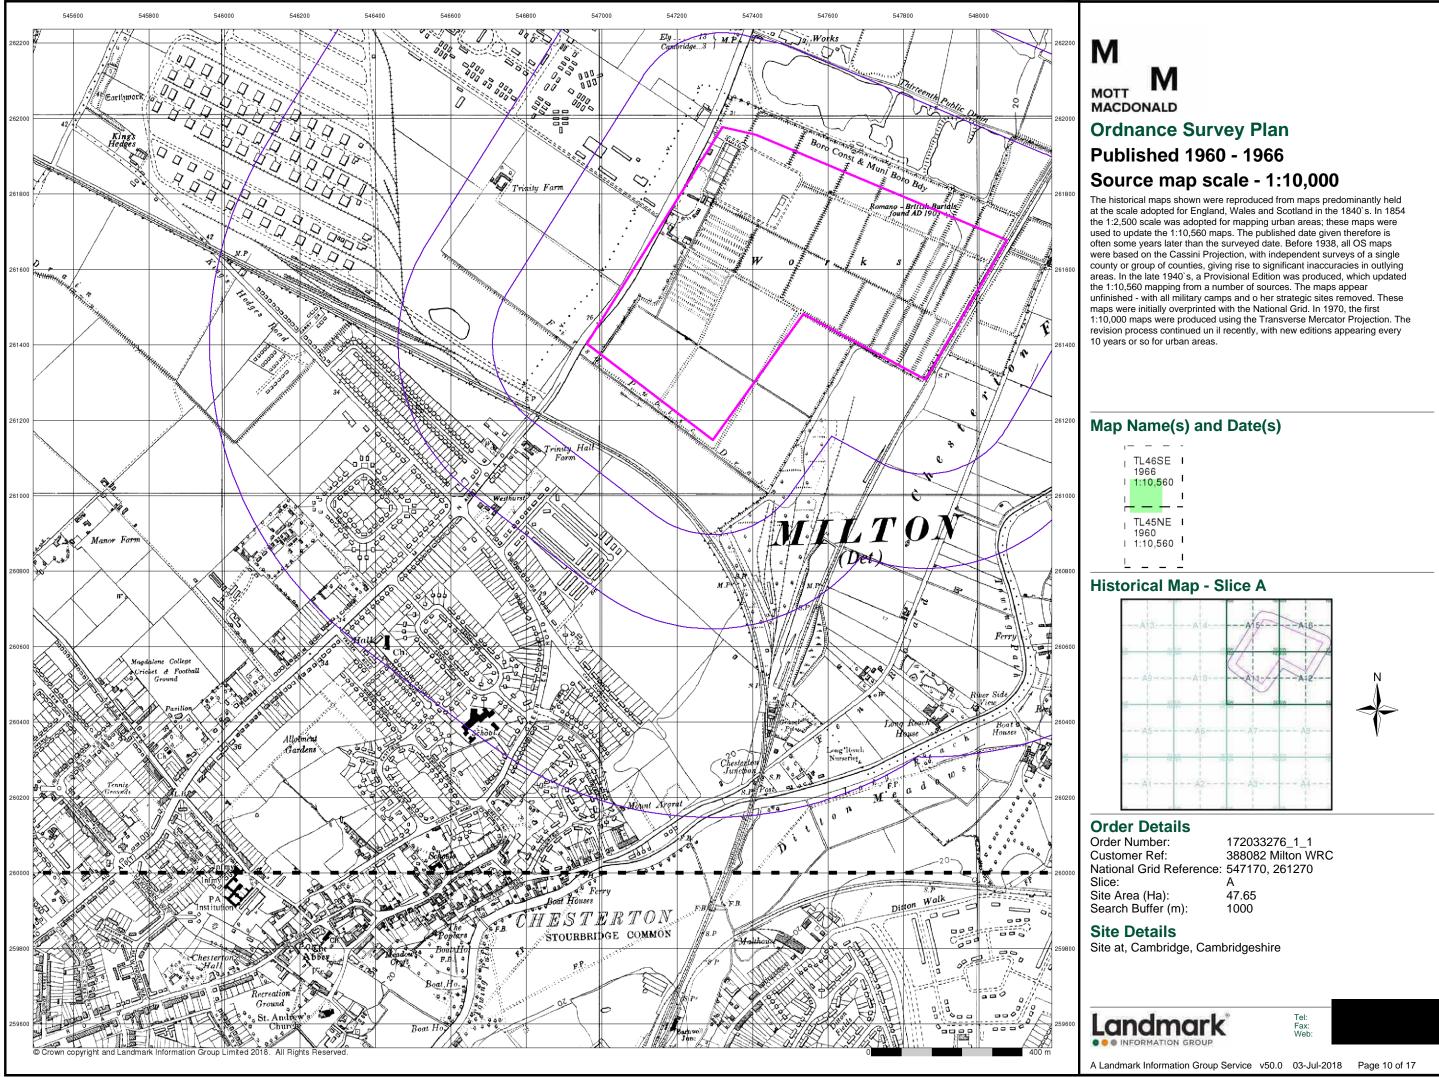

#### Μ Μ MOTT MACDONALD Index Map

For ease of identification, your site and buffer have been split into Slices, Segments and Quadrants. These are illustrated on the Index Map opposite and explained further below.

#### Slice

Each slice represents a 1:10,000 plot area (2.7km x 2.7km) for your site and buffer. A large site and buffer may be made up of several slices (represented by a red outline), that are referenced by letters of the alphabet, starting from the bottom left corner of the slice "grid". This grid does not relate to National Grid lines but is designed to give best fit over the site and buffer.

#### Segment

A segment represents a 1:2,500 plot area. Segments that have plot files associated with them are shown in dark green, others in light blue. These are numbered from the bottom left hand corner within each slice.

#### Quadrant

A quadrant is a quarter of a segment. These are labelled as NW, NE, SW, SE and are referenced in the datasheet to allow features to be quickly located on plots. Therefore a feature that has a quadrant reference of A7NW will be in Slice A, Segment 7 and the NW Quadrant.