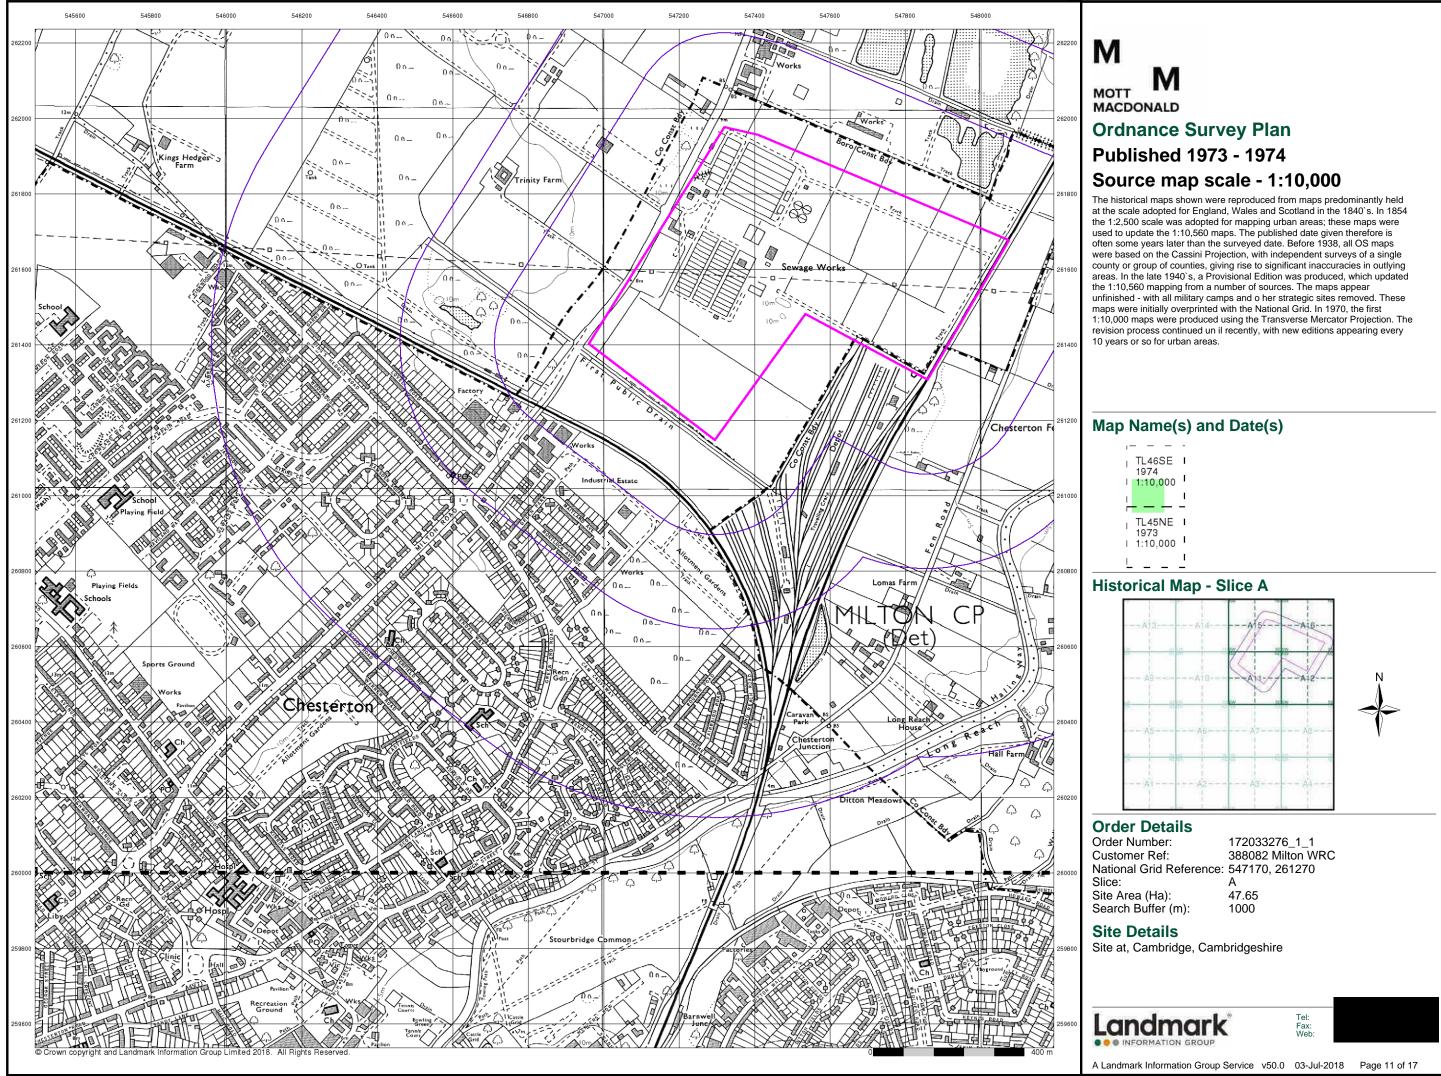

#### Μ Μ MOTT MACDONALD Index Map

For ease of identification, your site and buffer have been split into Slices, Segments and Quadrants. These are illustrated on the Index Map opposite and explained further below.

#### Slice

Each slice represents a 1:10,000 plot area (2.7km x 2.7km) for your site and buffer. A large site and buffer may be made up of several slices (represented by a red outline), that are referenced by letters of the alphabet, starting from the bottom left corner of the slice "grid". This grid does not relate to National Grid lines but is designed to give best fit over the site and buffer.

#### Segment

A segment represents a 1:2,500 plot area. Segments that have plot files associated with them are shown in dark green, others in light blue. These are numbered from the bottom left hand corner within each slice.

#### Quadrant

A quadrant is a quarter of a segment. These are labelled as NW, NE, SW, SE and are referenced in the datasheet to allow features to be quickly located on plots. Therefore a feature that has a quadrant reference of A7NW will be in Slice A, Segment 7 and the NW Quadrant.