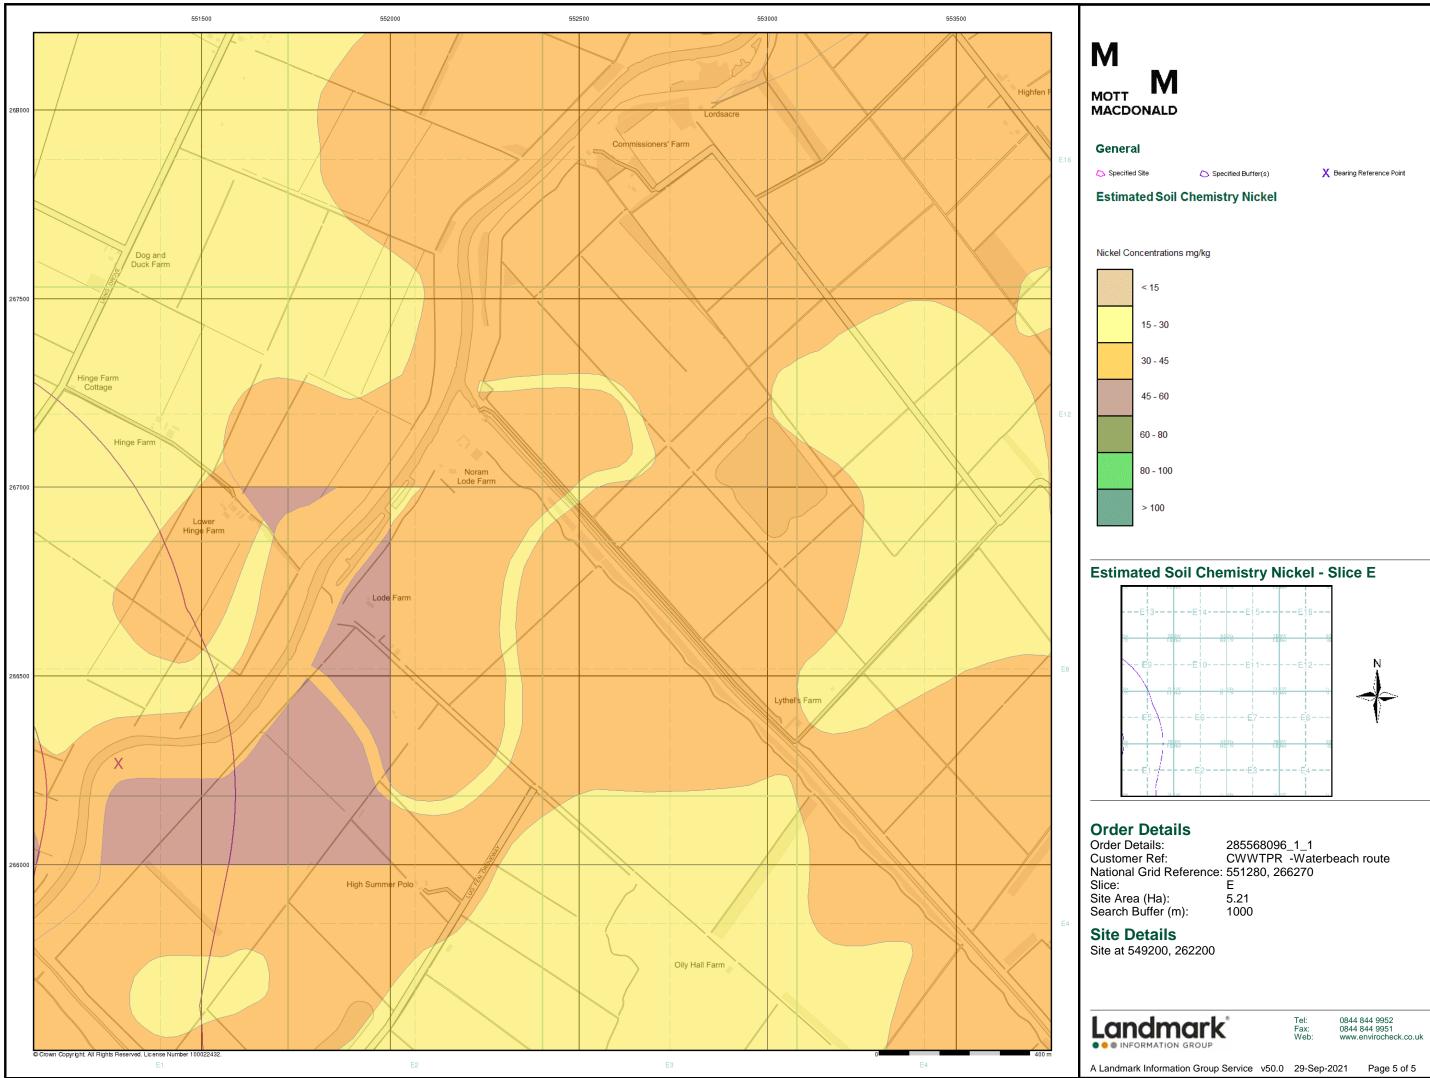

#### **Order Details**

Slice: Site Area (Ha): Search Buffer (m):

Order Details: 285568096\_1\_1 Customer Ref: CWWTPR -Waterbeach route National Grid Reference: 551280, 266270 Е 5.21 1000

#### Site Details

Site at 549200, 262200

Tel: Fax: Web:

0844 844 9952 0844 844 9951 www.envirocheck.co.uk

#### General

🔼 Specified Site

C Specified Buffer(s)

X Bearing Reference Point