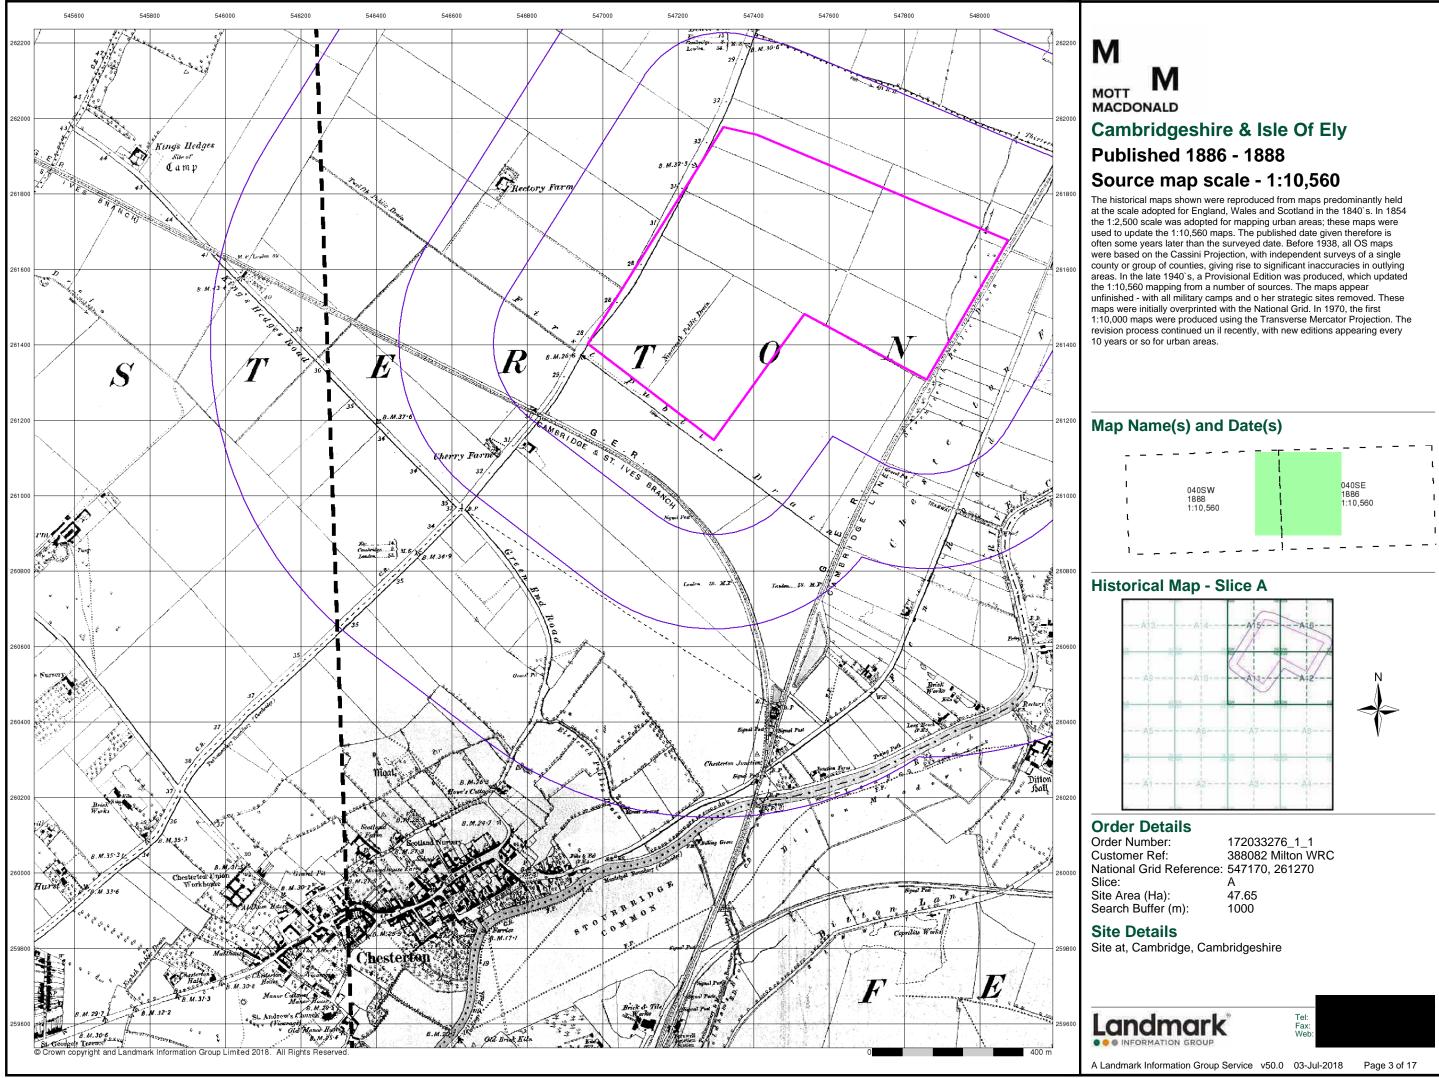

#### Slice

Each slice represents a 1:10,000 plot area (2.7km x 2.7km) for your site and buffer. A large site and buffer may be made up of several slices (represented by a red outline), that are referenced by letters of the alphabet, starting from the bottom left corner of the slice "grid". This grid does not relate to National Grid lines but is designed to give best fit over the site and buffer.