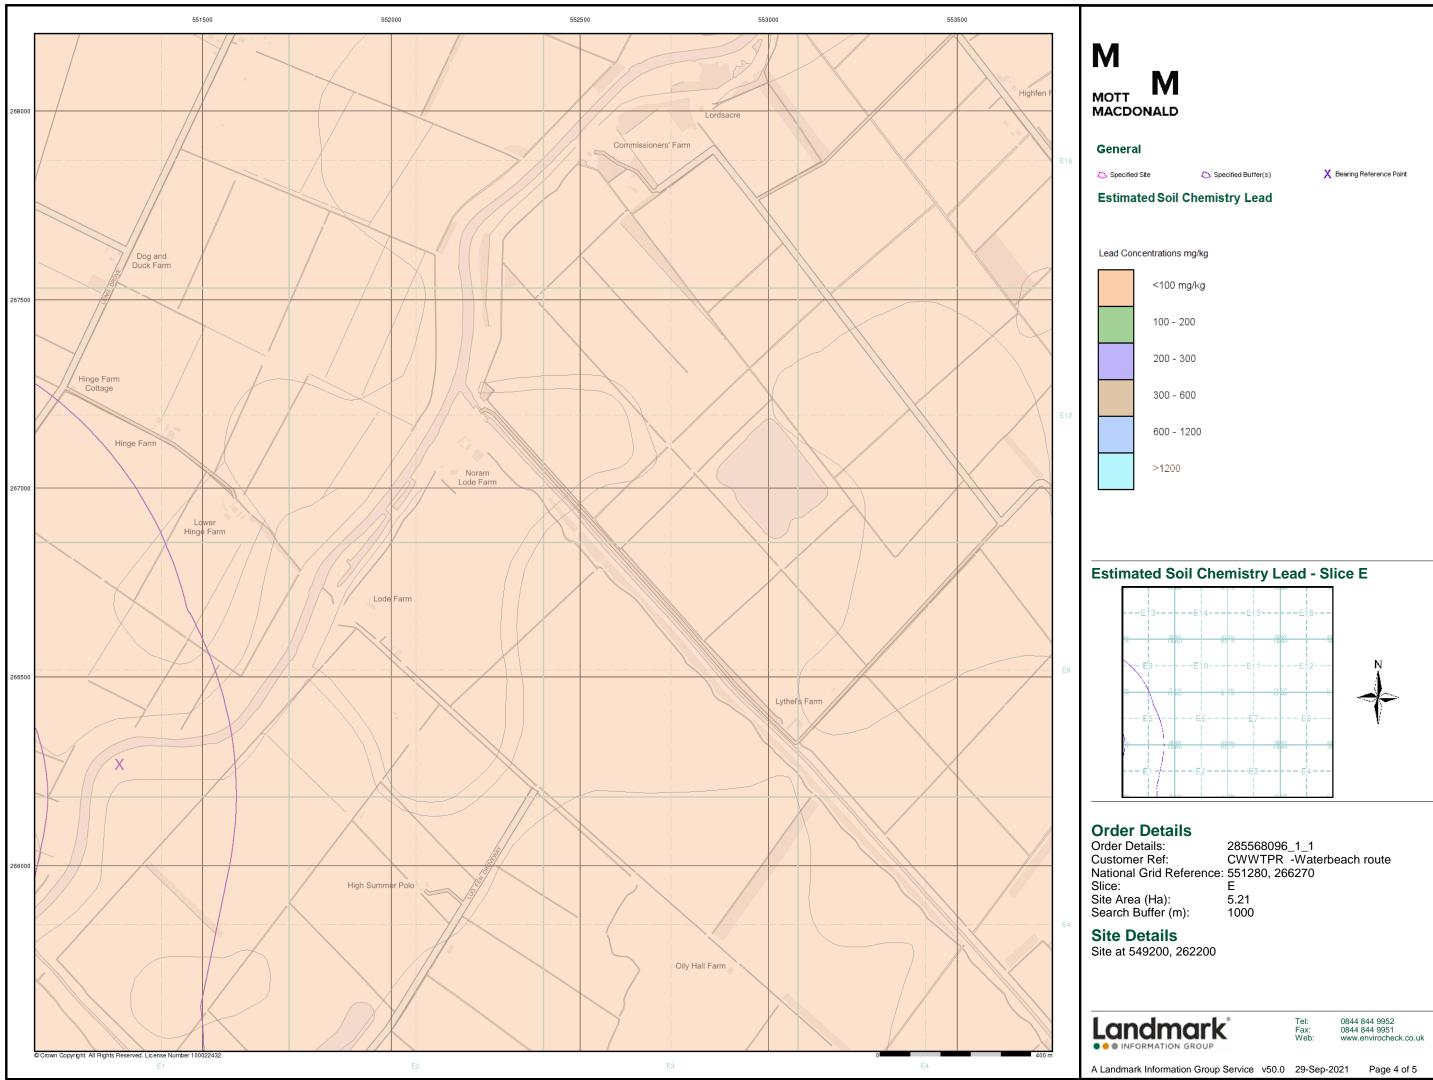

#### General

🔼 Specified Site

C Specified Buffer(s)

X Bearing Reference Point