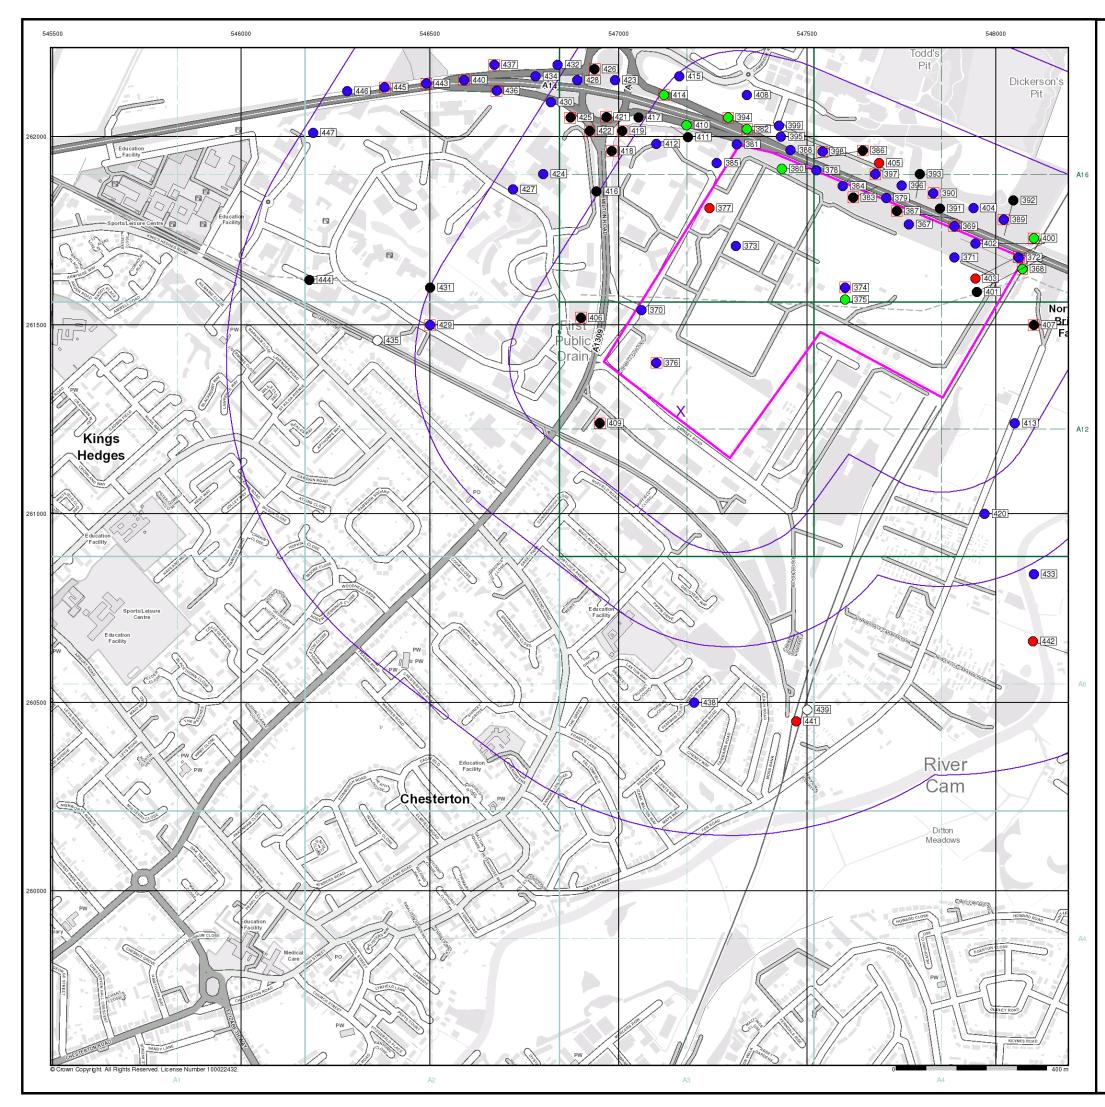

| Map<br>ID | Details                                                                                                                                                     | Quadrant<br>Reference<br>(Compass<br>Direction) | Estimated<br>Distance<br>From Site | Contact | NGR              |
|-----------|-------------------------------------------------------------------------------------------------------------------------------------------------------------|-------------------------------------------------|------------------------------------|---------|------------------|
|           | BGS Groundwater Flooding Susceptibility           Flooding Type:         Potential for Groundwater Flooding of Property Situated Below Ground Level         | A16SE<br>(NE)                                   | 0                                  | 1       | 548000<br>261650 |
|           | BGS Groundwater Flooding Susceptibility           Flooding Type:         Potential for Groundwater Flooding of Property Situated Below Ground Level         | A16SW<br>(NE)                                   | 0                                  | 1       | 547550<br>261850 |
|           | BGS Groundwater Flooding Susceptibility           Flooding Type:         Potential for Groundwater Flooding of Property Situated Below Ground Level         | A16SW<br>(NE)                                   | 0                                  | 1       | 547650<br>261850 |
|           | BGS Groundwater Flooding Susceptibility           Flooding Type:         Potential for Groundwater Flooding of Property Situated Below Ground Level         | A15NE<br>(NE)                                   | 0                                  | 1       | 547450<br>261900 |
|           | BGS Groundwater Flooding Susceptibility           Flooding Type:         Potential for Groundwater Flooding of Property Situated Below Ground Level         | A16SW<br>(NE)                                   | 0                                  | 1       | 547700<br>261800 |
|           | BGS Groundwater Flooding Susceptibility           Flooding Type:         Potential for Groundwater Flooding of Property Situated Below Ground Level         | A16SW                                           | 0                                  | 1       | 547800           |
|           | BGS Groundwater Flooding Susceptibility           Flooding Type:         Limited Potential for Groundwater Flooding to Occur                                | (NE)<br>A16SE                                   | 0                                  | 1       | 261700<br>547950 |
|           | BGS Groundwater         Flooding Susceptibility           Flooding Type:         Potential for Groundwater Flooding of Property Situated Below Ground Level | (NE)<br>A16SW                                   | 0                                  | 1       | 261700<br>547850 |
|           | BGS Groundwater Flooding Susceptibility           Flooding Type:         Potential for Groundwater Flooding to Occur at Surface                             | (NE)<br>A11NW                                   | 0                                  | 1       | 261750<br>547166 |
|           | BGS Groundwater Flooding Susceptibility           Flooding Type:         Potential for Groundwater Flooding to Occur at Surface                             | (SW)<br>A16SW                                   | 7                                  | 1       | 261272<br>547800 |
|           | BGS Groundwater         Flooding Susceptibility           Flooding Type:         Potential for Groundwater Flooding of Property Situated Below Ground Level | (NE)<br>A16SE                                   | 19                                 | 1       | 261800<br>547950 |
|           | BGS Groundwater Flooding Susceptibility           Flooding Type:         Limited Potential for Groundwater Flooding to Occur                                | (NE)<br>A16SE                                   | 25                                 | 1       | 261750<br>548100 |
|           | BGS Groundwater Flooding Susceptibility           Flooding Type:         Potential for Groundwater Flooding of Property Situated Below Ground Level         | (E)<br>A15NW                                    | 73                                 | 1       | 261650<br>547166 |
|           | BGS Groundwater Flooding Susceptibility<br>Flooding Type: Potential for Groundwater Flooding to Occur at Surface                                            | (N)<br>A16NW                                    | 126                                | 1       | 262000<br>547750 |
|           | BGS Groundwater Flooding Susceptibility<br>Flooding Type: Limited Potential for Groundwater Flooding to Occur                                               | (NE)<br>(E)                                     | 128                                | 1       | 261950<br>548200 |
|           | BGS Groundwater Flooding Susceptibility Flooding Type: Potential for Groundwater Flooding of Property Situated Below Ground Level                           | A16NW                                           | 172                                | 1       | 261600<br>547750 |
|           | BGS Groundwater Flooding Susceptibility Flooding Type: Potential for Groundwater Flooding of Property Situated Below Ground Level                           | (NE)<br>A16NE                                   | 177                                | 1       | 262000           |
|           | BGS Groundwater Flooding Susceptibility                                                                                                                     | (NE)                                            |                                    |         | 261900           |
|           | Flooding Type:         Potential for Groundwater Flooding of Property Situated Below Ground Level           BGS Groundwater Flooding Susceptibility         | (E)                                             | 178                                | 1       | 548250<br>261600 |
|           | Flooding Type: Potential for Groundwater Flooding to Occur at Surface BGS Groundwater Flooding Susceptibility                                               | A16NW<br>(NE)                                   | 180                                | 1       | 547650<br>262050 |
|           | Flooding Type: Potential for Groundwater Flooding of Property Situated Below Ground Level                                                                   | A15NE<br>(N)                                    | 188                                | 1       | 547200<br>262150 |
|           | BGS Groundwater Flooding Susceptibility           Flooding Type:         Potential for Groundwater Flooding of Property Situated Below Ground Level         | A15NW<br>(N)                                    | 211                                | 1       | 547150<br>262100 |
|           | BGS Groundwater Flooding Susceptibility           Flooding Type:         Potential for Groundwater Flooding of Property Situated Below Ground Level         | (E)                                             | 238                                | 1       | 548300<br>261550 |

| Map<br>ID |                                                                                                                                                                                                                                                                                               | Details                                                                                                                                                                                                                                                                                                                                                                                                                                                                                                                      | Quadrant<br>Reference<br>(Compass<br>Direction) | Estimated<br>Distance<br>From Site | Contact | NGR              |
|-----------|-----------------------------------------------------------------------------------------------------------------------------------------------------------------------------------------------------------------------------------------------------------------------------------------------|------------------------------------------------------------------------------------------------------------------------------------------------------------------------------------------------------------------------------------------------------------------------------------------------------------------------------------------------------------------------------------------------------------------------------------------------------------------------------------------------------------------------------|-------------------------------------------------|------------------------------------|---------|------------------|
|           | BGS Groundwater I<br>Flooding Type:                                                                                                                                                                                                                                                           | Flooding Susceptibility<br>Potential for Groundwater Flooding of Property Situated Below Ground Level                                                                                                                                                                                                                                                                                                                                                                                                                        | A7NE<br>(S)                                     | 298                                | 1       | 547300<br>260850 |
|           | BGS Groundwater I<br>Flooding Type:                                                                                                                                                                                                                                                           | Flooding Susceptibility<br>Potential for Groundwater Flooding of Property Situated Below Ground Level                                                                                                                                                                                                                                                                                                                                                                                                                        | A16NE<br>(NE)                                   | 323                                | 1       | 547900<br>262100 |
|           | BGS Groundwater I<br>Flooding Type:                                                                                                                                                                                                                                                           | Flooding Susceptibility<br>Potential for Groundwater Flooding to Occur at Surface                                                                                                                                                                                                                                                                                                                                                                                                                                            | A12SE<br>(E)                                    | 378                                | 1       | 548100<br>260900 |
|           | BGS Groundwater I<br>Flooding Type:                                                                                                                                                                                                                                                           | Flooding Susceptibility<br>Potential for Groundwater Flooding of Property Situated Below Ground Level                                                                                                                                                                                                                                                                                                                                                                                                                        | (NE)                                            | 383                                | 1       | 547700<br>262250 |
|           | BGS Groundwater I<br>Flooding Type:                                                                                                                                                                                                                                                           | Flooding Susceptibility<br>Potential for Groundwater Flooding of Property Situated Below Ground Level                                                                                                                                                                                                                                                                                                                                                                                                                        | (E)                                             | 396                                | 1       | 548450<br>261500 |
|           | BGS Groundwater I<br>Flooding Type:                                                                                                                                                                                                                                                           | Flooding Susceptibility<br>Potential for Groundwater Flooding of Property Situated Below Ground Level                                                                                                                                                                                                                                                                                                                                                                                                                        | A7NE<br>(S)                                     | 401                                | 1       | 547350<br>260750 |
|           | BGS Groundwater I<br>Flooding Type:                                                                                                                                                                                                                                                           | Flooding Susceptibility<br>Potential for Groundwater Flooding of Property Situated Below Ground Level                                                                                                                                                                                                                                                                                                                                                                                                                        | (NE)                                            | 442                                | 1       | 547850<br>262250 |
|           | BGS Groundwater I<br>Flooding Type:                                                                                                                                                                                                                                                           | Flooding Susceptibility<br>Potential for Groundwater Flooding of Property Situated Below Ground Level                                                                                                                                                                                                                                                                                                                                                                                                                        | (NE)                                            | 476                                | 1       | 547700<br>262350 |
|           | BGS Groundwater I<br>Flooding Type:                                                                                                                                                                                                                                                           | Flooding Susceptibility<br>Potential for Groundwater Flooding of Property Situated Below Ground Level                                                                                                                                                                                                                                                                                                                                                                                                                        | (SE)                                            | 496                                | 1       | 548250<br>260750 |
|           | BGS Groundwater I<br>Flooding Type:                                                                                                                                                                                                                                                           | Flooding Susceptibility<br>Potential for Groundwater Flooding of Property Situated Below Ground Level                                                                                                                                                                                                                                                                                                                                                                                                                        | (NE)                                            | 500                                | 1       | 548000<br>262250 |
| 1         | Discharge Consent<br>Operator:<br>Property Type:<br>Location:<br>Authority:<br>Catchment Area:<br>Reference:<br>Permit Version:<br>Effective Date:<br>Issued Date:<br>Revocation Date:<br>Discharge Type:<br>Discharge<br>Environment:<br>Receiving Water:<br>Status:<br>Positional Accuracy: | s<br>Anglian Water Services Limited<br>WWTW/SEWAGE TREATMENT WORKS (WATER COMPANY)<br>Cambridge Water Recycling Centre, Cowley Road, Cambridge,<br>Cambridgeshire, Cb4 0dl<br>Environment Agency, Anglian Region<br>River Cam (Cambridge)<br>Ascnf1033<br>12<br>26th January 2012<br>26th January 2012<br>26th January 2012<br>3rd February 2015<br>Sewage Discharges - Stw Storm Overflow/Storm Tank - Water Company<br>Freshwater Stream/River<br>River Cam<br>Varied under EPR 2010<br>Located by supplier to within 10m  | A12NE<br>(E)                                    | 0                                  | 2       | 547880<br>261370 |
| 1         | Discharge Consent<br>Operator:                                                                                                                                                                                                                                                                | Anglian Water Services Limited                                                                                                                                                                                                                                                                                                                                                                                                                                                                                               | A12NE                                           | 0                                  | 2       | 547880           |
|           | Property Type:<br>Location:<br>Authority:<br>Catchment Area:<br>Reference:<br>Permit Version:<br>Effective Date:<br>Issued Date:<br>Revocation Date:<br>Discharge Type:<br>Discharge<br>Environment:<br>Receiving Water:<br><b>Status:</b><br>Positional Accuracy:                            | WWTW/SEWAGE TREATMENT WORKS (WATER COMPANY)<br>Cambridge Water Recycling Centre, Cowley Road, Cambridge,<br>Cambridgeshire, Cb4 0dl<br>Environment Agency, Anglian Region<br>River Cam (Cambridge)<br>Ascnf1033<br>11<br>31st March 2010<br>31st March 2010<br>25th January 2012<br>Sewage Discharges - Stw Storm Overflow/Storm Tank - Water Company<br>Freshwater Stream/River<br>River Cam<br>Modified (Water Resources Act 1991, Schedule 10 as amended by<br>Environment Act 1995)<br>Located by supplier to within 10m | (E)                                             |                                    |         | 261370           |