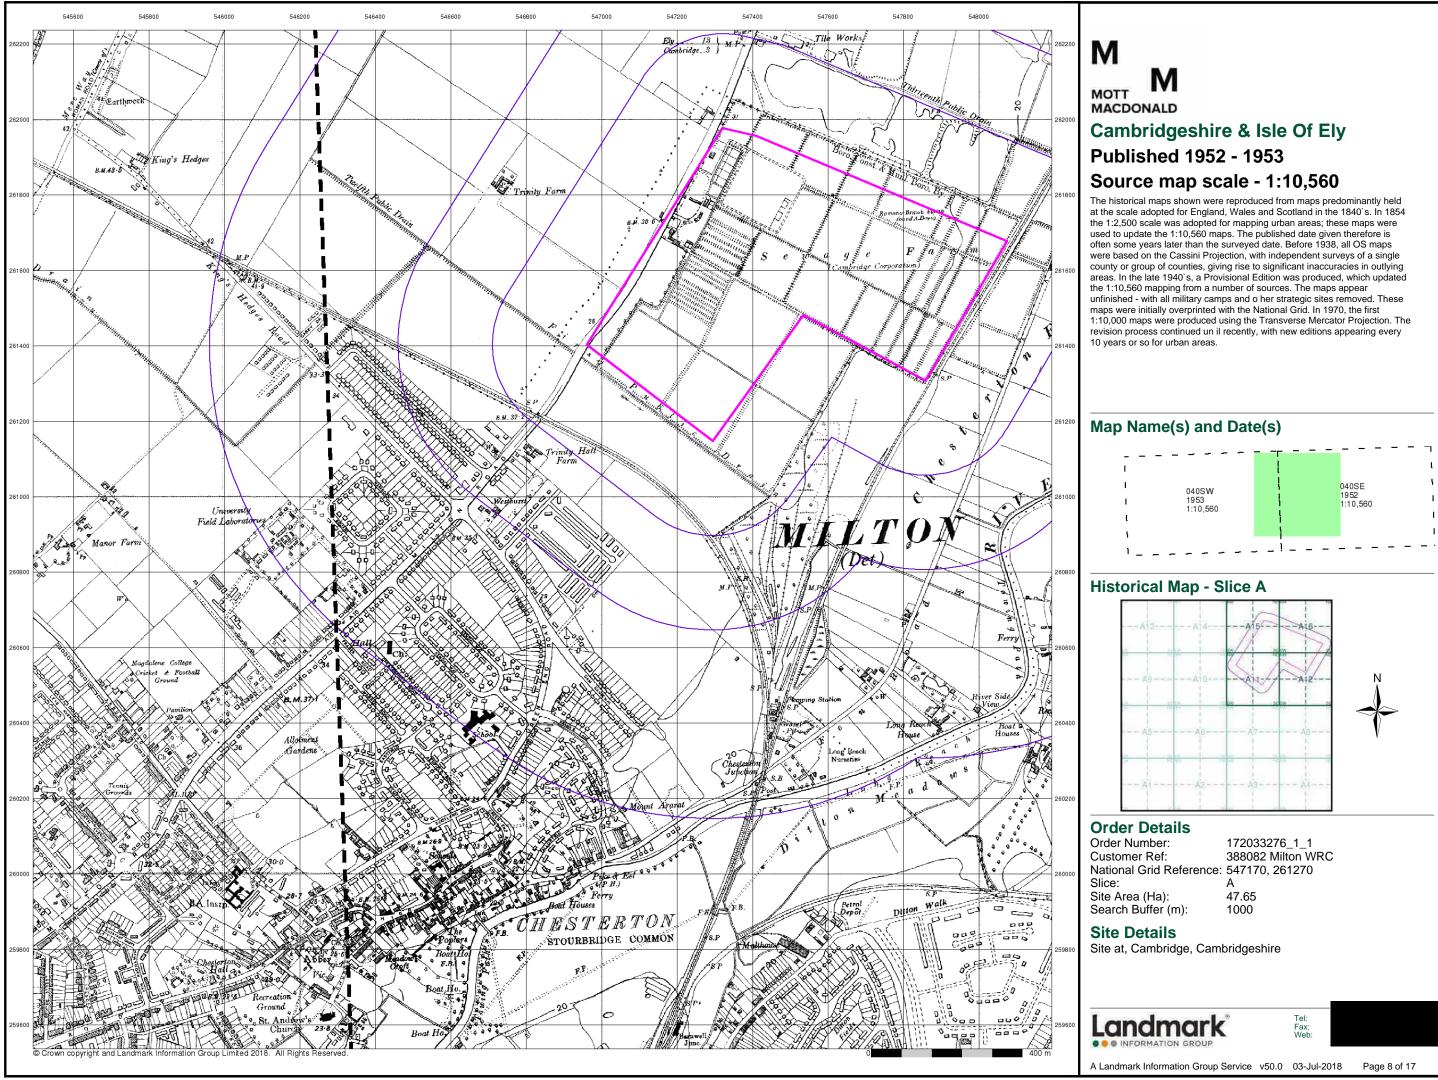

#### Slice

Each slice represents a 1:10,000 plot area (2.7km x 2.7km) for your site and buffer. A large site and buffer may be made up of several slices (represented by a red outline), that are referenced by letters of the alphabet, starting from the bottom left corner of the slice "grid". This grid does not relate to National Grid lines but is designed to give best fit over the site and buffer.

#### Segment

A segment represents a 1:2,500 plot area. Segments that have plot files associated with them are shown in dark green, others in light blue. These are numbered from the bottom left hand corner within each slice.

#### Quadrant

A quadrant is a quarter of a segment. These are labelled as NW, NE, SW, SE and are referenced in the datasheet to allow features to be quickly located on plots. Therefore a feature that has a quadrant reference of A7NW will be in Slice A, Segment 7 and the NW Quadrant.