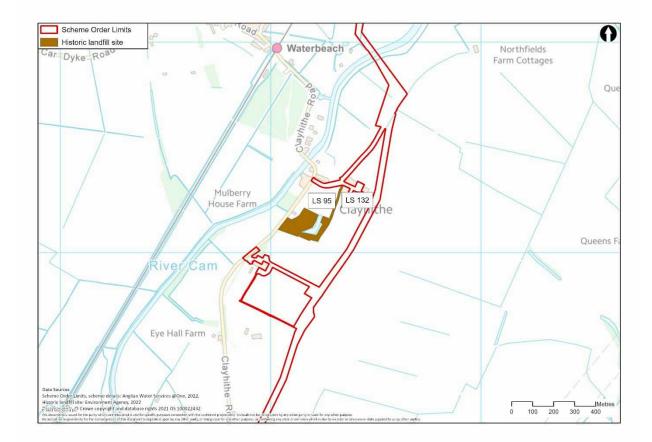

realised |
|               | the effects would be mild.                                               |
| Very low risk | The presence of an identifies hazard does not give rise to the           |
|               | potential to cause harm to a designated receptor.                        |

Source: R&D66:2008 Table 1.9



## 8.5 Appendix E: Site walkover

- 8.5.1 A site walkover survey of the Waterbeach Pipeline route was required for areas identified as potential sources of contaminated land. This included:
  - Waterbeach Water Recycling Centre (WRC);
  - Historical landfill site at Northfields Farm (ref LS 132); and
  - Historical landfill site at Claytithe Cottage (ref LS 95).
- 8.5.2 The locations of these can be seen below in Figure 8.1 and Figure 8.2.



Figure 8.1: Waterbeach WRC





## Figure 8.2: Historical landfill site locations

## Waterbeach WRC

### Access and security

8.5.3 The Waterbeach WRC is fenced and gated. Access was provided by a representative from Anglian Water. Access is via a track north of Bannold Road.

### Surrounding land use

8.5.4 The site is surrounded by arable fields.

#### Site condition and topography

- 8.5.5 The site is currently used as a WRC for the town of Waterbeach. The site is a mixture of grassland and hardstanding. The main site uses are presented visually on Figure 8.3.
- 8.5.6 The surrounding site is flat. The majority of the site is flat except for raised embankments surrounding the redundant tanks. It is likely that this is a result of material being excavated from site for the redundant drying beds and this material bein