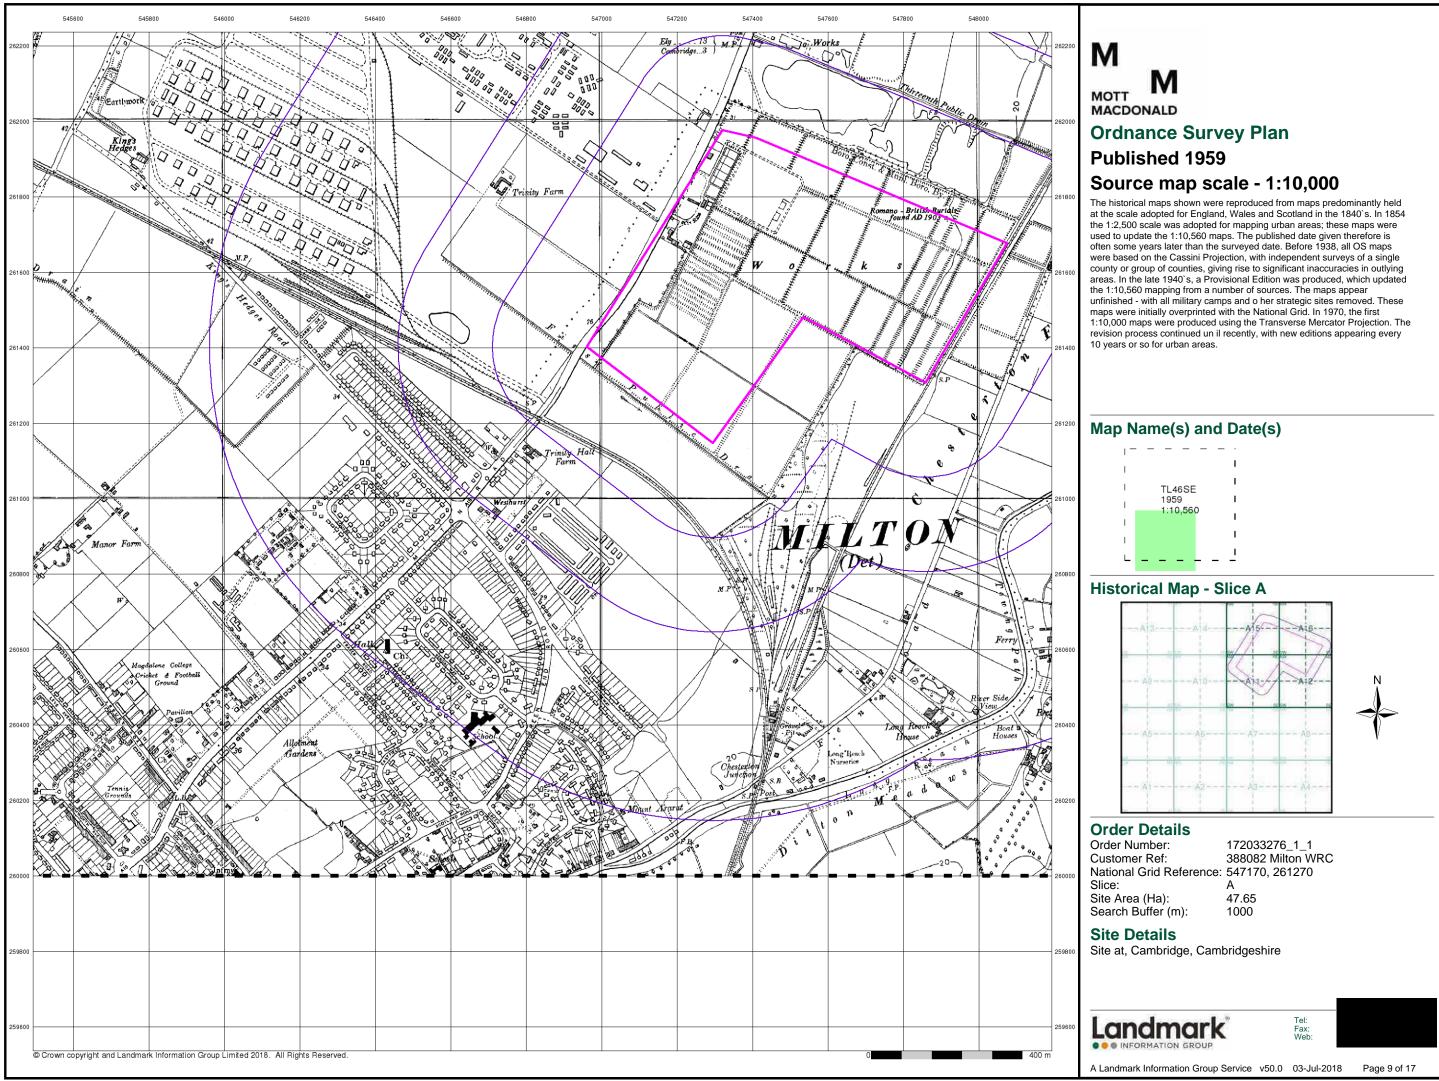

#### Slice

Each slice represents a 1:10,000 plot area (2.7km x 2.7km) for your site and buffer. A large site and buffer may be made up of several slices (represented by a red outline), that are referenced by letters of the alphabet, starting from the bottom left corner of the slice "grid". This grid does not relate to National Grid lines but is designed to give best fit over the site and buffer.

#### Segment

A segment represents a 1:2,500 plot area. Segments that have plot files associated with them are shown in dark green, others in light blue. These are numbered from the bottom left hand corner within each slice.

#### Quadrant

A quadrant is a quarter of a segment. These are labelled as NW, NE, SW, SE and are referenced in the datasheet to allow features to be quickly located on plots. Therefore a feature that has a quadrant reference of A7NW will be in Slice A, Segment 7 and the NW Quadrant.