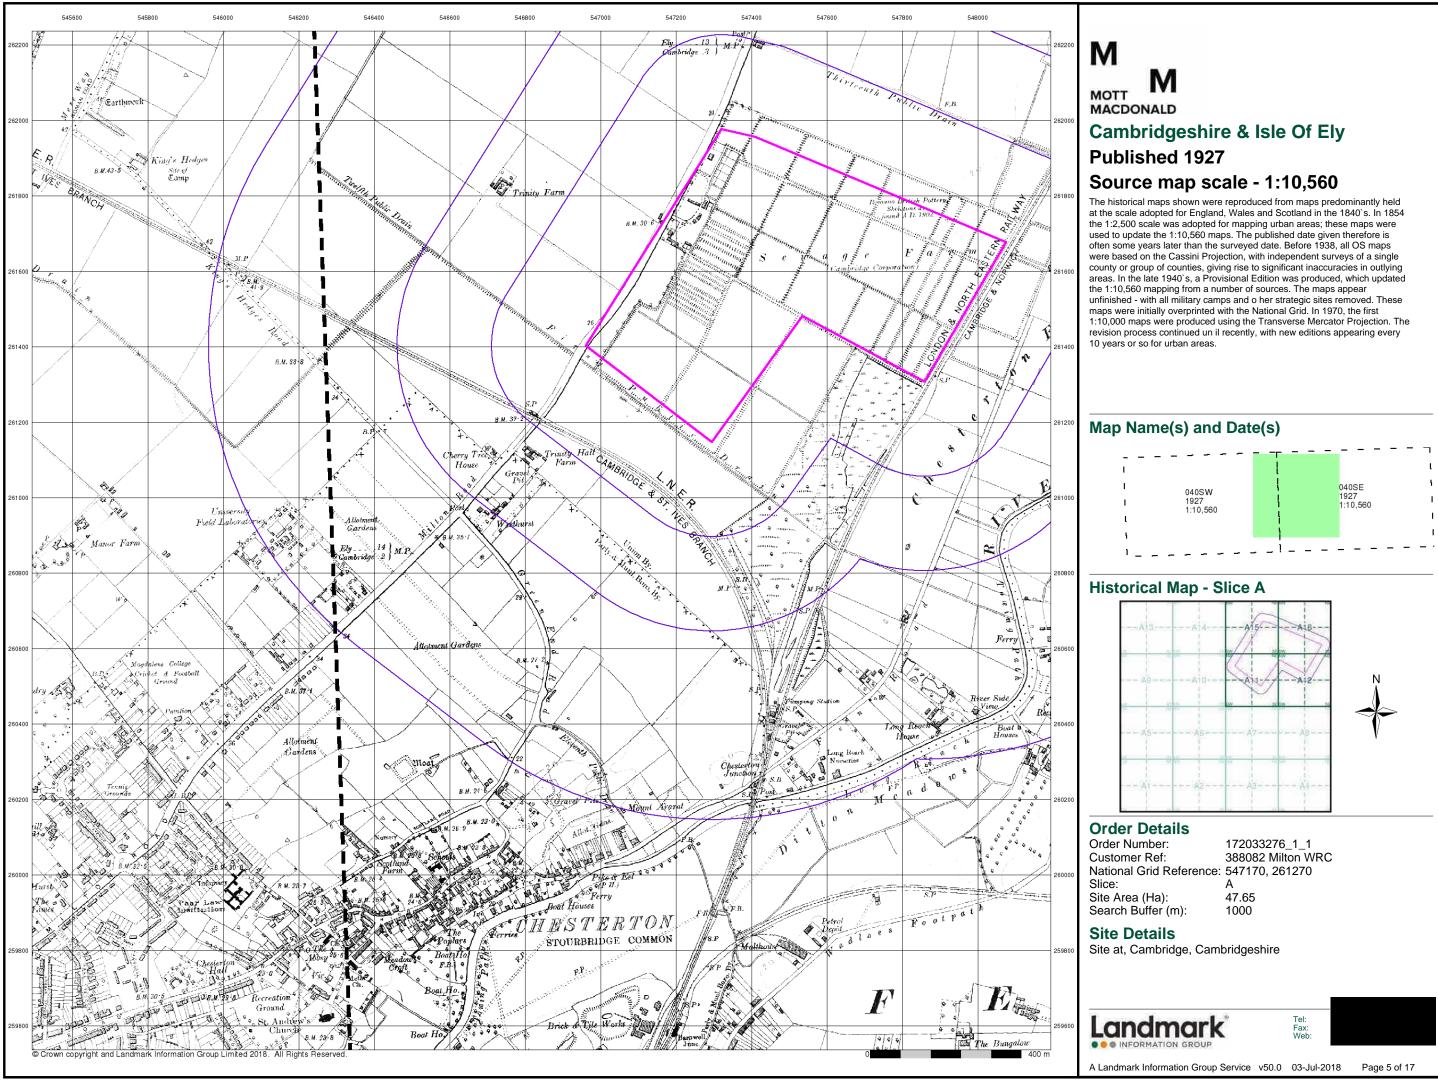

#### Μ Μ MOTT MACDONALD Index Map

For ease of identification, your site and buffer have been split into Slices, Segments and Quadrants. These are illustrated on the Index Map opposite and explained further below.

#### Slice

Each slice represents a 1:10,000 plot area (2.7km x 2.7km) for your site and buffer. A large site and buffer may be made up of several slices (represented by a red outline), that are referenced by letters of the alphabet, starting from the bottom left corner of the slice "grid". This grid does not relate to National Grid lines but is designed to give best fit over the site and buffer.

#### Segment

A segment represents a 1:2,500 plot area. Segments that have plot files associated with them are shown in dark green, others in light blue. These are numbered from the bottom left hand corner within each slice.

#### Quadrant

A quadrant is a quarter of a segment. These are labelled as NW, NE, SW, SE and are referenced in the datasheet to allow features to be quickly located on plots. Therefore a feature that has a quadrant reference of A7NW will be in Slice A, Segment 7 and the NW Quadrant.