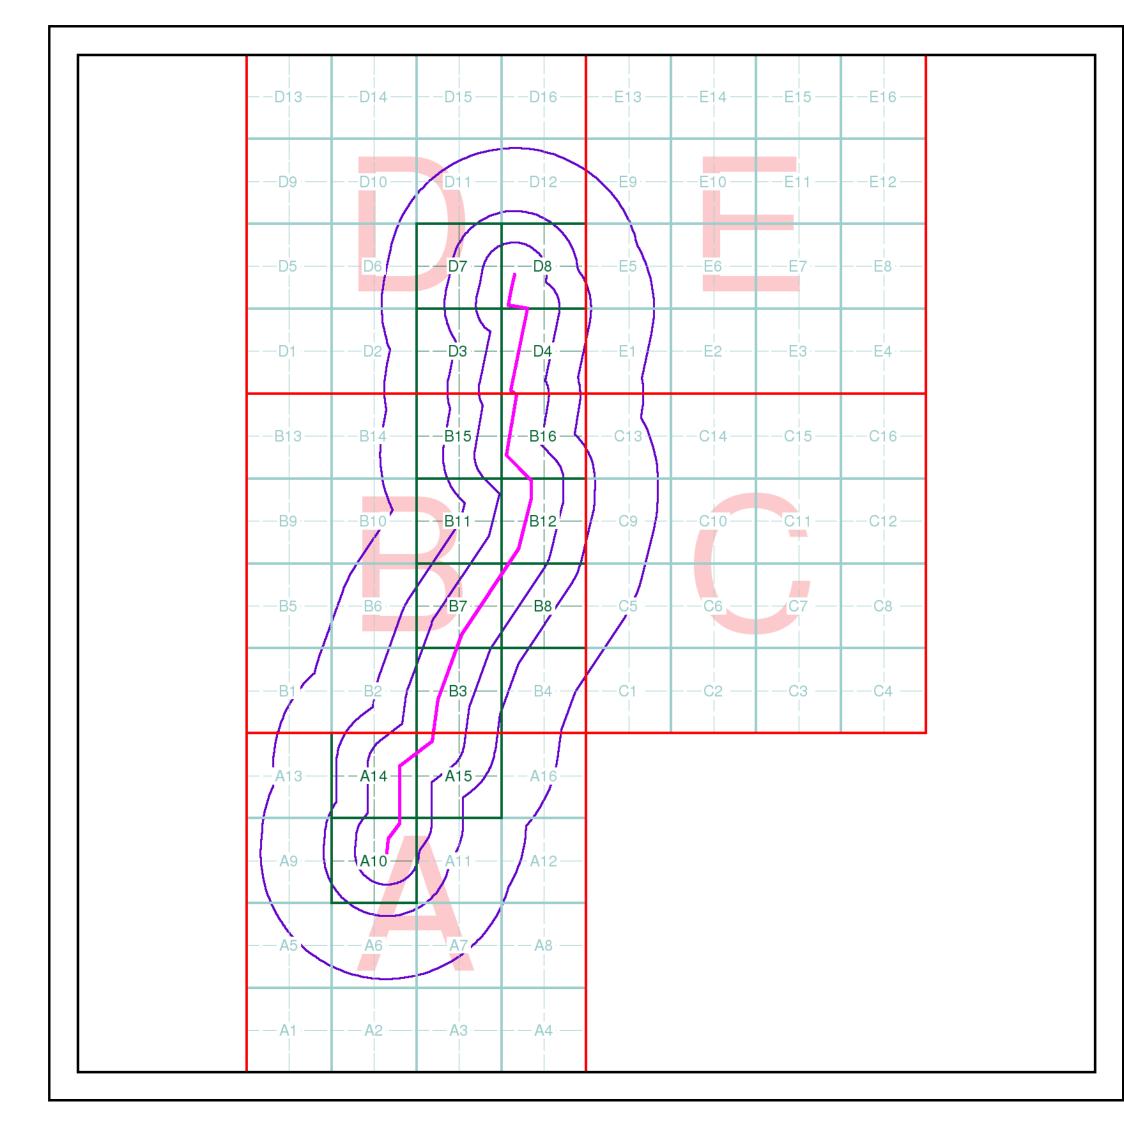

#### Μ Μ MOTT MACDONALD Index Map

For ease of identification, your site and buffer have been split into Slices, Segments and Quadrants. These are illustrated on the Index Map opposite and explained further below.

#### Slice

Each slice represents a 1:10,000 plot area (2.7km x 2.7km) for your site and buffer. A large site and buffer may be made up of several slices (represented by a red outline), that are referenced by letters of the alphabet, starting from the bottom left corner of the slice "grid". This grid does not relate to National Grid lines but is designed to give best fit over the site and buffer.

#### Segment

A segment represents a 1:2,500 plot area. Segments that have plot files associated with them are shown in dark green, others in light blue. These are numbered from the bottom left hand corner within each slice.

#### Quadrant

A quadrant is a quarter of a segment. These are labelled as NW, NE, SW, SE and are referenced in the datasheet to allow features to be quickly located on plots. Therefore a feature that has a quadrant reference of A7NW will be in Slice A, Segment 7 and the NW Quadrant.