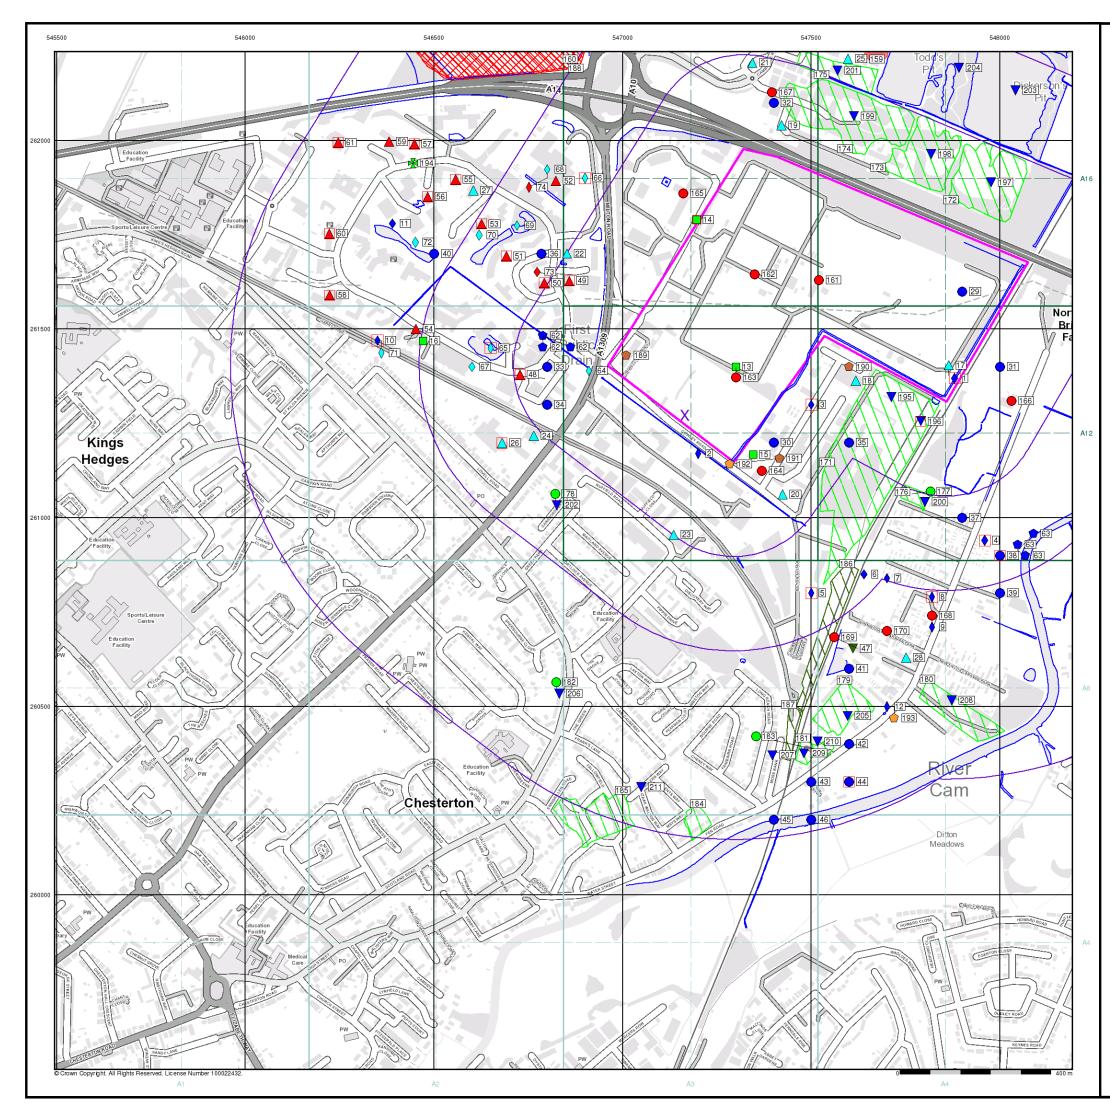

#### General

🔼 Specified Site

C Specified Buffer(s)

X Bearing Reference Point

A Landmark Information Group Service v50.0 29-Sep-2021 Page 1 of 1

| Data Type                                                     | Page<br>Number | On Site | 0 to 250m | 251 to 500m | 501 to 1000m<br>(*up to 2000m) |
|---------------------------------------------------------------|----------------|---------|-----------|-------------|--------------------------------|
| Agency & Hydrological                                         |                |         |           |             |                                |
| BGS Groundwater Flooding Susceptibility                       | pg 1           | Yes     | Yes       | Yes         | n/a                            |
| Contaminated Land Register Entries and Notices                |                |         |           |             |                                |
| Discharge Consents                                            | pg 2           | 6       | 3         | 6           | 8                              |
| Prosecutions Relating to Controlled Waters                    |                |         | n/a       | n/a         | n/a                            |
| Enforcement and Prohibition Notices                           |                |         |           |             |                                |
| Integrated Pollution Controls                                 |                |         |           |             |                                |
| Integrated Pollution Prevention And Control                   | pg 8           | 3       | 2         | 1           |                                |
| Local Authority Integrated Pollution Prevention And Control   |                |         |           |             |                                |
| Local Authority Pollution Prevention and Controls             | pg 9           | 1       | 5         | 6           | 2                              |
| Local Authority Pollution Prevention and Control Enforcements |                |         |           |             |                                |
| Nearest Surface Water Feature                                 | pg 11          | Yes     |           |             |                                |
| Pollution Incidents to Controlled Waters                      | pg 11          | 1       | 6         | 4           | 9                              |
| Prosecutions Relating to Authorised Processes                 | pg 15          |         |           |             | 1                              |
| Registered Radioactive Substances                             | pg 15          |         | 12        | 13          | 49                             |
| River Quality                                                 | pg 27          |         |           | 1           |                                |
| River Quality Biology Sampling Points                         |                |         |           |             |                                |
| River Quality Chemistry Sampling Points                       |                |         |           |             |                                |
| Substantiated Pollution Incident Register                     | pg 27          |         | 1         | 1           |                                |
| Water Abstractions                                            | pg 28          |         | 1         | 9           | 2 (*3)                         |
| Water Industry Act Referrals                                  | pg 31          |         | 1         | 1           |                                |
| Groundwater Vulnerability                                     | pg 32          | Yes     | n/a       | n/a         | n/a                            |
| Drift Deposits                                                |                |         | n/a       | n/a         | n/a                            |
| Bedrock Aquifer Designations                                  | pg 32          | Yes     | n/a       | n/a         | n/a                            |
| Superficial Aquifer Designations                              | pg 32          | Yes     | n/a       | n/a         | n/a                            |
| Source Protection Zones                                       |                |         |           |             |                                |
| Extreme Flooding from Rivers or Sea without Defences          | pg 32          |         | Yes       | n/a         | n/a                            |
| Flooding from Rivers or Sea without Defences                  | pg 32          |         | Yes       | n/a         | n/a                            |
| Areas Benefiting from Flood Defences                          |                |         |           | n/a         | n/a                            |
| Flood Water Storage Areas                                     |                |         |           | n/a         | n/a                            |
| Flood Defences                                                |                |         |           | n/a         | n/a                            |
| OS Water Network Lines                                        | pg 32          | 6       | 31        | 11          | 36                             |

Μ

| Μ     |      |
|-------|------|
| мотт  | Μ    |
| MACDO | NALD |

| Data Type                                                           |       | On Site | 0 to 250m | 251 to 500m | 501 to 1000m<br>(*up to 2000m) |
|---------------------------------------------------------------------|-------|---------|-----------|-------------|--------------------------------|
| Waste                                                               |       |         |           |             |                                |
| BGS Recorded Landfill Sites                                         |       |         |           |             |                                |
| Historical Landfill Sites                                           | pg 42 |         |           | 1           |                                |
| Integrated Pollution Control Registered Waste Sites                 |       |         |           |             |                                |
| Licensed Waste Management Facilities (Landfill Boundaries)          | pg 42 |         |           | 1           |                                |
| Licensed Waste Management Facilities (Locations)                    | pg 42 | 3       | 4         |             | 3                              |
| Local Authority Landfill Coverage                                   | pg 44 | 3       | n/a       | n/a         | n/a                            |
| Local Authority Recorded Landfill Sites                             |       |         |           |             |                                |
| Potentially Infilled Land (Non-Water)                               | pg 44 |         | 6         | 2           | 7                              |
| Potentially Infilled Land (Water)                                   | pg 45 |         |           | 1           | 1                              |
| Registered Landfill Sites                                           | pg 46 |         |           | 1           |                                |
| Registered Waste Transfer Sites                                     | pg 46 | 1       | 2         |             |                                |
| Registered Waste Treatment or Disposal Sites                        | pg 47 |         | 1         |             | 1                              |
| Hazardous Substances                                                |       |         |           |             |                                |
| Control of Major Accident Hazards Sites (COMAH)                     | pg 48 |         |           |             | 1                              |
| Explosive Sites                                                     |       |         |           |             |                                |
| Notification of Installations Handling Hazardous Substances (NIHHS) |       |         |           |             |                                |
| Planning Hazardous Substance Consents                               |       |         |           |             |                                |
| Planning Hazardous Substance Enforcements                           |       |         |           |             |                                |

| Μ    |       |
|------|-------|
| NOTT | M     |
| MOTT | ONALD |

| Data Type                                                         | Page<br>Number | On Site | 0 to 250m | 251 to 500m | 501 to 1000m<br>(*up to 2000m) |  |
|-------------------------------------------------------------------|----------------|---------|-----------|-------------|--------------------------------|--|
| Geological                                                        |                |         |           |             |                                |  |
| BGS 1:625,000 Solid Geology                                       | pg 49          | Yes     | n/a       | n/a         | n/a                            |  |
| BGS Estimated Soil Chemistry                                      | pg 49          | Yes     | Yes       | Yes         | Yes                            |  |
| BGS Recorded Mineral Sites                                        | pg 54          |         | 6         | 5           | 7                              |  |
| BGS Urban Soil Chemistry                                          |                |         |           |             |                                |  |
| BGS Urban Soil Chemistry Averages                                 |                |         |           |             |                                |  |
| CBSCB Compensation District                                       |                |         | n/a       | n/a         | n/a                            |  |
| Coal Mining Affected Areas                                        |                |         | n/a       | n/a         | n/a                            |  |
| Mining Instability                                                |                |         | n/a       | n/a         | n/a                            |  |
| Man-Made Mining Cavities                                          |                |         |           |             |                                |  |
| Natural Cavities                                                  |                |         |           |             |                                |  |
| Non Coal Mining Areas of Great Britain                            |                |         |           | n/a         | n/a                            |  |
| Potential for Collapsible Ground Stability Hazards                | pg 57          | Yes     |           | n/a         | n/a                            |  |
| Potential for Compressible Ground Stability Hazards               | pg 57          |         | Yes       | n/a         | n/a                            |  |
| Potential for Ground Dissolution Stability Hazards                |                |         |           | n/a         | n/a                            |  |
| Potential for Landslide Ground Stability Hazards                  | pg 57          | Yes     |           | n/a         | n/a                            |  |
| Potential for Running Sand Ground Stability Hazards               | pg 57          | Yes     | Yes       | n/a         | n/a                            |  |
| Potential for Shrinking or Swelling Clay Ground Stability Hazards | pg 57          | Yes     |           | n/a         | n/a                            |  |
| Radon Potential - Radon Affected Areas                            |                |         | n/a       | n/a         | n/a                            |  |
| Radon Potential - Radon Protection Measures                       |                |         | n/a       | n/a         | n/a                            |  |
| Industrial Land Use                                               |                |         |           |             |                                |  |
| Contemporary Trade Directory Entries                              | pg 59          | 15      | 128       | 45          | 59                             |  |
| Fuel Station Entries                                              | pg 80          |         | 1         |             |                                |  |
| Points of Interest - Commercial Services                          | pg 80          |         | 24        | 12          | 21                             |  |
| Points of Interest - Education and Health                         |                |         |           |             |                                |  |
| Points of Interest - Manufacturing and Production                 | pg 85          | 4       | 17        | 7           | 8                              |  |
| Points of Interest - Public Infrastructure                        | pg 88          | 4       | 4         |             | 3                              |  |
| Points of Interest - Recreational and Environmental               | pg 89          |         | 1         |             | 12                             |  |
| Gas Pipelines                                                     |                |         |           |             |                                |  |
| Underground Electrical Cables                                     |                |         |           |             |                                |  |