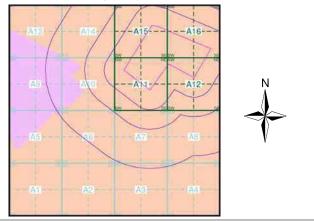

#### Μ Μ MOTT MACDONALD Index Map

For ease of identification, your site and buffer have been split into Slices, Segments and Quadrants. These are illustrated on the Index Map opposite and explained further below.

#### Slice

Each slice represents a 1:10,000 plot area (2.7km x 2.7km) for your site and buffer. A large site and buffer may be made up of several slices (represented by a red outline), that are referenced by letters of the alphabet, starting from the bottom left corner of the slice "grid". This grid does not relate to National Grid lines but is designed to give best fit over the site and buffer.

#### Segment

A segment represents a 1:2,500 plot area. Segments that have plot files associated with them are shown in dark green, others in light blue. These are numbered from the bottom left hand corner within each slice.

#### Quadrant

A quadrant is a quarter of a segment. These are labelled as NW, NE, SW, SE and are referenced in the datasheet to allow features to be quickly located on plots. Therefore a feature that has a quadrant reference of A7NW will be in Slice A, Segment 7 and the NW Quadrant.