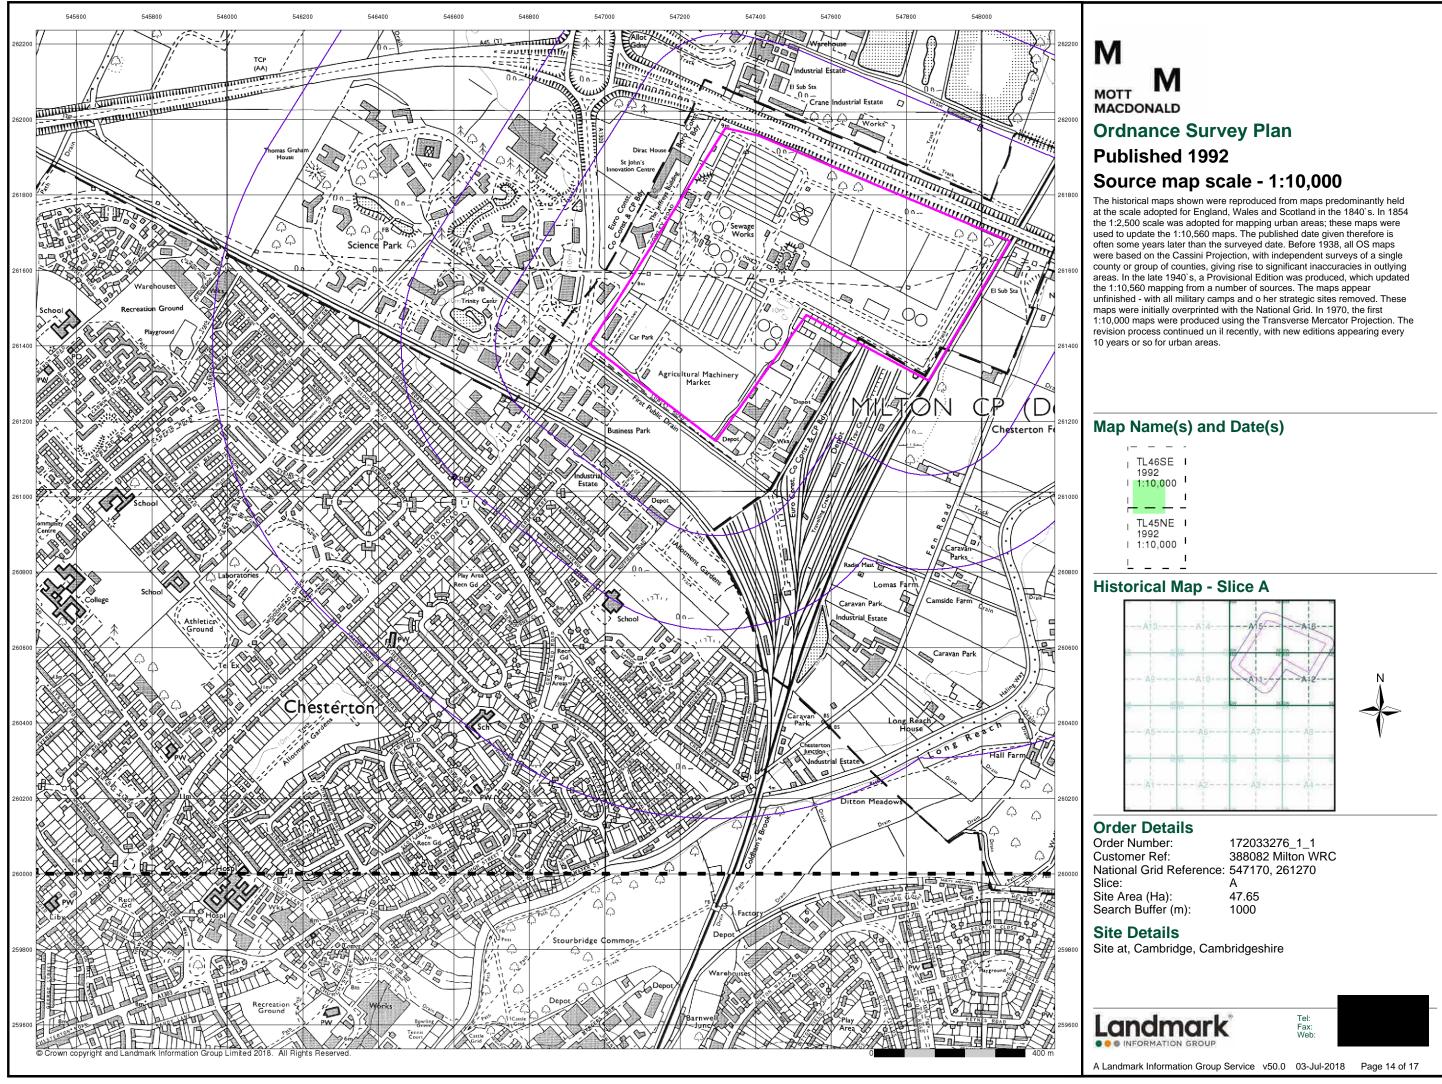

#### Μ Μ MOTT MACDONALD Index Map

For ease of identification, your site and buffer have been split into Slices, Segments and Quadrants. These are illustrated on the Index Map opposite and explained further below.

#### Slice

Each slice represents a 1:10,000 plot area (2.7km x 2.7km) for your site and buffer. A large site and buffer may be made up of several slices (represented by a red outline), that are referenced by letters of the alphabet, starting from the bottom left corner of the slice "grid". This grid does not relate to National Grid lines but is designed to give best fit over the site and buffer.

#### Segment

A segment represents a 1:2,500 plot area. Segments that have plot files associated with them are shown in dark green, others in light blue. These are numbered from the bottom left hand corner within each slice.

#### Quadrant

A quadrant is a quarter of a segment. These are labelled as NW, NE, SW, SE and are referenced in the datasheet to allow features to be quickly located on plots. Therefore a feature that has a quadrant reference of A7NW will be in Slice A, Segment 7 and the NW Quadrant.