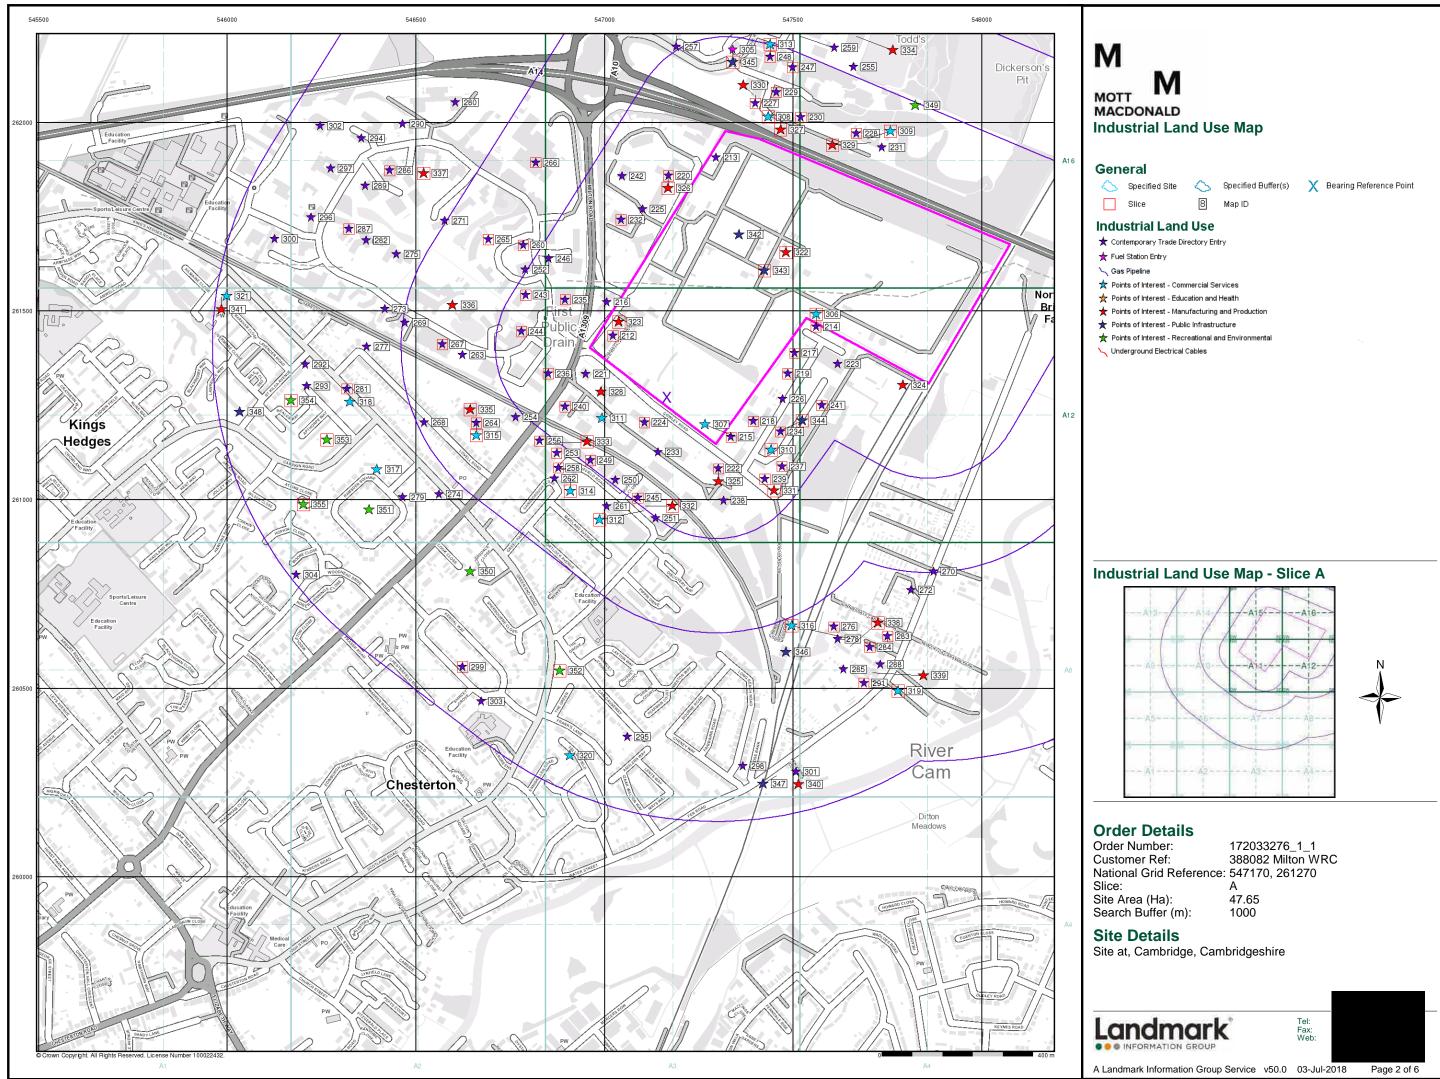

| Μ    |       |
|------|-------|
| NOTT | M     |
| MOTT | ONALD |

| Data Type                                                         | Page<br>Number | On Site | 0 to 250m | 251 to 500m | 501 to 1000m<br>(*up to 2000m) |  |
|-------------------------------------------------------------------|----------------|---------|-----------|-------------|--------------------------------|--|
| Geological                                                        |                |         |           |             |                                |  |
| BGS 1:625,000 Solid Geology                                       | pg 49          | Yes     | n/a       | n/a         | n/a                            |  |
| BGS Estimated Soil Chemistry                                      | pg 49          | Yes     | Yes       | Yes         | Yes                            |  |
| BGS Recorded Mineral Sites                                        | pg 54          |         | 6         | 5           | 7                              |  |
| BGS Urban Soil Chemistry                                          |                |         |           |             |                                |  |
| BGS Urban Soil Chemistry Averages                                 |                |         |           |             |                                |  |
| CBSCB Compensation District                                       |                |         | n/a       | n/a         | n/a                            |  |
| Coal Mining Affected Areas                                        |                |         | n/a       | n/a         | n/a                            |  |
| Mining Instability                                                |                |         | n/a       | n/a         | n/a                            |  |
| Man-Made Mining Cavities                                          |                |         |           |             |                                |  |
| Natural Cavities                                                  |                |         |           |             |                                |  |
| Non Coal Mining Areas of Great Britain                            |                |         |           | n/a         | n/a                            |  |
| Potential for Collapsible Ground Stability Hazards                | pg 57          | Yes     |           | n/a         | n/a                            |  |
| Potential for Compressible Ground Stability Hazards               | pg 57          |         | Yes       | n/a         | n/a                            |  |
| Potential for Ground Dissolution Stability Hazards                |                |         |           | n/a         | n/a                            |  |
| Potential for Landslide Ground Stability Hazards                  | pg 57          | Yes     |           | n/a         | n/a                            |  |
| Potential for Running Sand Ground Stability Hazards               | pg 57          | Yes     | Yes       | n/a         | n/a                            |  |
| Potential for Shrinking or Swelling Clay Ground Stability Hazards | pg 57          | Yes     |           | n/a         | n/a                            |  |
| Radon Potential - Radon Affected Areas                            |                |         | n/a       | n/a         | n/a                            |  |
| Radon Potential - Radon Protection Measures                       |                |         | n/a       | n/a         | n/a                            |  |
| Industrial Land Use                                               |                |         |           |             |                                |  |
| Contemporary Trade Directory Entries                              | pg 59          | 15      | 128       | 45          | 59                             |  |
| Fuel Station Entries                                              | pg 80          |         | 1         |             |                                |  |
| Points of Interest - Commercial Services                          | pg 80          |         | 24        | 12          | 21                             |  |
| Points of Interest - Education and Health                         |                |         |           |             |                                |  |
| Points of Interest - Manufacturing and Production                 | pg 85          | 4       | 17        | 7           | 8                              |  |
| Points of Interest - Public Infrastructure                        | pg 88          | 4       | 4         |             | 3                              |  |
| Points of Interest - Recreational and Environmental               | pg 89          |         | 1         |             | 12                             |  |
| Gas Pipelines                                                     |                |         |           |             |                                |  |
| Underground Electrical Cables                                     |                |         |           |             |                                |  |