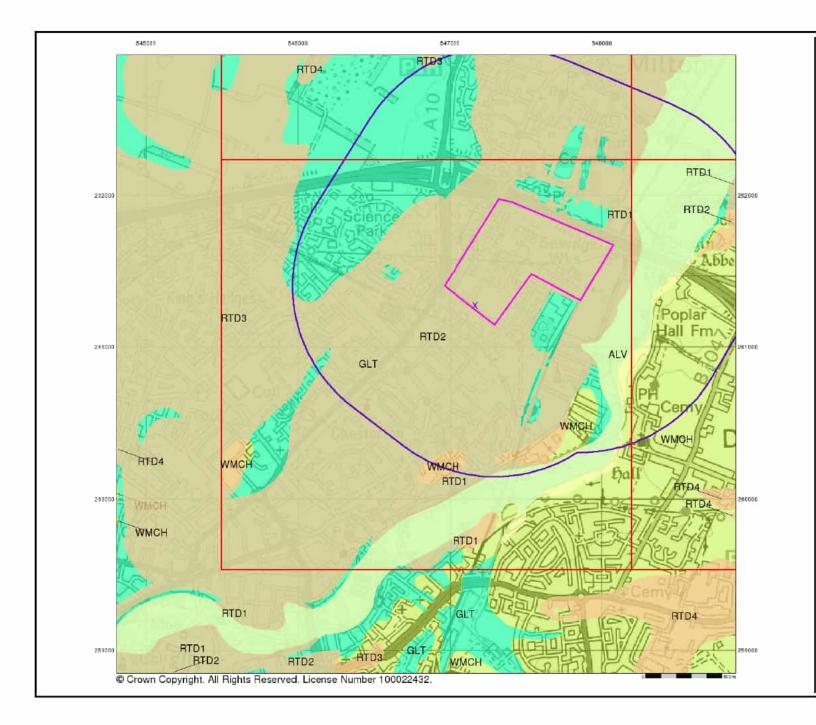

#### Μ Μ MOTT MACDONALD Index Map

For ease of identification, your site and buffer have been split into Slices, Segments and Quadrants. These are illustrated on the Index Map opposite and explained further below.

#### Slice

Each slice represents a 1:10,000 plot area (2.7km x 2.7km) for your site and buffer. A large site and buffer may be made up of several slices (represented by a red outline), that are referenced by letters of the alphabet, starting from the bottom left corner of the slice "grid". This grid does not relate to National Grid lines but is designed to give best fit over the site and buffer.

#### Segment

A segment represents a 1:2,500 plot area. Segments that have plot files associated with them are shown in dark green, others in light blue. These are numbered from the bottom left hand corner within each slice.

#### Quadrant

A quadrant is a quarter of a segment. These are labelled as NW, NE, SW, SE and are referenced in the datasheet to allow features to be quickly located on plots. Therefore a feature that has a quadrant reference of A7NW will be in Slice A, Segment 7 and the NW Quadrant.