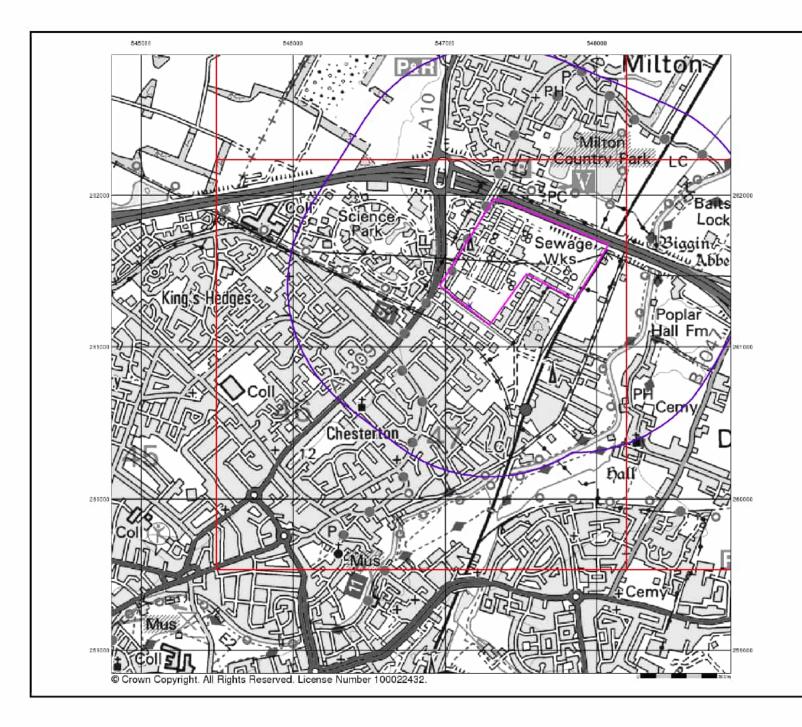

#### General

🔼 Specified Site

C Specified Buffer(s)

X Bearing Reference Point