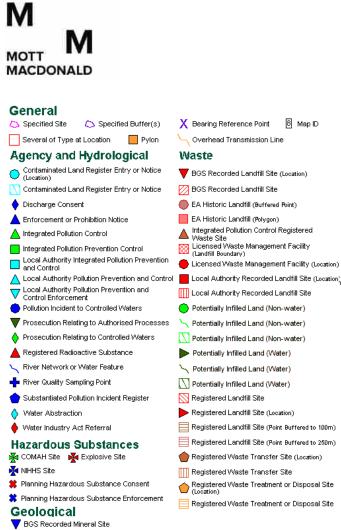

#### General

🔼 Specified Site

C Specified Buffer(s)

X Bearing Reference Point