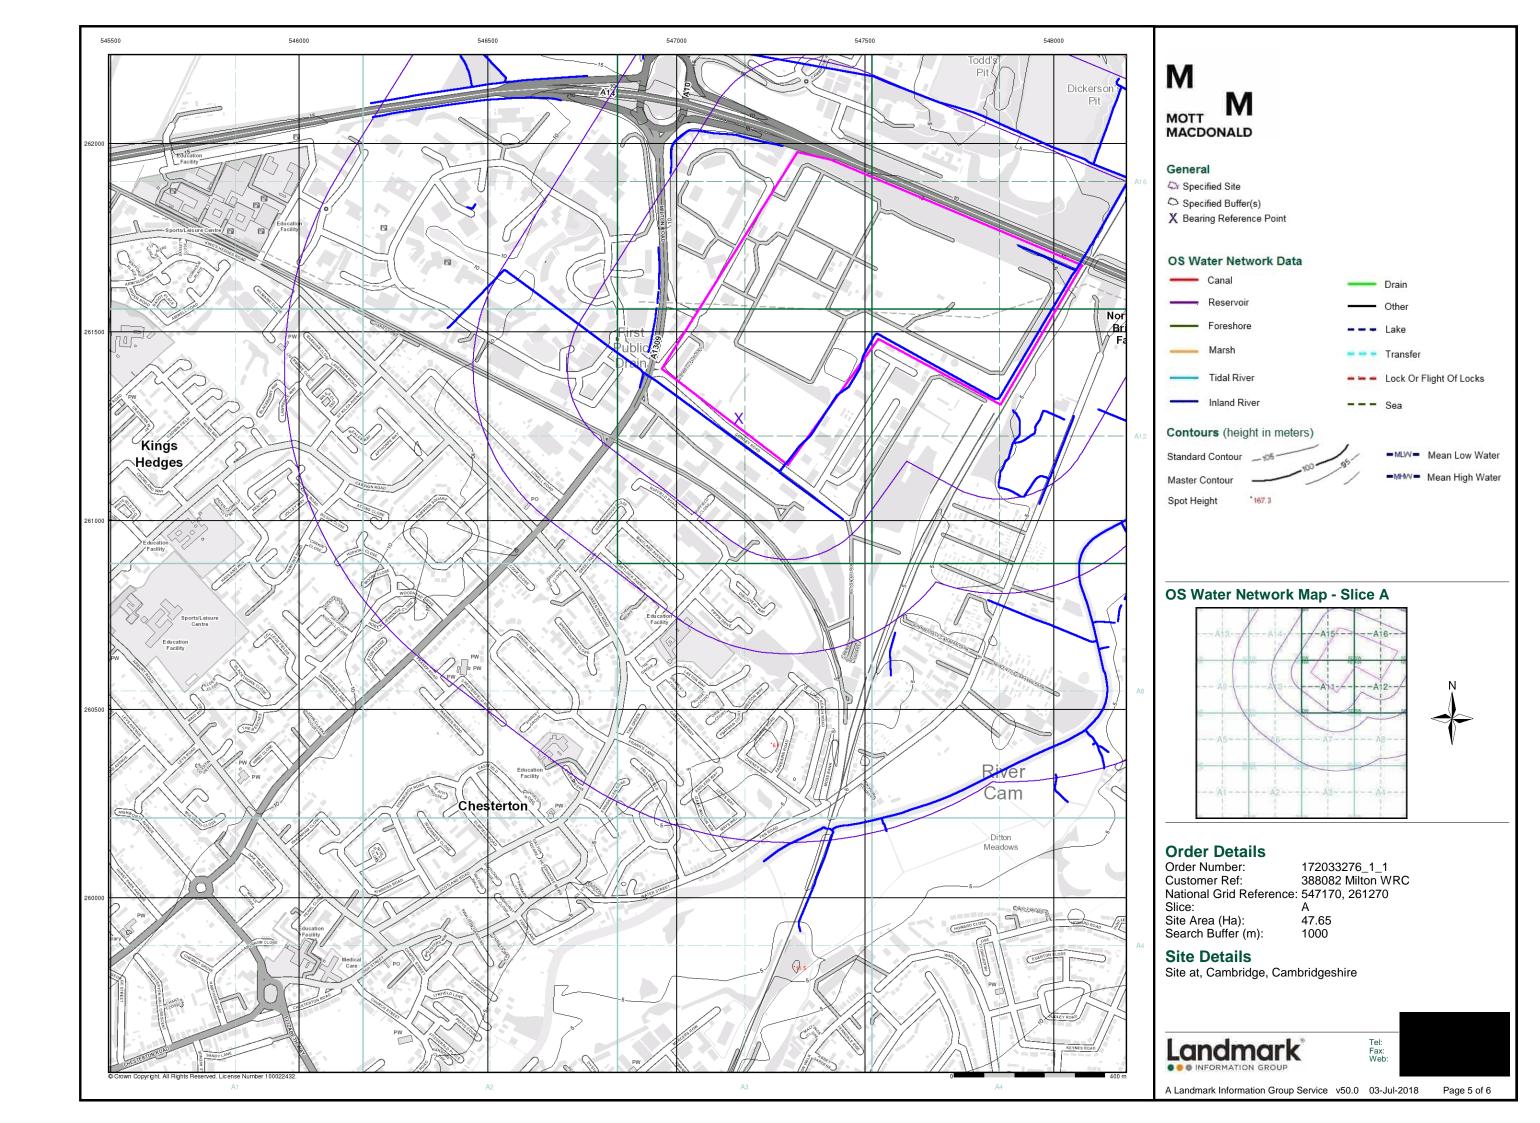

#### General

🔼 Specified Site

C Specified Buffer(s)

X Bearing Reference Point

#### **Order Details**

Slice: Site Area (Ha): Search Buffer (m):

Order Details: 285568096\_1\_1 Customer Ref: CWWTPR -Waterbeach route National Grid Reference: 551280, 266270 Е 5.21 1000

#### Site Details

Site at 549200, 262200

Tel: Fax: Web:

0844 844 9952 0844 844 9951 www.envirocheck.co.uk