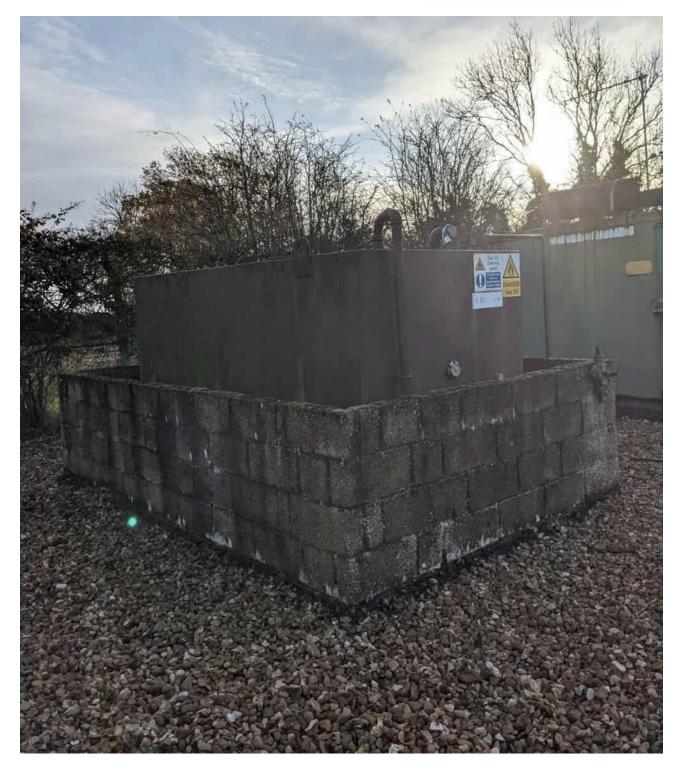

is flat except for raised embankments surrounding the redundant tanks. It is likely that this is a result of material being excavated from site for the redundant drying beds and this material being used as fill around the redundant tanks.
- 8.5.7 The main area of contaminated land concern is the fuel storage tank to the east of the site (photo 1). This was bunded. However, the Anglian Water site representative



noted that there have been several attempted thefts of fuel and so it is likely that this has resulted in small spillages of fuel to ground.

8.5.8 The site building (redundant) was noted to contain a sign on the door stating that asbestos was present.



Figure 8.3: Schematic of the Waterbeach WRC

Cambridge Waste Water Treatment Relocation Project Preliminary Risk Assessment





Photo 1: Waterbeach WRC fuel tank

## **Historical landfill sites**

## Access and security

8.5.9 The historical landfill sites were accessed on foot via a private road to Claytithe Farm, located east of Claytithe Road. Site LS 132 is access via a private track,



although the site is not fenced. The site LS 95 was viewed from the edge of site LS 132.

## Surrounding land use

8.5.10 Arable fields lie to the north, south and west of the historical landfill sites. Residential properties and Claytithe Road lies to the west.

## Site condition and topography

- 8.5.11 The historical landfill site LS 132 is a small mud track leading up to an area covered in grass and other vegetation. There was a field drain present west of the track. The site LS 93 was viewed from LS 132 and was noted to