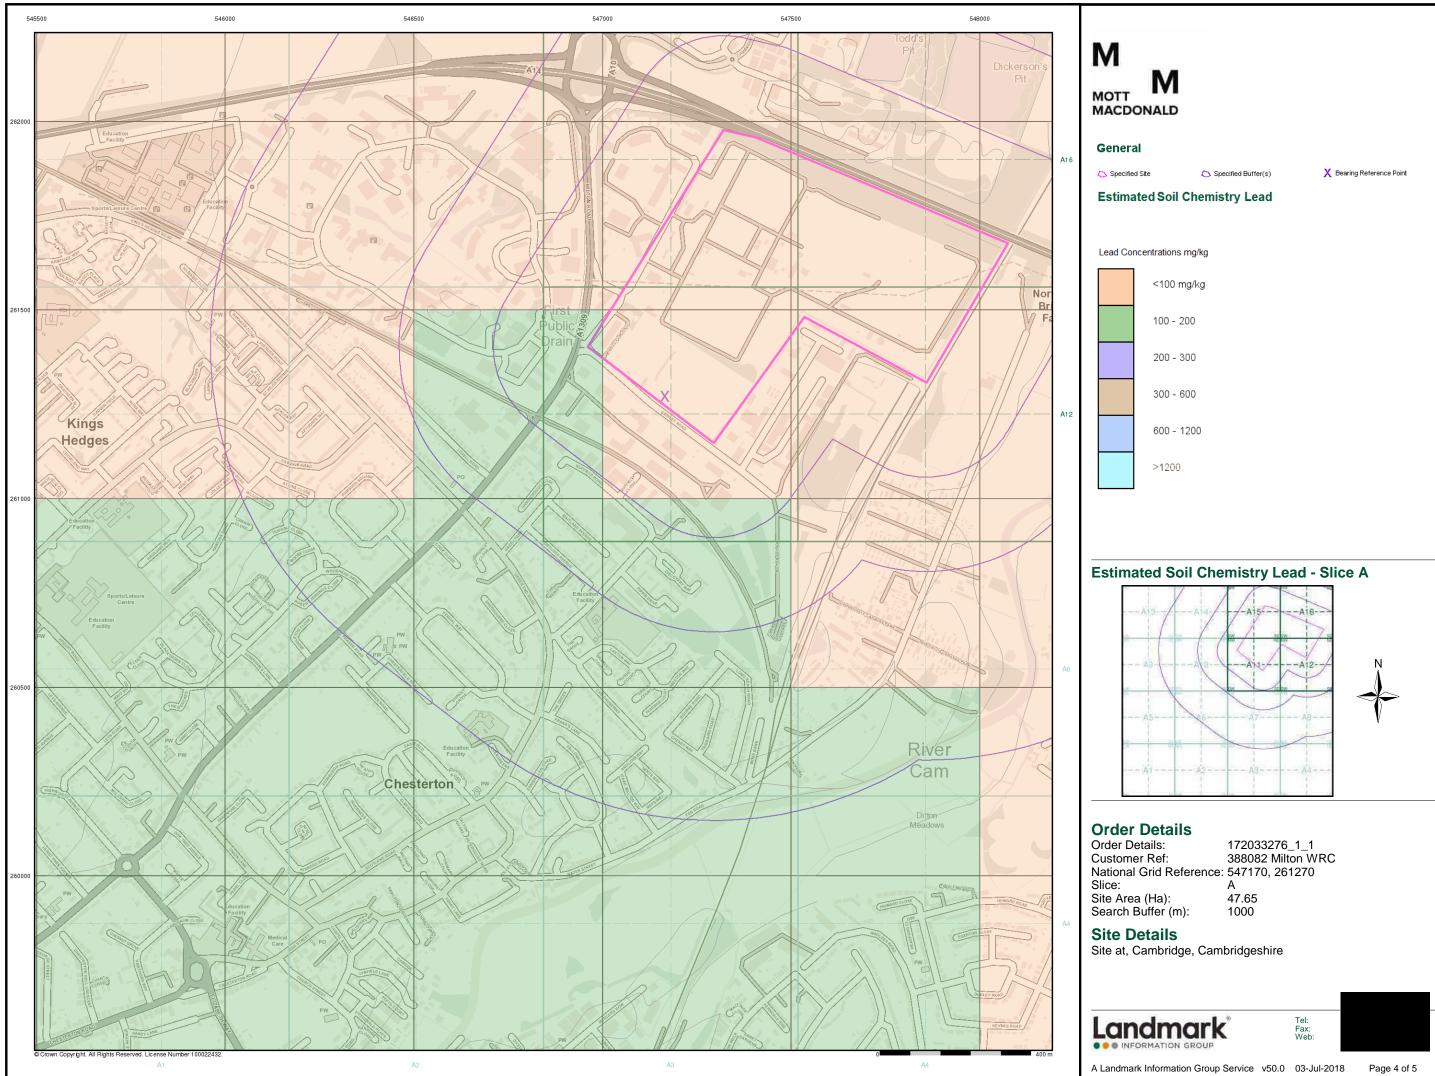

| Μ    |       |
|------|-------|
| NOTT | M     |
| MOTT | ONALD |

| Data Type                                                         | Page<br>Number | On Site | 0 to 250m | 251 to 500m | 501 to 1000m<br>(*up to 2000m) |  |
|-------------------------------------------------------------------|----------------|---------|-----------|-------------|--------------------------------|--|
| Geological                                                        |                |         |           |             |                                |  |
| BGS 1:625,000 Solid Geology                                       | pg 49          | Yes     | n/a       | n/a         | n/a                            |  |
| BGS Estimated Soil Chemistry                                      | pg 49          | Yes     | Yes       | Yes         | Yes                            |  |
| BGS Recorded Mineral Sites                                        | pg 54          |         | 6         | 5           | 7                              |  |
| BGS Urban Soil Chemistry                                          |                |         |           |             |                                |  |
| BGS Urban Soil Chemistry Averages                                 |                |         |           |             |                                |  |
| CBSCB Compensation District                                       |                |         | n/a       | n/a         | n/a                            |  |
| Coal Mining Affected Areas                                        |                |         | n/a       | n/a         | n/a                            |  |
| Mining Instability                                                |                |         | n/a       | n/a         | n/a                            |  |
| Man-Made Mining Cavities                                          |                |         |           |             |                                |  |
| Natural Cavities                                                  |                |         |           |             |                                |  |
| Non Coal Mining Areas of Great Britain                            |                |         |           | n/a         | n/a                            |  |
| Potential for Collapsible Ground Stability Hazards                | pg 57          | Yes     |           | n/a         | n/a                            |  |
| Potential for Compressible Ground Stability Hazards               | pg 57          |         | Yes       | n/a         | n/a                            |  |
| Potential for Ground Dissolution Stability Hazards                |                |         |           | n/a         | n/a                            |  |
| Potential for Landslide Ground Stability Hazards                  | pg 57          | Yes     |           | n/a         | n/a                            |  |
| Potential for Running Sand Ground Stability Hazards               | pg 57          | Yes     | Yes       | n/a         | n/a                            |  |
| Potential for Shrinking or Swelling Clay Ground Stability Hazards | pg 57          | Yes     |           | n/a         | n/a                            |  |
| Radon Potential - Radon Affected Areas                            |                |         | n/a       | n/a         | n/a                            |  |
| Radon Potential - Radon Protection Measures                       |                |         | n/a       | n/a         | n/a                            |  |
| Industrial Land Use                                               |                |         |           |             |                                |  |
| Contemporary Trade Directory Entries                              | pg 59          | 15      | 128       | 45          | 59                             |  |
| Fuel Station Entries                                              | pg 80          |         | 1         |             |                                |  |
| Points of Interest - Commercial Services                          | pg 80          |         | 24        | 12          | 21                             |  |
| Points of Interest - Education and Health                         |                |         |           |             |                                |  |
| Points of Interest - Manufacturing and Production                 | pg 85          | 4       | 17        | 7           | 8                              |  |
| Points of Interest - Public Infrastructure                        | pg 88          | 4       | 4         |             | 3                              |  |
| Points of Interest - Recreational and Environmental               | pg 89          |         | 1         |             | 12                             |  |
| Gas Pipelines                                                     |                |         |           |             |                                |  |
| Underground Electrical Cables                                     |                |         |           |             |                                |  |