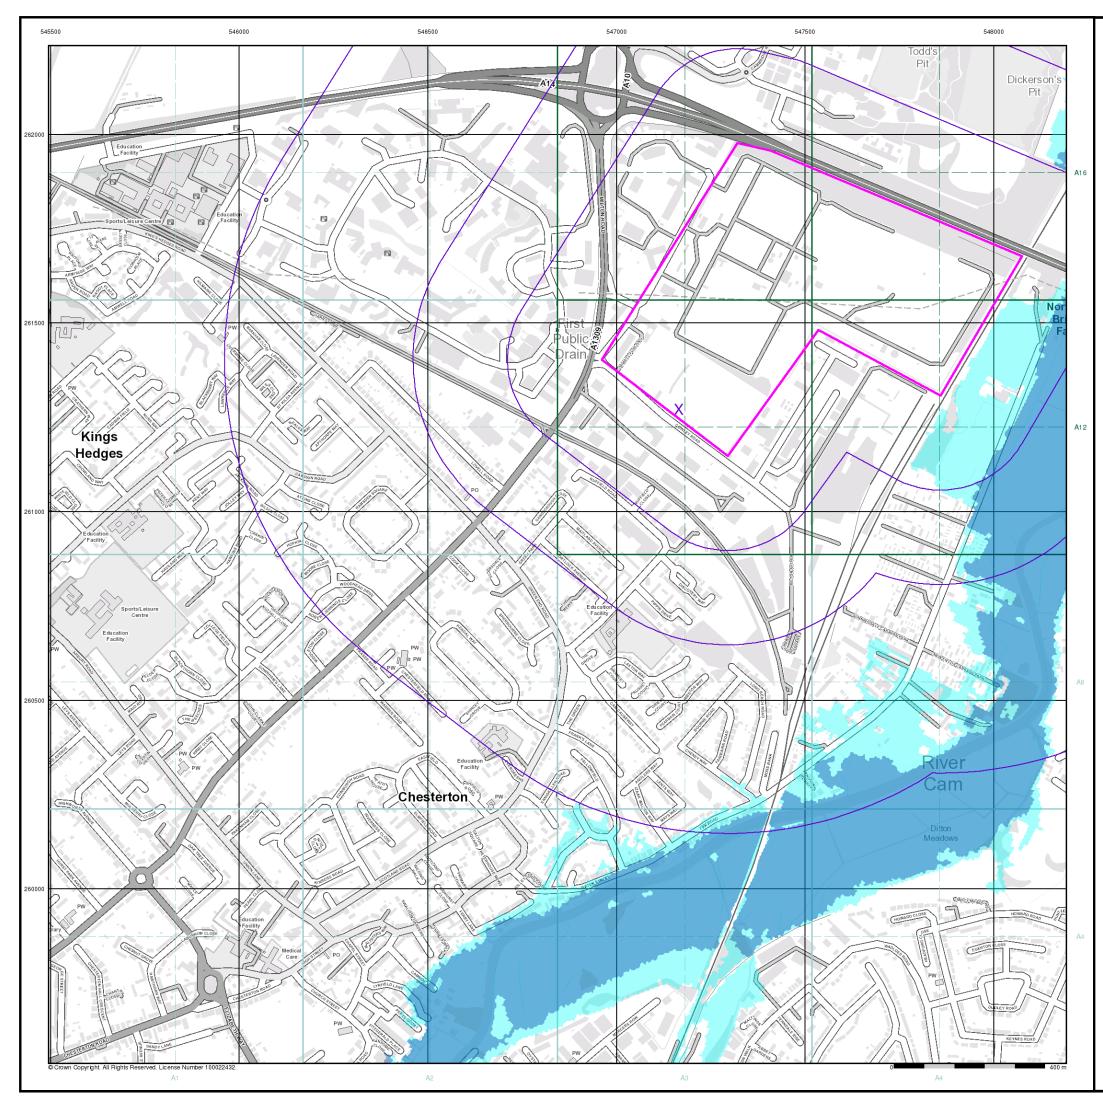

#### General

🔼 Specified Site

C Specified Buffer(s)

X Bearing Reference Point

#### **Order Details**

Slice: Site Area (Ha): Search Buffer (m):

Order Details: 285568096\_1\_1 Customer Ref: CWWTPR -Waterbeach route National Grid Reference: 551280, 266270 Е 5.21 1000

#### Site Details

Site at 549200, 262200

Tel: Fax: Web:

0844 844 9952 0844 844 9951 www.envirocheck.co.uk