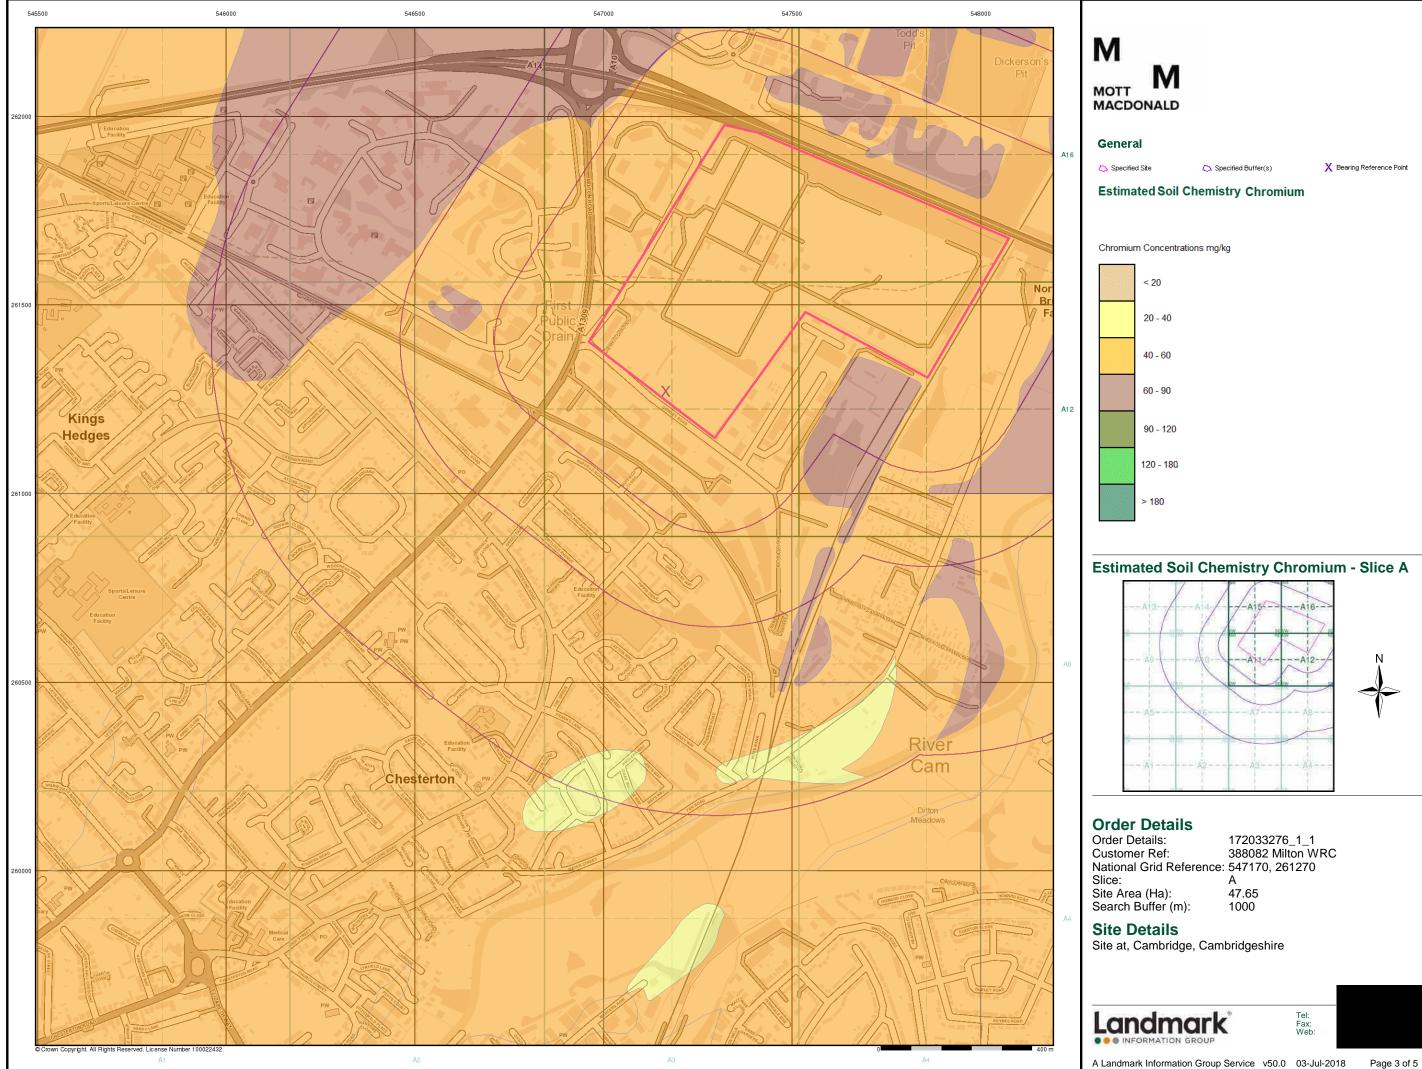

| Μ    |       |
|------|-------|
| NOTT | M     |
| MOTT | ONALD |

| Data Type                                                         | Page<br>Number | On Site | 0 to 250m | 251 to 500m | 501 to 1000m<br>(*up to 2000m) |  |
|-------------------------------------------------------------------|----------------|---------|-----------|-------------|--------------------------------|--|
| Geological                                                        |                |         |           |             |                                |  |
| BGS 1:625,000 Solid Geology                                       | pg 49          | Yes     | n/a       | n/a         | n/a                            |  |
| BGS Estimated Soil Chemistry                                      | pg 49          | Yes     | Yes       | Yes         | Yes                            |  |
| BGS Recorded Mineral Sites                                        | pg 54          |         | 6         | 5           | 7                              |  |
| BGS Urban Soil Chemistry                                          |                |         |           |             |                                |  |
| BGS Urban Soil Chemistry Averages                                 |                |         |           |             |                                |  |
| CBSCB Compensation District                                       |                |         | n/a       | n/a         | n/a                            |  |
| Coal Mining Affected Areas                                        |                |         | n/a       | n/a         | n/a                            |  |
| Mining Instability                                                |                |         | n/a       | n/a         | n/a                            |  |
| Man-Made Mining Cavities                                          |                |         |           |             |                                |  |
| Natural Cavities                                                  |                |         |           |             |                                |  |
| Non Coal Mining Areas of Great Britain                            |                |         |           | n/a         | n/a                            |  |
| Potential for Collapsible Ground Stability Hazards                | pg 57          | Yes     |           | n/a         | n/a                            |  |
| Potential for Compressible Ground Stability Hazards               | pg 57          |         | Yes       | n/a         | n/a                            |  |
| Potential for Ground Dissolution Stability Hazards                |                |         |           | n/a         | n/a                            |  |
| Potential for Landslide Ground Stability Hazards                  | pg 57          | Yes     |           | n/a         | n/a                            |  |
| Potential for Running Sand Ground Stability Hazards               | pg 57          | Yes     | Yes       | n/a         | n/a                            |  |
| Potential for Shrinking or Swelling Clay Ground Stability Hazards | pg 57          | Yes     |           | n/a         | n/a                            |  |
| Radon Potential - Radon Affected Areas                            |                |         | n/a       | n/a         | n/a                            |  |
| Radon Potential - Radon Protection Measures                       |                |         | n/a       | n/a         | n/a                            |  |
| Industrial Land Use                                               |                |         |           |             |                                |  |
| Contemporary Trade Directory Entries                              | pg 59          | 15      | 128       | 45          | 59                             |  |
| Fuel Station Entries                                              | pg 80          |         | 1         |             |                                |  |
| Points of Interest - Commercial Services                          | pg 80          |         | 24        | 12          | 21                             |  |
| Points of Interest - Education and Health                         |                |         |           |             |                                |  |
| Points of Interest - Manufacturing and Production                 | pg 85          | 4       | 17        | 7           | 8                              |  |
| Points of Interest - Public Infrastructure                        | pg 88          | 4       | 4         |             | 3                              |  |
| Points of Interest - Recreational and Environmental               | pg 89          |         | 1         |             | 12                             |  |
| Gas Pipelines                                                     |                |         |           |             |                                |  |
| Underground Electrical Cables                                     |                |         |           |             |                                |  |