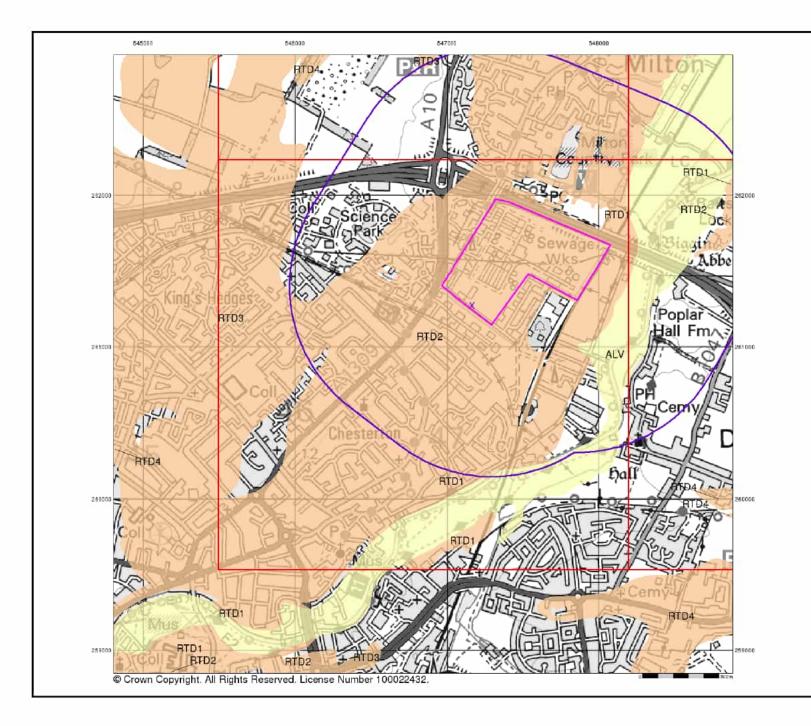

#### General

🔼 Specified Site

C Specified Buffer(s)

X Bearing Reference Point