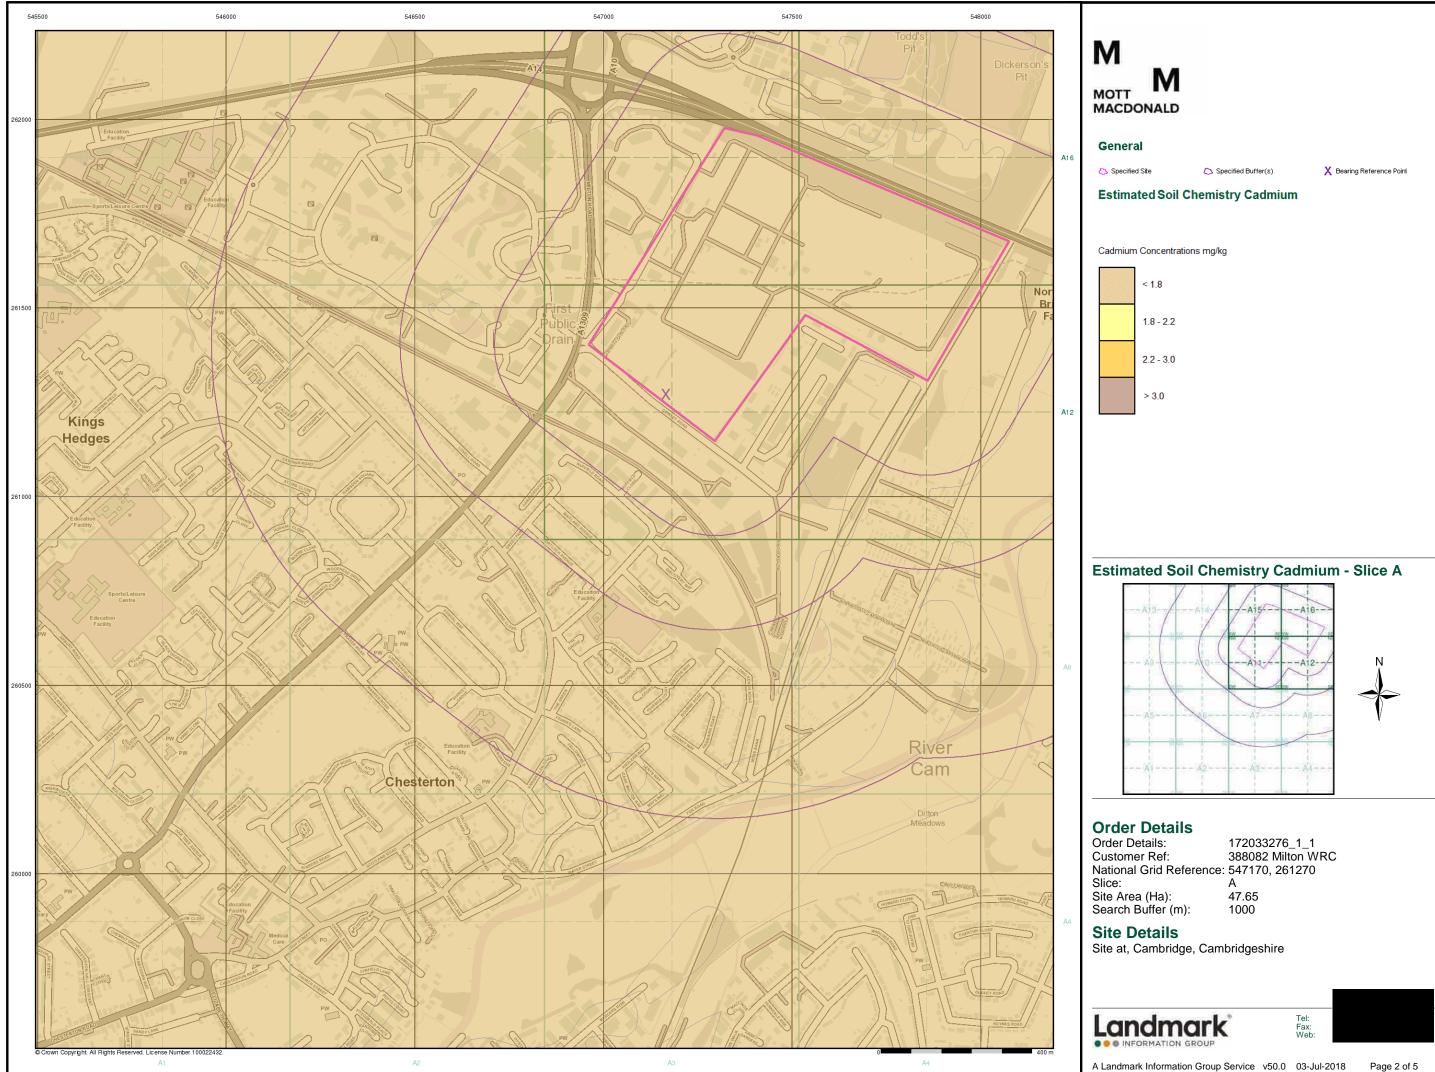

Tel: Fax: Web:

### Site Details

Site at, Cambridge, Cambridgeshire



A Landmark Information Group Service v50.0 03-Jul-2018







### General

🔼 Specified Site

- Specified Buffer(s)
- X Bearing Reference Point

### **Risk of Flooding from Surface Water**

- Medium 100 Year Return
- Low 1000 Year Return

Suitability See the suitability map below

National to county County to town Town to street

Street to parcels of land

Property

## EA/NRW Suitability Map - Slice A



### **Order Details**

Order Number: 172033276\_1\_1 Customer Ref: 388082 Milton WRC National Grid Reference: 547170, 261270 Slice: Site Area (Ha): Search Buffer (m):

А 47.65 1000

Tel: Fax We

## Site Details

Site at, Cambridge, Cambridgeshire



A Landmark Information Group Service v50.0 03-Jul-2018

Page 6 of 6















Cambridge Waste Water Treatment Relocation Project Preliminary Risk Assessment



# 8.3 Appendix C: Zetica UXO Risk Map

## **UNEXPLODED BOMB RISK MAP**



#### SITE LOCATION

Map Centre: 547447,261615



#### LEGEND

High: Areas indicated as having a bombing density of 50 bombs per 1000acre miltary UXO find 1 a l industry or higher. Luftwaffe Moderate: Areas indicated as having a bombing density of 15 to 49 bombs transport dock targets per 1000acre. Low: Areas indicated as having 15 bombs per 1000acre or less.

#### How to use your Unexploded Bomb (UXB) risk map?

The map indicates the potential for Unexploded Bombs (UXB) to be present as a result of World War Two (WWII) bombing.

You can incorporate the map into your preliminary risk assessment\* for potential Unexploded Ordn