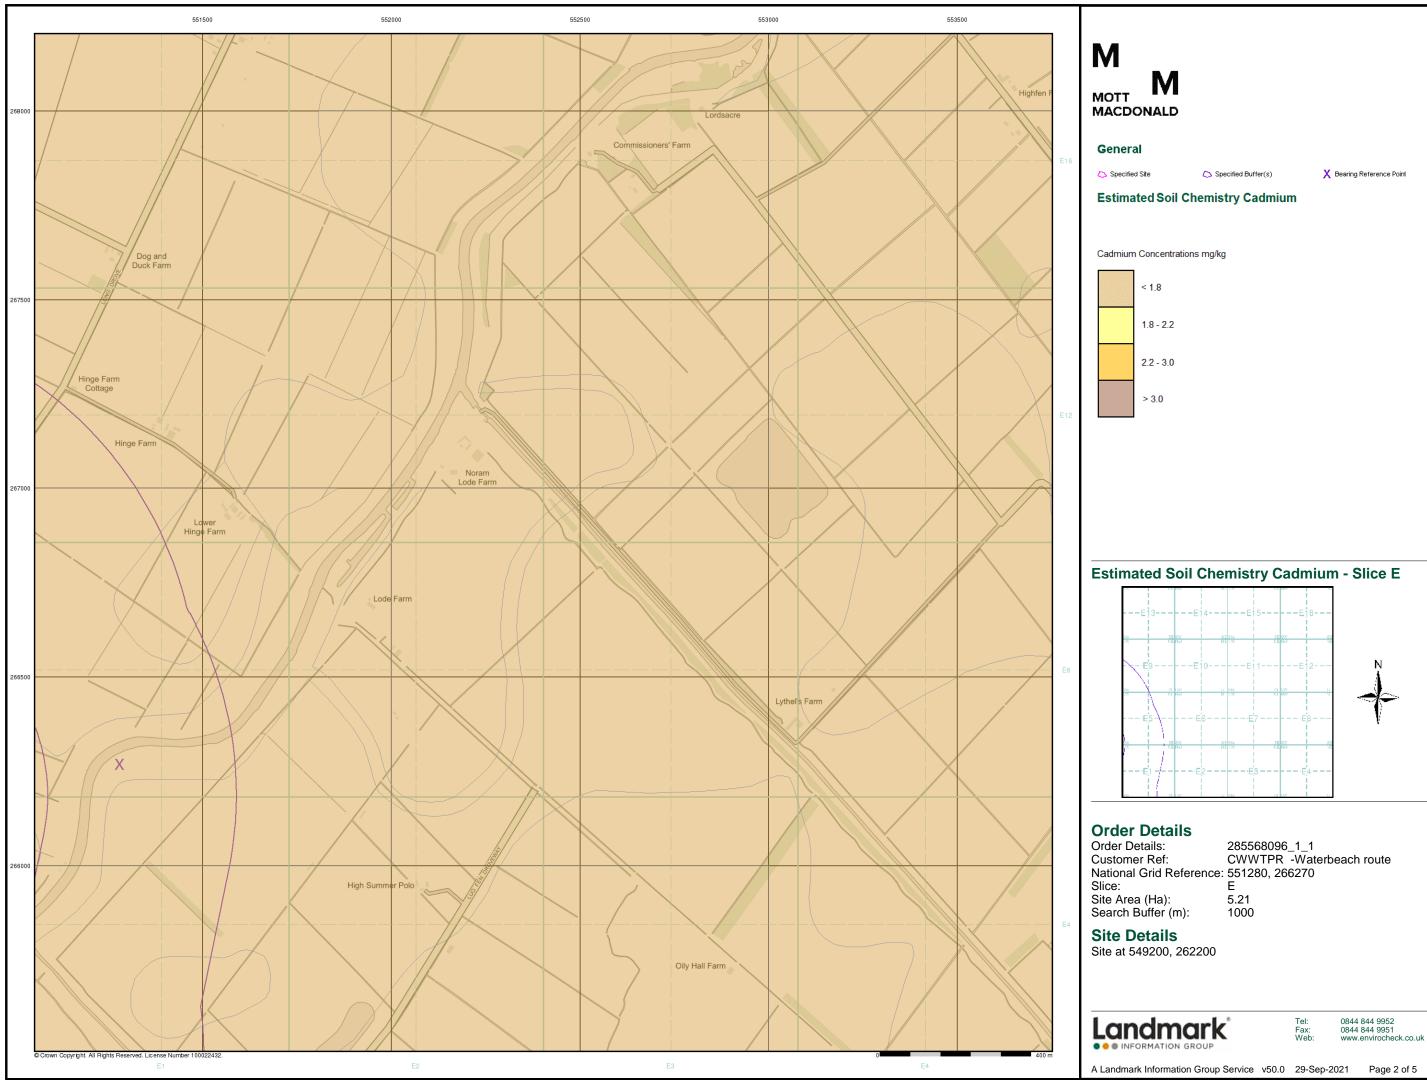

#### General

🔼 Specified Site

C Specified Buffer(s)

X Bearing Reference Point

#### **Order Details**

Slice: Site Area (Ha): Search Buffer (m):

Order Details: 285568096\_1\_1 Customer Ref: CWWTPR -Waterbeach route National Grid Reference: 551280, 266270 Е 5.21 1000

#### Site Details

Site at 549200, 262200

Tel: Fax: Web:

0844 844 9952 0844 844 9951 www.envirocheck.co.uk