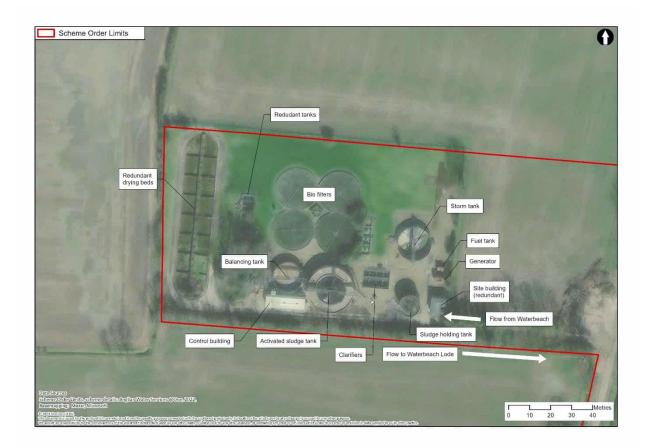

tanding. The main site uses are presented visually on Figure 8.3.
- 8.5.6 The surrounding site is flat. The majority of the site is flat except for raised embankments surrounding the redundant tanks. It is likely that this is a result of material being excavated from site for the redundant drying beds and this material being used as fill around the redundant tanks.
- 8.5.7 The main area of contaminated land concern is the fuel storage tank to the east of the site (photo 1). This was bunded. However, the Anglian Water site representative



noted that there have been several attempted thefts of fuel and so it is likely that this has resulted in small spillages of fuel to ground.

8.5.8 The site building (redundant) was noted to contain a sign on the door stating that asbestos was present.



Figure 8.3: Schematic of the Waterbeach WRC

Cambridge Waste Water Treatment Relocation Project Preliminary Risk Assessment





Photo 1: Waterbeach WRC fuel tank

## **Historical landfill sites**

## Access and security

8.5.9 The historical landfill sites were accessed on foot via a private road to Claytithe Farm, located east of Claytithe Road. Site LS 132 is access via a private track,



although the site is not fenced. The site LS 95 was viewed from the edge of site LS 132.

## Surrounding land use

8.5.10 Arable fields lie to the north, south and west of the historical landfill sites. Residential properties and Claytithe Road lies to the west.

## Site condition and topography

- 8.5.11 The historical landfill site LS 132 is a small mud track leading up to an area covered in grass