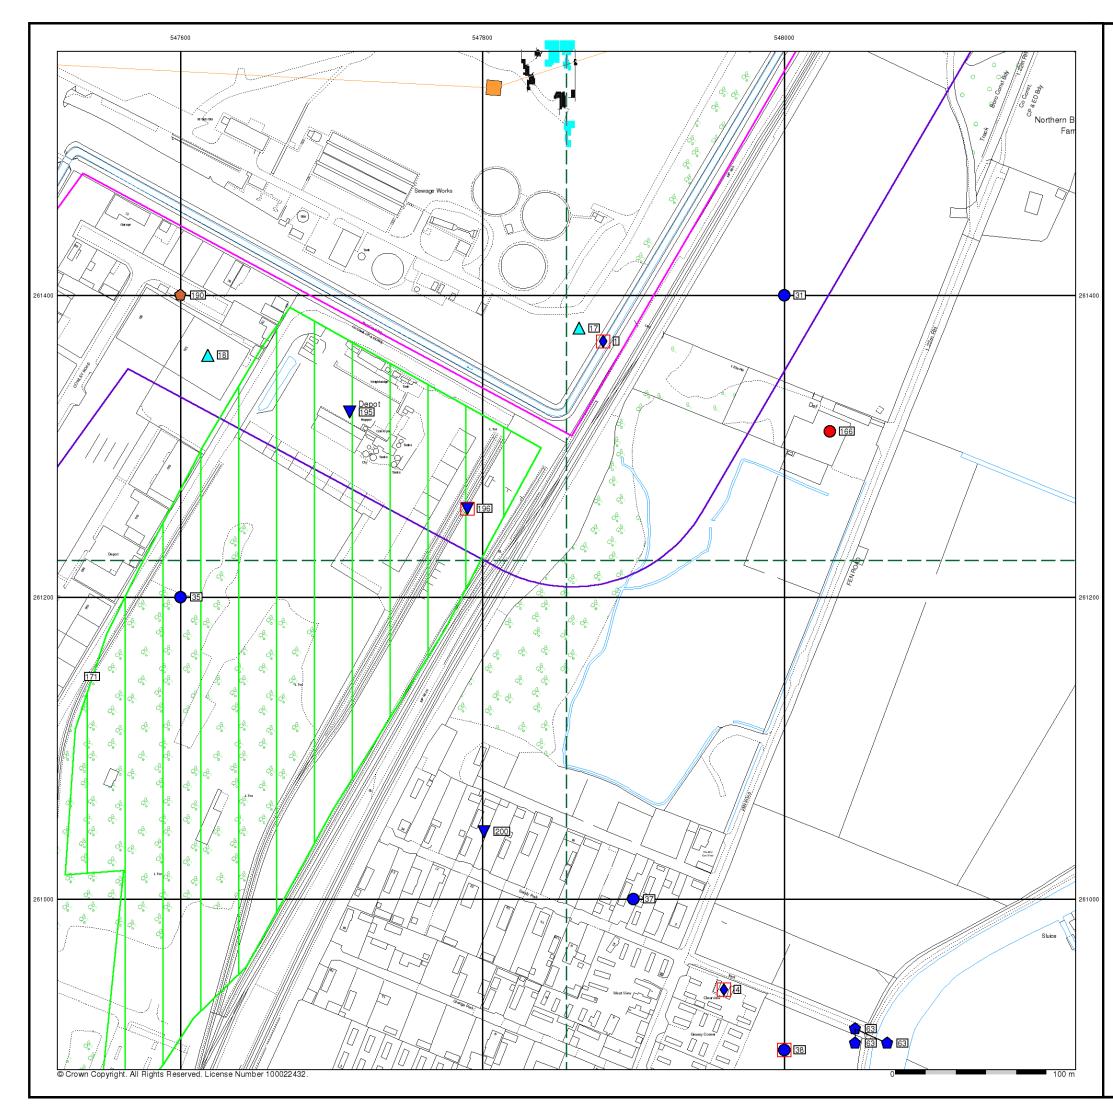

| Map<br>ID |                                                                                                                                                                                                                                                                                               | Details                                                                                                                                                                                                                                                                                                                                                                                                                                                                                                                      | Quadrant<br>Reference<br>(Compass<br>Direction) | Estimated<br>Distance<br>From Site | Contact | NGR              |
|-----------|-----------------------------------------------------------------------------------------------------------------------------------------------------------------------------------------------------------------------------------------------------------------------------------------------|------------------------------------------------------------------------------------------------------------------------------------------------------------------------------------------------------------------------------------------------------------------------------------------------------------------------------------------------------------------------------------------------------------------------------------------------------------------------------------------------------------------------------|-------------------------------------------------|------------------------------------|---------|------------------|
|           | BGS Groundwater I<br>Flooding Type:                                                                                                                                                                                                                                                           | Flooding Susceptibility<br>Potential for Groundwater Flooding of Property Situated Below Ground Level                                                                                                                                                                                                                                                                                                                                                                                                                        | A7NE<br>(S)                                     | 298                                | 1       | 547300<br>260850 |
|           | BGS Groundwater I<br>Flooding Type:                                                                                                                                                                                                                                                           | Flooding Susceptibility<br>Potential for Groundwater Flooding of Property Situated Below Ground Level                                                                                                                                                                                                                                                                                                                                                                                                                        | A16NE<br>(NE)                                   | 323                                | 1       | 547900<br>262100 |
|           | BGS Groundwater I<br>Flooding Type:                                                                                                                                                                                                                                                           | Flooding Susceptibility<br>Potential for Groundwater Flooding to Occur at Surface                                                                                                                                                                                                                                                                                                                                                                                                                                            | A12SE<br>(E)                                    | 378                                | 1       | 548100<br>260900 |
|           | BGS Groundwater I<br>Flooding Type:                                                                                                                                                                                                                                                           | Flooding Susceptibility<br>Potential for Groundwater Flooding of Property Situated Below Ground Level                                                                                                                                                                                                                                                                                                                                                                                                                        | (NE)                                            | 383                                | 1       | 547700<br>262250 |
|           | BGS Groundwater I<br>Flooding Type:                                                                                                                                                                                                                                                           | Flooding Susceptibility<br>Potential for Groundwater Flooding of Property Situated Below Ground Level                                                                                                                                                                                                                                                                                                                                                                                                                        | (E)                                             | 396                                | 1       | 548450<br>261500 |
|           | BGS Groundwater I<br>Flooding Type:                                                                                                                                                                                                                                                           | Flooding Susceptibility<br>Potential for Groundwater Flooding of Property Situated Below Ground Level                                                                                                                                                                                                                                                                                                                                                                                                                        | A7NE<br>(S)                                     | 401                                | 1       | 547350<br>260750 |
|           | BGS Groundwater I<br>Flooding Type:                                                                                                                                                                                                                                                           | Flooding Susceptibility<br>Potential for Groundwater Flooding of Property Situated Below Ground Level                                                                                                                                                                                                                                                                                                                                                                                                                        | (NE)                                            | 442                                | 1       | 547850<br>262250 |
|           | BGS Groundwater I<br>Flooding Type:                                                                                                                                                                                                                                                           | Flooding Susceptibility<br>Potential for Groundwater Flooding of Property Situated Below Ground Level                                                                                                                                                                                                                                                                                                                                                                                                                        | (NE)                                            | 476                                | 1       | 547700<br>262350 |
|           | BGS Groundwater I<br>Flooding Type:                                                                                                                                                                                                                                                           | Flooding Susceptibility<br>Potential for Groundwater Flooding of Property Situated Below Ground Level                                                                                                                                                                                                                                                                                                                                                                                                                        | (SE)                                            | 496                                | 1       | 548250<br>260750 |
|           | BGS Groundwater I<br>Flooding Type:                                                                                                                                                                                                                                                           | Flooding Susceptibility<br>Potential for Groundwater Flooding of Property Situated Below Ground Level                                                                                                                                                                                                                                                                                                                                                                                                                        | (NE)                                            | 500                                | 1       | 548000<br>262250 |
| 1         | Discharge Consent<br>Operator:<br>Property Type:<br>Location:<br>Authority:<br>Catchment Area:<br>Reference:<br>Permit Version:<br>Effective Date:<br>Issued Date:<br>Revocation Date:<br>Discharge Type:<br>Discharge<br>Environment:<br>Receiving Water:<br>Status:<br>Positional Accuracy: | s<br>Anglian Water Services Limited<br>WWTW/SEWAGE TREATMENT WORKS (WATER COMPANY)<br>Cambridge Water Recycling Centre, Cowley Road, Cambridge,<br>Cambridgeshire, Cb4 0dl<br>Environment Agency, Anglian Region<br>River Cam (Cambridge)<br>Ascnf1033<br>12<br>26th January 2012<br>26th January 2012<br>26th January 2012<br>3rd February 2015<br>Sewage Discharges - Stw Storm Overflow/Storm Tank - Water Company<br>Freshwater Stream/River<br>River Cam<br>Varied under EPR 2010<br>Located by supplier to within 10m  | A12NE<br>(E)                                    | 0                                  | 2       | 547880<br>261370 |
| 1         | Discharge Consent<br>Operator:                                                                                                                                                                                                                                                                | Anglian Water Services Limited                                                                                                                                                                                                                                                                                                                                                                                                                                                                                               | A12NE                                           | 0                                  | 2       | 547880           |
|           | Property Type:<br>Location:<br>Authority:<br>Catchment Area:<br>Reference:<br>Permit Version:<br>Effective Date:<br>Issued Date:<br>Revocation Date:<br>Discharge Type:<br>Discharge<br>Environment:<br>Receiving Water:<br><b>Status:</b><br>Positional Accuracy:                            | WWTW/SEWAGE TREATMENT WORKS (WATER COMPANY)<br>Cambridge Water Recycling Centre, Cowley Road, Cambridge,<br>Cambridgeshire, Cb4 0dl<br>Environment Agency, Anglian Region<br>River Cam (Cambridge)<br>Ascnf1033<br>11<br>31st March 2010<br>31st March 2010<br>25th January 2012<br>Sewage Discharges - Stw Storm Overflow/Storm Tank - Water Company<br>Freshwater Stream/River<br>River Cam<br>Modified (Water Resources Act 1991, Schedule 10 as amended by<br>Environment Act 1995)<br>Located by supplier to within 10m | (E)                                             |                                    |         | 261370           |

| Map<br>ID |                                                                                                                                                                                                                                                                                                                    | Details                                                                                                                                                                                                                                                                                                                                                                                                                                                                                                                                                            | Quadrant<br>Reference<br>(Compass<br>Direction) | Estimated<br>Distance<br>From Site | Contact | NGR              |
|-----------|--------------------------------------------------------------------------------------------------------------------------------------------------------------------------------------------------------------------------------------------------------------------------------------------------------------------|--------------------------------------------------------------------------------------------------------------------------------------------------------------------------------------------------------------------------------------------------------------------------------------------------------------------------------------------------------------------------------------------------------------------------------------------------------------------------------------------------------------------------------------------------------------------|-------------------------------------------------|------------------------------------|---------|------------------|
|           | Discharge Consent                                                                                                                                                                                                                                                                                                  | S                                                                                                                                                                                                                                                                                                                                                                                                                                                                                                                                                                  |                                                 |                                    |         |                  |
| 1         | Operator:<br>Property Type:<br>Location:<br>Authority:<br>Catchment Area:<br>Reference:<br>Permit Version:<br>Effective Date:<br>Issued Date:<br>Revocation Date:<br>Discharge Type:<br>Discharge<br>Environment:<br>Receiving Water:                                                                              | Anglian Water Services Limited<br>WWTW/SEWAGE TREATMENT WORKS (WATER COMPANY)<br>Cambridge Water Recycling Centre, Cowley Road, Cambridge,<br>Cambridgeshire, Cb4 0dl<br>Environment Agency, Anglian Region<br>River Cam (Cambridge)<br>Ascnf1033<br>10<br>1st April 2009<br>14th October 2008<br>30th March 2010<br>Sewage Discharges - Stw Storm Overflow/Storm Tank - Water Company<br>Freshwater Stream/River<br>River Cam                                                                                                                                     | A12NE<br>(E)                                    | 0                                  | 2       | 547880<br>261370 |
|           | Status:<br>Positional Accuracy:                                                                                                                                                                                                                                                                                    | Modified (Water Resources Act 1991, Schedule 10 as amended by<br>Environment Act 1995)<br>Located by supplier to within 10m                                                                                                                                                                                                                                                                                                                                                                                                                                        |                                                 |                                    |         |                  |
|           | , , , , , , , , , , , , , , , , , , ,                                                                                                                                                                                                                                                                              | , ,,,,,,,,,,,,,,,,,,,,,,,,,,,,,,,,,,,,,                                                                                                                                                                                                                                                                                                                                                                                                                                                                                                                            |                                                 |                                    |         |                  |
| 1         | Discharge Consent<br>Operator:<br>Property Type:<br>Location:<br>Authority:<br>Catchment Area:<br>Reference:<br>Permit Version:<br>Effective Date:<br>Issued Date:<br>Revocation Date:<br>Discharge Type:<br>Discharge<br>Environment:<br>Receiving Water:<br>Status:                                              | s<br>Anglian Water Services Limited<br>WWTW/SEWAGE TREATMENT WORKS (WATER COMPANY)<br>Cambridge Water Recycling Centre, Cowley Road, Cambridge,<br>Cambridgeshire, Cb4 0dl<br>Environment Agency, Anglian Region<br>River Cam (Cambridge)<br>Ascnf1033<br>8<br>1st January 2009<br>23rd March 2009<br>23rd March 2009<br>Sewage Discharges - Stw Storm Overflow/Storm Tank - Water Company<br>Freshwater Stream/River<br>River Cam<br>Modified (Water Resources Act 1991, Schedule 10 as amended by<br>Environment Act 1995)                                       | A12NE<br>(E)                                    | 0                                  | 2       | 547880<br>261370 |
|           | Positional Accuracy:                                                                                                                                                                                                                                                                                               | Located by supplier to within 10m                                                                                                                                                                                                                                                                                                                                                                                                                                                                                                                                  |                                                 |                                    |         |                  |
|           |                                                                                                                                                                                                                                                                                                                    |                                                                                                                                                                                                                                                                                                                                                                                                                                                                                                                                                                    |                                                 |                                    |         |                  |
| 1         | Discharge Consent<br>Operator:<br>Property Type:<br>Location:<br>Authority:<br>Catchment Area:<br>Reference:<br>Permit Version:<br>Effective Date:<br>Issued Date:<br>Revocation Date:<br>Discharge Type:<br>Discharge<br>Environment:<br>Receiving Water:<br>Status:<br>Positional Accuracy:<br>Discharge Consent | Anglian Water Services Limited<br>WWTW/SEWAGE TREATMENT WORKS (WATER COMPANY)<br>Cambridge Water Recycling Centre, Cowley Road, Cambridge,<br>Cambridgeshire, Cb4 0dl<br>Environment Agency, Anglian Region<br>River Cam (Cambridge)<br>Ascnf1033<br>7<br>5th May 2004<br>5th May 2004<br>5th May 2004<br>8th May 2008<br>Sewage Discharges - Stw Storm Overflow/Storm Tank - Water Company<br>Freshwater Stream/River<br>River Cam<br>Modified (Water Resources Act 1991, Schedule 10 as amended by<br>Environment Act 1995)<br>Located by supplier to within 10m | A12NE<br>(E)                                    | 0                                  | 2       | 547880<br>261370 |
|           | -                                                                                                                                                                                                                                                                                                                  |                                                                                                                                                                                                                                                                                                                                                                                                                                                                                                                                                                    |                                                 | _                                  | _       | E 47000          |
| 1         | Operator:<br>Property Type:<br>Location:<br>Authority:<br>Catchment Area:<br>Reference:<br>Permit Version:<br>Effective Date:<br>Issued Date:<br>Issued Date:<br>Revocation Date:<br>Discharge Type:<br>Discharge<br>Environment:<br>Receiving Water:<br>Status:<br>Pacificanal Accuracy:                          | Anglian Water Services Limited<br>WWTW/SEWAGE TREATMENT WORKS (WATER COMPANY)<br>Cambridge Water Recycling Centre, Cowley Road, Cambridge,<br>Cambridgeshire, Cb4 0dl<br>Environment Agency, Anglian Region<br>River Cam (Cambridge)<br>Ascnf1033<br>9<br>9th May 2008<br>5th May 2004<br>31st December 2008<br>Sewage Discharges - Stw Storm Overflow/Storm Tank - Water Company<br>Freshwater Stream/River<br>River Cam<br>Modified (Water Resources Act 1991, Schedule 10 as amended by<br>Environment Act 1995)<br>Located by supplier to within 10m           | A12NE<br>(E)                                    | 0                                  | 2       | 547880<br>261370 |

| Map<br>ID |                                                                                                                                                                                                                                                                                                                   | Details                                                                                                                                                                                                                                                                                                                                                                                                                                                                                                                                                    |               | Estimated<br>Distance<br>From Site | Contact | NGR              |
|-----------|-------------------------------------------------------------------------------------------------------------------------------------------------------------------------------------------------------------------------------------------------------------------------------------------------------------------|------------------------------------------------------------------------------------------------------------------------------------------------------------------------------------------------------------------------------------------------------------------------------------------------------------------------------------------------------------------------------------------------------------------------------------------------------------------------------------------------------------------------------------------------------------|---------------|------------------------------------|---------|------------------|
| 2         | Discharge Consents<br>Operator:<br>Property Type:<br>Location:<br>Authority:<br>Catchment Area:<br>Reference:<br>Permit Version:<br>Effective Date:<br>Issued Date:<br>Revocation Date:<br>Discharge Type:<br>Discharge<br>Environment:<br>Receiving Water:<br>Status:<br>Positional Accuracy:                    | s<br>Crown Estate Commissioners<br>Not Supplied<br>Cambridge Business Park, Milton Road, Cambridge<br>Environment Agency, Anglian Region<br>Not Supplied<br>Cdcnf352<br>1<br>6th January 1989<br>31st December 1996<br>Discharge Of Other Matter-Surface Water<br>Drain<br>First Public Drain<br><b>Pre National Rivers Authority Legislation where issue date &lt; 01/09/1989</b><br>Located by supplier to within 10m                                                                                                                                    | A11SE<br>(S)  | 40                                 | 2       | 547200<br>261170 |
| 3         | -                                                                                                                                                                                                                                                                                                                 | Anglian Water Services Limited<br>WWTW/SEWAGE TREATMENT WORKS (WATER COMPANY)<br>Cambridge Water Recycling Centre, Cowley Road, Cambridge,<br>Cambridgeshire, Cb4 0dl<br>Environment Agency, Anglian Region<br>River Cam (Cambridge)<br>Ascnf1033<br>2<br>19th April 1991<br>19th April 1991<br>19th April 1991<br>30th November 1991<br>Sewage Discharges - Stw Storm Overflow/Storm Tank - Water Company<br>Land/Soakaway<br>River Cam<br>Post National Rivers Authority Legislation where issue date > 31/08/1989<br>Located by supplier to within 100m | A11NE<br>(E)  | 78                                 | 2       | 547500<br>261300 |
| 3         | Discharge Consents<br>Operator:<br>Property Type:<br>Location:<br>Authority:<br>Catchment Area:<br>Reference:<br>Permit Version:<br>Effective Date:<br>Issued Date:<br>Revocation Date:<br>Discharge Type:<br>Discharge<br>Environment:<br>Receiving Water:<br>Status:<br>Positional Accuracy:                    | s<br>Anglian Water Services Limited<br>WWTW/SEWAGE TREATMENT WORKS (WATER COMPANY)<br>Cambridge Water Recycling Centre, Cowley Road, Cambridge,<br>Cambridgeshire, Cb4 0dl<br>Environment Agency, Anglian Region<br>River Cam (Cambridge)<br>Ascnf1033<br>1<br>7th November 1989<br>7th November 1989<br>18th April 1991<br>Sewage Discharges - Stw Storm Overflow/Storm Tank - Water Company<br>Land/Soakaway<br>River Cam<br>Post National Rivers Authority Legislation where issue date > 31/08/1989<br>Located by supplier to within 100m              | A11NE<br>(E)  | 78                                 | 2       | 547500<br>261300 |
| 4         | Discharge Consent:<br>Operator:<br>Property Type:<br>Location:<br>Authority:<br>Catchment Area:<br>Reference:<br>Permit Version:<br>Effective Date:<br>Issued Date:<br>Revocation Date:<br>Discharge Type:<br>Discharge Type:<br>Discharge<br>Environment:<br>Receiving Water:<br>Status:<br>Positional Accuracy: | s<br>Mr F Moss<br>WWTW (NOT WATER CO) (NOT STP AT A PRIVATE PREMISES)<br>Caravan Site Fen Road, Fen Road, Cambridge, Cb4 1tu<br>Environment Agency, Anglian Region<br>River Cam (Cambridge)<br>Pr1nf1517<br>2<br>3rd August 1992<br>3rd August 1992<br>Not Supplied<br>Sewage Discharges - Final/Treated Effluent - Not Water Company<br>Freshwater Stream/River<br>Trib River Cam<br>Post National Rivers Authority Legislation where issue date > 31/08/1989<br>Located by supplier to within 100m                                                       | A12SE<br>(SE) | 381                                | 2       | 547960<br>260940 |

| Map<br>ID | Details                                                                                                                                                                                                                                                                         |                                                                                                                                                                                                                                                                                                                                                                                                                                                                                                                                               | Quadrant<br>Reference<br>(Compass<br>Direction) | Estimated<br>Distance<br>From Site | Contact | NGR              |
|-----------|---------------------------------------------------------------------------------------------------------------------------------------------------------------------------------------------------------------------------------------------------------------------------------|-----------------------------------------------------------------------------------------------------------------------------------------------------------------------------------------------------------------------------------------------------------------------------------------------------------------------------------------------------------------------------------------------------------------------------------------------------------------------------------------------------------------------------------------------|-------------------------------------------------|------------------------------------|---------|------------------|
|           | Discharge Consent                                                                                                                                                                                                                                                               |                                                                                                                                                                                                                                                                                                                                                                                                                                                                                                                                               |                                                 |                                    |         |                  |
| 4         | Operator:<br>Property Type:<br>Location:<br>Authority:<br>Catchment Area:<br>Reference:<br>Permit Version:<br>Effective Date:<br>Issued Date:<br>Revocation Date:<br>Discharge Type:<br>Discharge<br>Environment:<br>Receiving Water:<br><b>Status:</b><br>Positional Accuracy: | Mr. F Moss<br>WWTW (NOT WATER CO) (NOT STP AT A PRIVATE PREMISES)<br>Caravan Site Fen Road, Fen Road, Cambridge, Cb4 1tu<br>Environment Agency, Anglian Region<br>River Cam (Cambridge)<br>Pr1nf1517<br>1<br>5th October 1984<br>5th October 1984<br>2nd August 1992<br>Sewage Discharges - Final/Treated Effluent - Not Water Company<br>Freshwater Stream/River<br>Unknown Trib River Cam<br><b>Pre National Rivers Authority Legislation where issue date &lt; 01/09/1989</b><br>Located by supplier to within 10m                         | A12SE<br>(SE)                                   | 381                                | 2       | 547960<br>260940 |
|           | Discharge Consent                                                                                                                                                                                                                                                               |                                                                                                                                                                                                                                                                                                                                                                                                                                                                                                                                               |                                                 |                                    |         |                  |
| 5         | Operator:<br>Property Type:<br>Location:<br>Authority:<br>Catchment Area:<br>Reference:<br>Permit Version:<br>Effective Date:<br>Issued Date:<br>Revocation Date:<br>Discharge Type:<br>Discharge<br>Environment:<br>Receiving Water:<br><b>Status:</b><br>Positional Accuracy: | British Railways Board<br>Undefined Or Other<br>Chesterton Junction Depot Into No.1, Milton Road, Cambridge, Cb4 4ar<br>Environment Agency, Anglian Region<br>Not Supplied<br>Pr1nf1792<br>1<br>30th January 1985<br>30th January 1985<br>30th January 1985<br>11th February 1992<br>Discharge Of Other Matter-Surface Water<br>Drain<br>No.1 Public Drain<br><b>Pre National Rivers Authority Legislation where issue date &lt; 01/09/1989</b><br>Located by supplier to within 100m                                                         | A7NE<br>(SE)                                    | 404                                | 2       | 547500<br>260800 |
|           | Discharge Consent                                                                                                                                                                                                                                                               | 5                                                                                                                                                                                                                                                                                                                                                                                                                                                                                                                                             |                                                 |                                    |         |                  |
| 5         | -                                                                                                                                                                                                                                                                               | Mr Fred Smith<br>WWTW (NOT WATER CO) (NOT STP AT A PRIVATE PREMISES)<br>Fen Road, Chesterton, Cambridgeshire, Cb4 1un<br>Environment Agency, Anglian Region<br>River Cam (Cambridge)<br>Prcnf14671<br>1<br>14th February 2002<br>18th February 2002<br>7th July 2002<br>Sewage Discharges - Final/Treated Effluent - Not Water Company<br>Freshwater Stream/River<br>Unnamed Trib Of River Cam<br>New Consent (Water Resources Act 1991, Section 88 & Schedule 10 as<br>amended by Environment Act 1995)<br>Located by supplier to within 10m | A7NE<br>(SE)                                    | 411                                | 2       | 547480<br>260780 |
|           | Discharge Consent                                                                                                                                                                                                                                                               |                                                                                                                                                                                                                                                                                                                                                                                                                                                                                                                                               |                                                 | 150                                | 0       | E47640           |
| 6         | Operator:<br>Property Type:<br>Location:<br>Authority:<br>Catchment Area:<br>Reference:<br>Permit Version:<br>Effective Date:<br>Issued Date:<br>Revocation Date:<br>Discharge Type:<br>Discharge<br>Environment:<br>Receiving Water:<br><b>Status:</b><br>Positional Accuracy: | G Moore<br>WWTW (NOT WATER CO) (NOT STP AT A PRIVATE PREMISES)<br>Sunningdale Park, Chesterton Fen Rd, Cambridge<br>Environment Agency, Anglian Region<br>Not Supplied<br>Prcnf05327<br>1<br>5th September 1994<br>23rd April 1996<br>Sewage Discharges - Final/Treated Effluent - Not Water Company<br>Freshwater Stream/River<br>An Award Drain, Tributary Rive<br><b>Post National Rivers Authority Legislation where issue date &gt; 31/08/1989</b><br>Located by supplier to within 10m                                                  | A8NW<br>(SE)                                    | 456                                | 2       | 547640<br>260850 |

| Map<br>ID |                                                                                                                                                                                                                                                                                                                   | Details                                                                                                                                                                                                                                                                                                                                                                                                                                                                                                                                                      | Quadrant<br>Reference<br>(Compass<br>Direction) | Estimated<br>Distance<br>From Site | Contact | NGR              |
|-----------|-------------------------------------------------------------------------------------------------------------------------------------------------------------------------------------------------------------------------------------------------------------------------------------------------------------------|--------------------------------------------------------------------------------------------------------------------------------------------------------------------------------------------------------------------------------------------------------------------------------------------------------------------------------------------------------------------------------------------------------------------------------------------------------------------------------------------------------------------------------------------------------------|-------------------------------------------------|------------------------------------|---------|------------------|
| 7         | Discharge Consent:<br>Operator:<br>Property Type:<br>Location:<br>Authority:<br>Catchment Area:<br>Reference:<br>Permit Version:<br>Effective Date:<br>Issued Date:<br>Revocation Date:<br>Discharge Type:<br>Discharge<br>Environment:<br>Receiving Water:                                                       | National Grid Wireless<br>WWTW (NOT WATER CO) (NOT STP AT A PRIVATE PREMISES)<br>National Grid Wireless Fen Road, Chesterton, Cambridge, Cambs, Cb4 1un<br>Environment Agency, Anglian Region<br>River Cam (Cambridge)<br>Prcnf17794<br>1<br>5th May 2006<br>9th May 2006<br>9th May 2006<br>Not Supplied<br>Sewage Discharges - Final/Treated Effluent - Not Water Company<br>Freshwater Stream/River<br>Unnamed Trib Of River Cam                                                                                                                          | A8NW<br>(SE)                                    | 494                                | 2       | 547700<br>260840 |
|           | Status:<br>Positional Accuracy:                                                                                                                                                                                                                                                                                   | New Consent (Water Resources Act 1991, Section 88 & Schedule 10 as<br>amended by Environment Act 1995)<br>Located by supplier to within 10m                                                                                                                                                                                                                                                                                                                                                                                                                  |                                                 |                                    |         |                  |
| 8         | Discharge Consent:<br>Operator:<br>Property Type:<br>Location:<br>Authority:<br>Catchment Area:<br>Reference:<br>Permit Version:<br>Effective Date:<br>Issued Date:<br>Revocation Date:<br>Discharge Type:<br>Discharge<br>Environment:<br>Receiving Water:<br>Status:<br>Positional Accuracy:                    | s<br>Mr Fred Smith<br>WWTW (NOT WATER CO) (NOT STP AT A PRIVATE PREMISES)<br>Fen Road, Chesterton, Cambridgeshire, Cb4 1un<br>Environment Agency, Anglian Region<br>River Cam (Cambridge)<br>Prcnf14671<br>2<br>8th July 2002<br>18th February 2002<br>Not Supplied<br>Sewage Discharges - Final/Treated Effluent - Not Water Company<br>Freshwater Stream/River<br>Unnamed Trib Of River Cam<br>Varied by Application - (Water Resources Act 1991, Schedule 10 as<br>amended by Environment Act 1995)<br>Located by supplier to within 10m                  | A8NW<br>(SE)                                    | 519                                | 2       | 547820<br>260790 |
| 8         | Discharge Consent:<br>Operator:<br>Property Type:<br>Location:<br>Authority:<br>Catchment Area:<br>Reference:<br>Permit Version:<br>Effective Date:<br>Issued Date:<br>Revocation Date:<br>Discharge Type:<br>Discharge<br>Environment:<br>Receiving Water:<br>Status:<br>Positional Accuracy:                    | s<br>Lewis Anderson<br>WWTW (NOT WATER CO) (NOT STP AT A PRIVATE PREMISES)<br>Camside View, Fen Road, Chesterton, Cambridgeshire, Cb4 1un<br>Environment Agency, Anglian Region<br>River Cam (Cambridge)<br>Prcnf14887<br>1<br>2nd January 2003<br>7th January 2003<br>Not Supplied<br>Sewage Discharges - Final/Treated Effluent - Not Water Company<br>Freshwater Stream/River<br>Unnamed Trib Or River Cam<br>New Consent (Water Resources Act 1991, Section 88 & Schedule 10 as<br>amended by Environment Act 1995)<br>Located by supplier to within 10m | A8NW<br>(SE)                                    | 528                                | 2       | 547850<br>260780 |
| 9         | Discharge Consent:<br>Operator:<br>Property Type:<br>Location:<br>Authority:<br>Catchment Area:<br>Reference:<br>Permit Version:<br>Effective Date:<br>Issued Date:<br>Revocation Date:<br>Discharge Type:<br>Discharge Type:<br>Discharge<br>Environment:<br>Receiving Water:<br>Status:<br>Positional Accuracy: | s<br>Mrs S J Mackay<br>WWTW (NOT WATER CO) (NOT STP AT A PRIVATE PREMISES)<br>Lomas Farm Fen Road, Chesterton, Cambridge.<br>Environment Agency, Anglian Region<br>Not Supplied<br>Pr1lfu326<br>1<br>7th December 1984<br>7th December 1984<br>1st October 1996<br>Unknown<br>Onto Land<br>Land<br>Pre National Rivers Authority Legislation where issue date < 01/09/1989<br>Located by supplier to within 10m                                                                                                                                              | A8NW<br>(SE)                                    | 599                                | 2       | 547820<br>260710 |