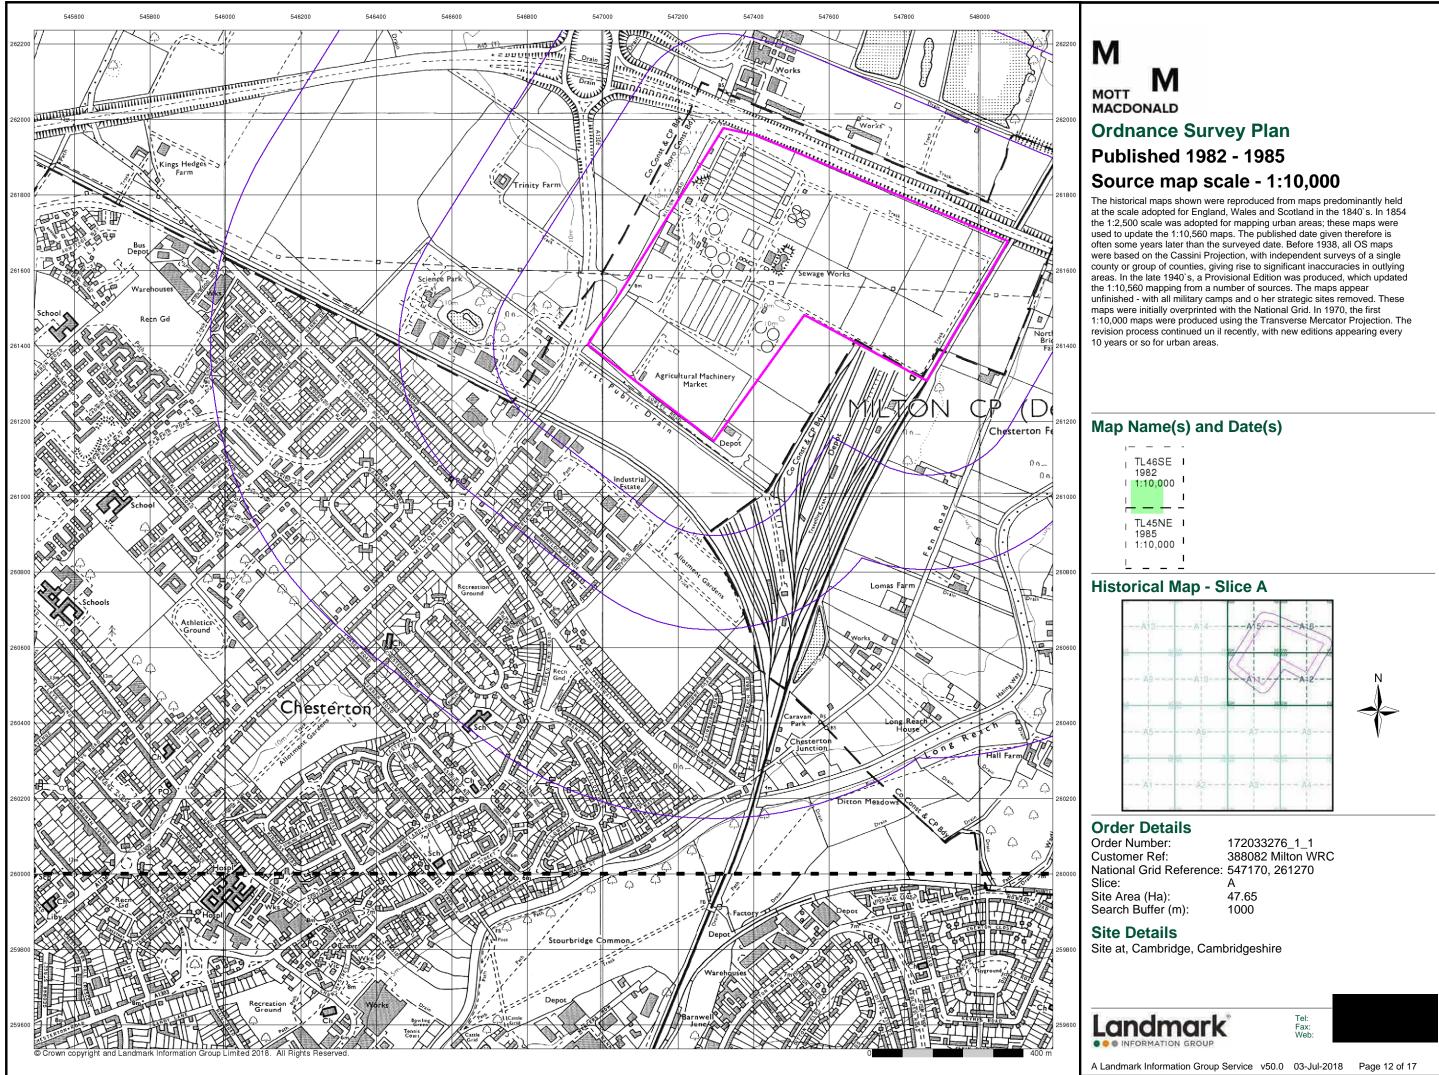

#### Μ Μ MOTT MACDONALD Index Map

For ease of identification, your site and buffer have been split into Slices, Segments and Quadrants. These are illustrated on the Index Map opposite and explained further below.

#### Slice

Each slice represents a 1:10,000 plot area (2.7km x 2.7km) for your site and buffer. A large site and buffer may be made up of several slices (represented by a red outline), that are referenced by letters of the alphabet, starting from the bottom left corner of the slice "grid". This grid does not relate to National Grid lines but is designed to give best fit over the site and buffer.

#### Segment

A segment represents a 1:2,500 plot area. Segments that have plot files associated with them are shown in dark green, others in light blue. These are numbered from the bottom left hand corner within each slice.

#### Quadrant

A quadrant is a quarter of a segment. These are labelled as NW, NE, SW, SE and are referenced in the datasheet to allow features to be quickly located on plots. Therefore a feature that has a quadrant reference of A7NW will be in Slice A, Segment 7 and the NW Quadrant.