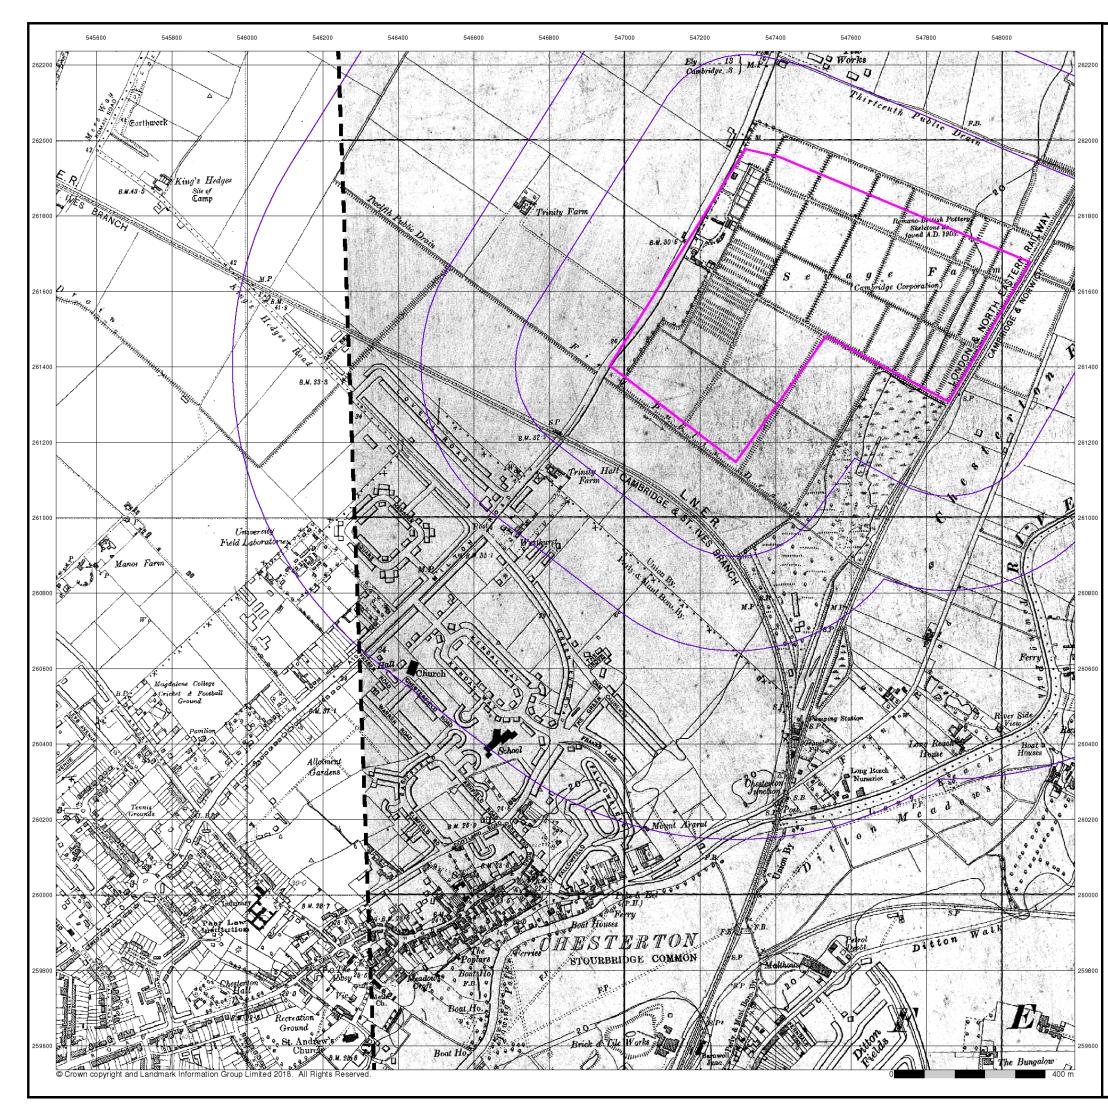

#### Μ Μ MOTT MACDONALD Index Map

For ease of identification, your site and buffer have been split into Slices, Segments and Quadrants. These are illustrated on the Index Map opposite and explained further below.

#### Slice

Each slice represents a 1:10,000 plot area (2.7km x 2.7km) for your site and buffer. A large site and buffer may be made up of several slices (represented by a red outline), that are referenced by letters of the alphabet, starting from the bottom left corner of the slice "grid". This grid does not relate to National Grid lines but is designed to give best fit over the site and buffer.

#### Segment

A segment represents a 1:2,500 plot area. Segments that have plot files associated with them are shown in dark green, others in light blue. These are numbered from the bottom left hand corner within each slice.

#### Quadrant

A quadrant is a quarter of a segment. These are labelled as NW, NE, SW, SE and are referenced in the datasheet to allow features to be quickly located on plots. Therefore a feature that has a quadrant reference of A7NW will be in Slice A, Segment 7 and the NW Quadrant.