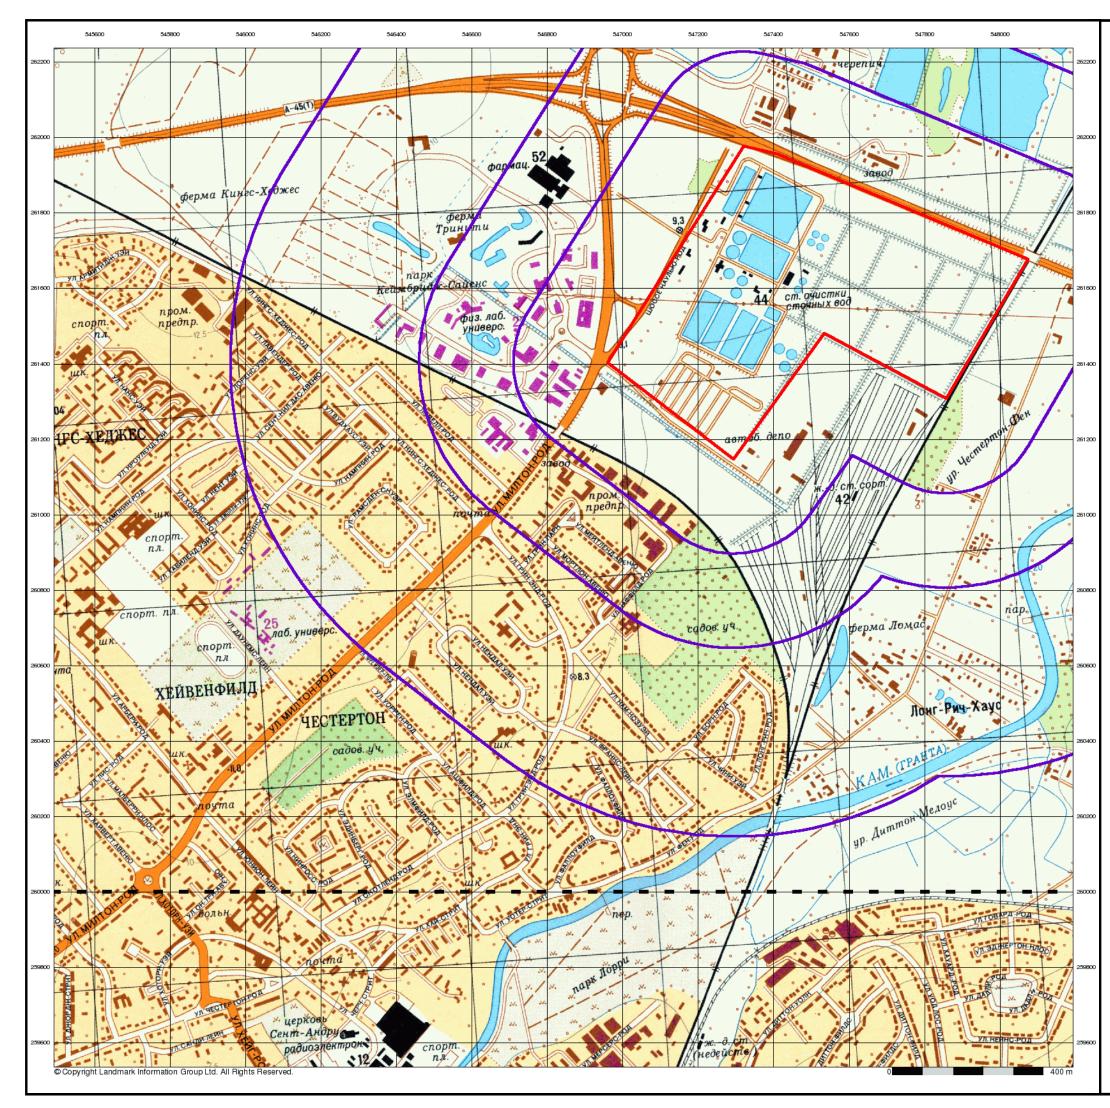

#### Μ Μ MOTT MACDONALD Index Map

For ease of identification, your site and buffer have been split into Slices, Segments and Quadrants. These are illustrated on the Index Map opposite and explained further below.

#### Slice

Each slice represents a 1:10,000 plot area (2.7km x 2.7km) for your site and buffer. A large site and buffer may be made up of several slices (represented by a red outline), that are referenced by letters of the alphabet, starting from the bottom left corner of the slice "grid". This grid does not relate to National Grid lines but is designed to give best fit over the site and buffer.

#### Segment

A segment represents a 1:2,500 plot area. Segments that have plot files associated with them are shown in dark green, others in light blue. These are numbered from the bottom left hand corner within each slice.

#### Quadrant

A quadrant is a quarter of a segment. These are labelled as NW, NE, SW, SE and are referenced in the datasheet to allow features to be quickly located on plots. Therefore a feature that has a quadrant reference of A7NW will be in Slice A, Segment 7 and the NW Quadrant.