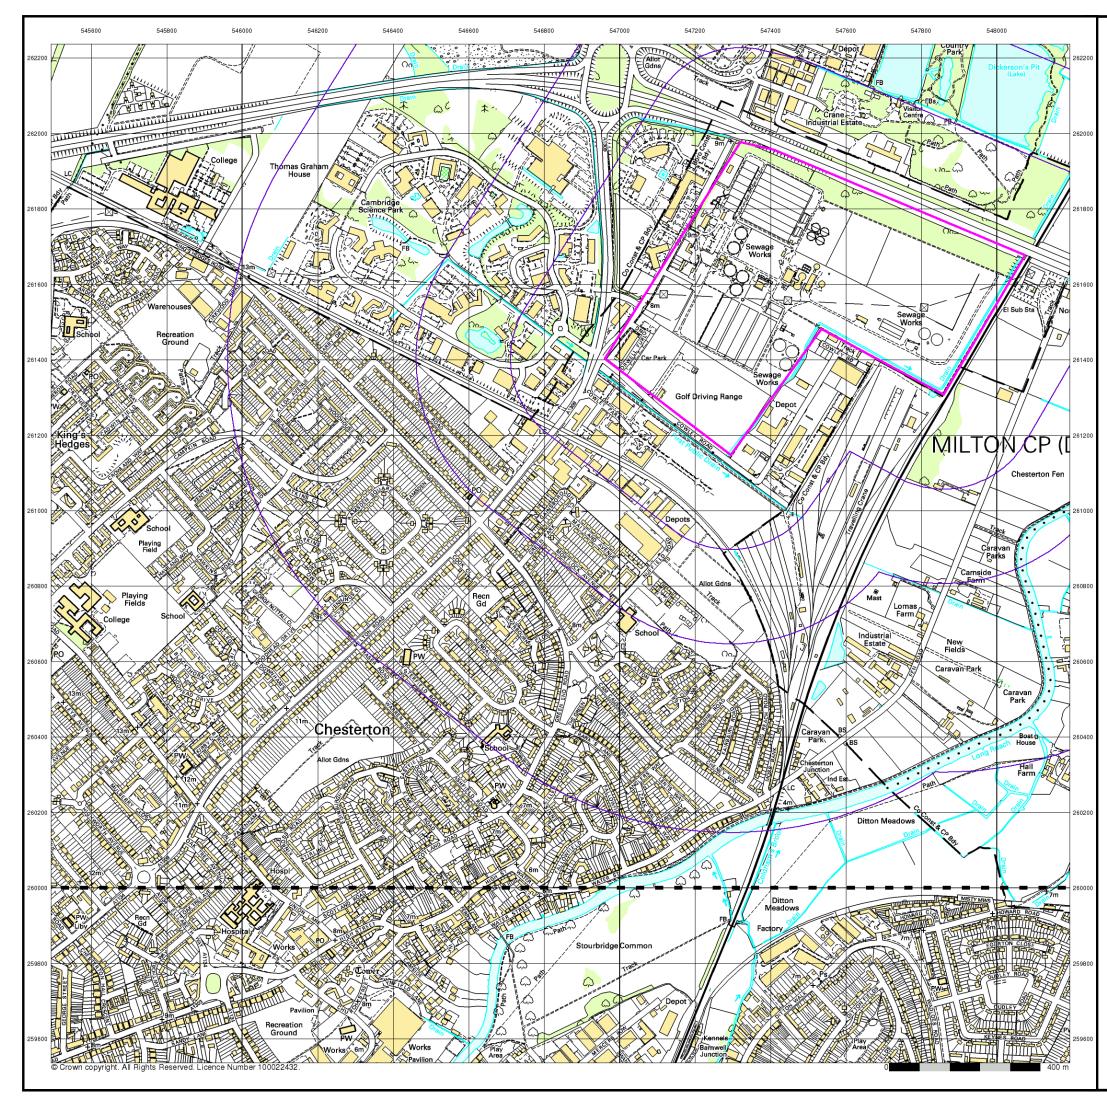

#### Μ Μ MOTT MACDONALD Index Map

For ease of identification, your site and buffer have been split into Slices, Segments and Quadrants. These are illustrated on the Index Map opposite and explained further below.

#### Slice

Each slice represents a 1:10,000 plot area (2.7km x 2.7km) for your site and buffer. A large site and buffer may be made up of several slices (represented by a red outline), that are referenced by letters of the alphabet, starting from the bottom left corner of the slice "grid". This grid does not relate to National Grid lines but is designed to give best fit over the site and buffer.

#### Segment

A segment represents a 1:2,500 plot area. Segments that have plot files associated with them are shown in dark green, others in light blue. These are numbered from the bottom left hand corner within each slice.

#### Quadrant

A quadrant is a quarter of a segment. These are labelled as NW, NE, SW, SE and are referenced in the datasheet to allow features to be quickly located on plots. Therefore a feature that has a quadrant reference of A7NW will be in Slice A, Segment 7 and the NW Quadrant.