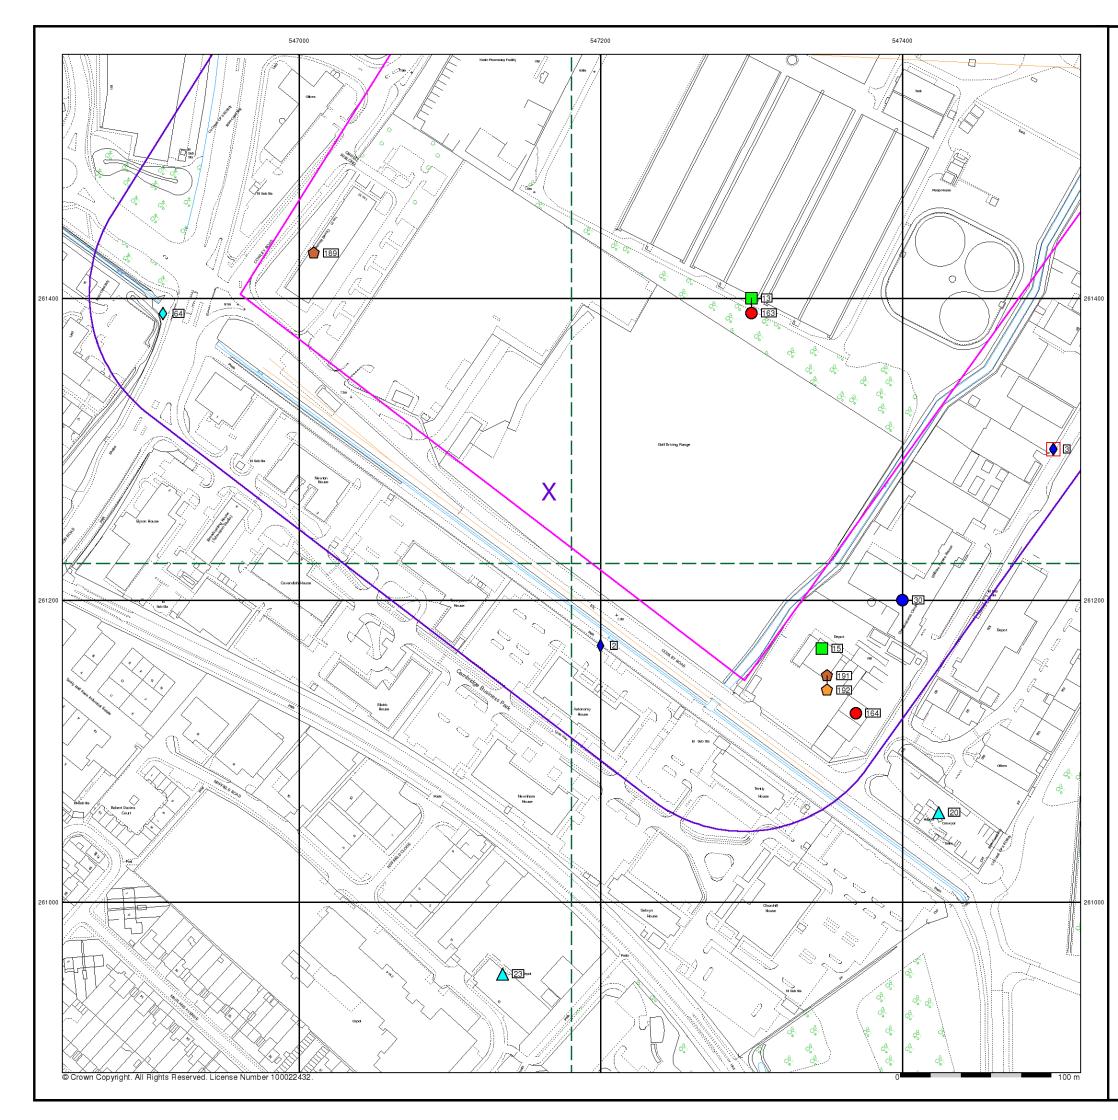

| Map<br>ID |                                                                                                                                                                                                                                                                                               | Details                                                                                                                                                                                                                                                                                                                                                                                                                                                                                                                      | Quadrant<br>Reference<br>(Compass<br>Direction) | Estimated<br>Distance<br>From Site | Contact | NGR              |
|-----------|-----------------------------------------------------------------------------------------------------------------------------------------------------------------------------------------------------------------------------------------------------------------------------------------------|------------------------------------------------------------------------------------------------------------------------------------------------------------------------------------------------------------------------------------------------------------------------------------------------------------------------------------------------------------------------------------------------------------------------------------------------------------------------------------------------------------------------------|-------------------------------------------------|------------------------------------|---------|------------------|
|           | BGS Groundwater I<br>Flooding Type:                                                                                                                                                                                                                                                           | Flooding Susceptibility<br>Potential for Groundwater Flooding of Property Situated Below Ground Level                                                                                                                                                                                                                                                                                                                                                                                                                        | A7NE<br>(S)                                     | 298                                | 1       | 547300<br>260850 |
|           | BGS Groundwater I<br>Flooding Type:                                                                                                                                                                                                                                                           | Flooding Susceptibility<br>Potential for Groundwater Flooding of Property Situated Below Ground Level                                                                                                                                                                                                                                                                                                                                                                                                                        | A16NE<br>(NE)                                   | 323                                | 1       | 547900<br>262100 |
|           | BGS Groundwater I<br>Flooding Type:                                                                                                                                                                                                                                                           | Flooding Susceptibility<br>Potential for Groundwater Flooding to Occur at Surface                                                                                                                                                                                                                                                                                                                                                                                                                                            | A12SE<br>(E)                                    | 378                                | 1       | 548100<br>260900 |
|           | BGS Groundwater I<br>Flooding Type:                                                                                                                                                                                                                                                           | Flooding Susceptibility<br>Potential for Groundwater Flooding of Property Situated Below Ground Level                                                                                                                                                                                                                                                                                                                                                                                                                        | (NE)                                            | 383                                | 1       | 547700<br>262250 |
|           | BGS Groundwater I<br>Flooding Type:                                                                                                                                                                                                                                                           | Flooding Susceptibility<br>Potential for Groundwater Flooding of Property Situated Below Ground Level                                                                                                                                                                                                                                                                                                                                                                                                                        | (E)                                             | 396                                | 1       | 548450<br>261500 |
|           | BGS Groundwater I<br>Flooding Type:                                                                                                                                                                                                                                                           | Flooding Susceptibility<br>Potential for Groundwater Flooding of Property Situated Below Ground Level                                                                                                                                                                                                                                                                                                                                                                                                                        | A7NE<br>(S)                                     | 401                                | 1       | 547350<br>260750 |
|           | BGS Groundwater I<br>Flooding Type:                                                                                                                                                                                                                                                           | Flooding Susceptibility<br>Potential for Groundwater Flooding of Property Situated Below Ground Level                                                                                                                                                                                                                                                                                                                                                                                                                        | (NE)                                            | 442                                | 1       | 547850<br>262250 |
|           | BGS Groundwater I<br>Flooding Type:                                                                                                                                                                                                                                                           | Flooding Susceptibility<br>Potential for Groundwater Flooding of Property Situated Below Ground Level                                                                                                                                                                                                                                                                                                                                                                                                                        | (NE)                                            | 476                                | 1       | 547700<br>262350 |
|           | BGS Groundwater I<br>Flooding Type:                                                                                                                                                                                                                                                           | Flooding Susceptibility<br>Potential for Groundwater Flooding of Property Situated Below Ground Level                                                                                                                                                                                                                                                                                                                                                                                                                        | (SE)                                            | 496                                | 1       | 548250<br>260750 |
|           | BGS Groundwater I<br>Flooding Type:                                                                                                                                                                                                                                                           | Flooding Susceptibility<br>Potential for Groundwater Flooding of Property Situated Below Ground Level                                                                                                                                                                                                                                                                                                                                                                                                                        | (NE)                                            | 500                                | 1       | 548000<br>262250 |
| 1         | Discharge Consent<br>Operator:<br>Property Type:<br>Location:<br>Authority:<br>Catchment Area:<br>Reference:<br>Permit Version:<br>Effective Date:<br>Issued Date:<br>Revocation Date:<br>Discharge Type:<br>Discharge<br>Environment:<br>Receiving Water:<br>Status:<br>Positional Accuracy: | s<br>Anglian Water Services Limited<br>WWTW/SEWAGE TREATMENT WORKS (WATER COMPANY)<br>Cambridge Water Recycling Centre, Cowley Road, Cambridge,<br>Cambridgeshire, Cb4 0dl<br>Environment Agency, Anglian Region<br>River Cam (Cambridge)<br>Ascnf1033<br>12<br>26th January 2012<br>26th January 2012<br>26th January 2012<br>3rd February 2015<br>Sewage Discharges - Stw Storm Overflow/Storm Tank - Water Company<br>Freshwater Stream/River<br>River Cam<br>Varied under EPR 2010<br>Located by supplier to within 10m  | A12NE<br>(E)                                    | 0                                  | 2       | 547880<br>261370 |
| 1         | Discharge Consent<br>Operator:                                                                                                                                                                                                                                                                | Anglian Water Services Limited                                                                                                                                                                                                                                                                                                                                                                                                                                                                                               | A12NE                                           | 0                                  | 2       | 547880           |
|           | Property Type:<br>Location:<br>Authority:<br>Catchment Area:<br>Reference:<br>Permit Version:<br>Effective Date:<br>Issued Date:<br>Revocation Date:<br>Discharge Type:<br>Discharge<br>Environment:<br>Receiving Water:<br><b>Status:</b><br>Positional Accuracy:                            | WWTW/SEWAGE TREATMENT WORKS (WATER COMPANY)<br>Cambridge Water Recycling Centre, Cowley Road, Cambridge,<br>Cambridgeshire, Cb4 0dl<br>Environment Agency, Anglian Region<br>River Cam (Cambridge)<br>Ascnf1033<br>11<br>31st March 2010<br>31st March 2010<br>25th January 2012<br>Sewage Discharges - Stw Storm Overflow/Storm Tank - Water Company<br>Freshwater Stream/River<br>River Cam<br>Modified (Water Resources Act 1991, Schedule 10 as amended by<br>Environment Act 1995)<br>Located by supplier to within 10m | (E)                                             |                                    |         | 261370           |

| Map<br>ID |                                                                                                                                                                                                                                                                                                                   | Details                                                                                                                                                                                                                                                                                                                                                                                                                                                                                                                                                    |               | Estimated<br>Distance<br>From Site | Contact | NGR              |
|-----------|-------------------------------------------------------------------------------------------------------------------------------------------------------------------------------------------------------------------------------------------------------------------------------------------------------------------|------------------------------------------------------------------------------------------------------------------------------------------------------------------------------------------------------------------------------------------------------------------------------------------------------------------------------------------------------------------------------------------------------------------------------------------------------------------------------------------------------------------------------------------------------------|---------------|------------------------------------|---------|------------------|
| 2         | Discharge Consents<br>Operator:<br>Property Type:<br>Location:<br>Authority:<br>Catchment Area:<br>Reference:<br>Permit Version:<br>Effective Date:<br>Issued Date:<br>Revocation Date:<br>Discharge Type:<br>Discharge<br>Environment:<br>Receiving Water:<br>Status:<br>Positional Accuracy:                    | s<br>Crown Estate Commissioners<br>Not Supplied<br>Cambridge Business Park, Milton Road, Cambridge<br>Environment Agency, Anglian Region<br>Not Supplied<br>Cdcnf352<br>1<br>6th January 1989<br>31st December 1996<br>Discharge Of Other Matter-Surface Water<br>Drain<br>First Public Drain<br><b>Pre National Rivers Authority Legislation where issue date &lt; 01/09/1989</b><br>Located by supplier to within 10m                                                                                                                                    | A11SE<br>(S)  | 40                                 | 2       | 547200<br>261170 |
| 3         | -                                                                                                                                                                                                                                                                                                                 | Anglian Water Services Limited<br>WWTW/SEWAGE TREATMENT WORKS (WATER COMPANY)<br>Cambridge Water Recycling Centre, Cowley Road, Cambridge,<br>Cambridgeshire, Cb4 0dl<br>Environment Agency, Anglian Region<br>River Cam (Cambridge)<br>Ascnf1033<br>2<br>19th April 1991<br>19th April 1991<br>19th April 1991<br>30th November 1991<br>Sewage Discharges - Stw Storm Overflow/Storm Tank - Water Company<br>Land/Soakaway<br>River Cam<br>Post National Rivers Authority Legislation where issue date > 31/08/1989<br>Located by supplier to within 100m | A11NE<br>(E)  | 78                                 | 2       | 547500<br>261300 |
| 3         | Discharge Consents<br>Operator:<br>Property Type:<br>Location:<br>Authority:<br>Catchment Area:<br>Reference:<br>Permit Version:<br>Effective Date:<br>Issued Date:<br>Revocation Date:<br>Discharge Type:<br>Discharge<br>Environment:<br>Receiving Water:<br>Status:<br>Positional Accuracy:                    | s<br>Anglian Water Services Limited<br>WWTW/SEWAGE TREATMENT WORKS (WATER COMPANY)<br>Cambridge Water Recycling Centre, Cowley Road, Cambridge,<br>Cambridgeshire, Cb4 0dl<br>Environment Agency, Anglian Region<br>River Cam (Cambridge)<br>Ascnf1033<br>1<br>7th November 1989<br>7th November 1989<br>18th April 1991<br>Sewage Discharges - Stw Storm Overflow/Storm Tank - Water Company<br>Land/Soakaway<br>River Cam<br>Post National Rivers Authority Legislation where issue date > 31/08/1989<br>Located by supplier to within 100m              | A11NE<br>(E)  | 78                                 | 2       | 547500<br>261300 |
| 4         | Discharge Consent:<br>Operator:<br>Property Type:<br>Location:<br>Authority:<br>Catchment Area:<br>Reference:<br>Permit Version:<br>Effective Date:<br>Issued Date:<br>Revocation Date:<br>Discharge Type:<br>Discharge Type:<br>Discharge<br>Environment:<br>Receiving Water:<br>Status:<br>Positional Accuracy: | s<br>Mr F Moss<br>WWTW (NOT WATER CO) (NOT STP AT A PRIVATE PREMISES)<br>Caravan Site Fen Road, Fen Road, Cambridge, Cb4 1tu<br>Environment Agency, Anglian Region<br>River Cam (Cambridge)<br>Pr1nf1517<br>2<br>3rd August 1992<br>3rd August 1992<br>Not Supplied<br>Sewage Discharges - Final/Treated Effluent - Not Water Company<br>Freshwater Stream/River<br>Trib River Cam<br>Post National Rivers Authority Legislation where issue date > 31/08/1989<br>Located by supplier to within 100m                                                       | A12SE<br>(SE) | 381                                | 2       | 547960<br>260940 |

| Map<br>ID | Details                                                                                                                                                                                                                                                                         |                                                                                                                                                                                                                                                                                                                                                                                                                                                                                                                                               | Quadrant<br>Reference<br>(Compass<br>Direction) | Estimated<br>Distance<br>From Site | Contact | NGR              |
|-----------|---------------------------------------------------------------------------------------------------------------------------------------------------------------------------------------------------------------------------------------------------------------------------------|-----------------------------------------------------------------------------------------------------------------------------------------------------------------------------------------------------------------------------------------------------------------------------------------------------------------------------------------------------------------------------------------------------------------------------------------------------------------------------------------------------------------------------------------------|-------------------------------------------------|------------------------------------|---------|------------------|
|           | Discharge Consent                                                                                                                                                                                                                                                               |                                                                                                                                                                                                                                                                                                                                                                                                                                                                                                                                               |                                                 |                                    |         |                  |
| 4         | Operator:<br>Property Type:<br>Location:<br>Authority:<br>Catchment Area:<br>Reference:<br>Permit Version:<br>Effective Date:<br>Issued Date:<br>Revocation Date:<br>Discharge Type:<br>Discharge<br>Environment:<br>Receiving Water:<br><b>Status:</b><br>Positional Accuracy: | Mr. F Moss<br>WWTW (NOT WATER CO) (NOT STP AT A PRIVATE PREMISES)<br>Caravan Site Fen Road, Fen Road, Cambridge, Cb4 1tu<br>Environment Agency, Anglian Region<br>River Cam (Cambridge)<br>Pr1nf1517<br>1<br>5th October 1984<br>5th October 1984<br>2nd August 1992<br>Sewage Discharges - Final/Treated Effluent - Not Water Company<br>Freshwater Stream/River<br>Unknown Trib River Cam<br><b>Pre National Rivers Authority Legislation where issue date &lt; 01/09/1989</b><br>Located by supplier to within 10m                         | A12SE<br>(SE)                                   | 381                                | 2       | 547960<br>260940 |
|           | Discharge Consent                                                                                                                                                                                                                                                               |                                                                                                                                                                                                                                                                                                                                                                                                                                                                                                                                               |                                                 |                                    |         |                  |
| 5         | Operator:<br>Property Type:<br>Location:<br>Authority:<br>Catchment Area:<br>Reference:<br>Permit Version:<br>Effective Date:<br>Issued Date:<br>Revocation Date:<br>Discharge Type:<br>Discharge<br>Environment:<br>Receiving Water:<br><b>Status:</b><br>Positional Accuracy: | British Railways Board<br>Undefined Or Other<br>Chesterton Junction Depot Into No.1, Milton Road, Cambridge, Cb4 4ar<br>Environment Agency, Anglian Region<br>Not Supplied<br>Pr1nf1792<br>1<br>30th January 1985<br>30th January 1985<br>30th January 1985<br>11th February 1992<br>Discharge Of Other Matter-Surface Water<br>Drain<br>No.1 Public Drain<br><b>Pre National Rivers Authority Legislation where issue date &lt; 01/09/1989</b><br>Located by supplier to within 100m                                                         | A7NE<br>(SE)                                    | 404                                | 2       | 547500<br>260800 |
|           | Discharge Consent                                                                                                                                                                                                                                                               | 5                                                                                                                                                                                                                                                                                                                                                                                                                                                                                                                                             |                                                 |                                    |         |                  |
| 5         | -                                                                                                                                                                                                                                                                               | Mr Fred Smith<br>WWTW (NOT WATER CO) (NOT STP AT A PRIVATE PREMISES)<br>Fen Road, Chesterton, Cambridgeshire, Cb4 1un<br>Environment Agency, Anglian Region<br>River Cam (Cambridge)<br>Prcnf14671<br>1<br>14th February 2002<br>18th February 2002<br>7th July 2002<br>Sewage Discharges - Final/Treated Effluent - Not Water Company<br>Freshwater Stream/River<br>Unnamed Trib Of River Cam<br>New Consent (Water Resources Act 1991, Section 88 & Schedule 10 as<br>amended by Environment Act 1995)<br>Located by supplier to within 10m | A7NE<br>(SE)                                    | 411                                | 2       | 547480<br>260780 |
|           | Discharge Consent                                                                                                                                                                                                                                                               |                                                                                                                                                                                                                                                                                                                                                                                                                                                                                                                                               |                                                 | 150                                | 0       | E47640           |
| 6         | Operator:<br>Property Type:<br>Location:<br>Authority:<br>Catchment Area:<br>Reference:<br>Permit Version:<br>Effective Date:<br>Issued Date:<br>Revocation Date:<br>Discharge Type:<br>Discharge<br>Environment:<br>Receiving Water:<br><b>Status:</b><br>Positional Accuracy: | G Moore<br>WWTW (NOT WATER CO) (NOT STP AT A PRIVATE PREMISES)<br>Sunningdale Park, Chesterton Fen Rd, Cambridge<br>Environment Agency, Anglian Region<br>Not Supplied<br>Prcnf05327<br>1<br>5th September 1994<br>23rd April 1996<br>Sewage Discharges - Final/Treated Effluent - Not Water Company<br>Freshwater Stream/River<br>An Award Drain, Tributary Rive<br><b>Post National Rivers Authority Legislation where issue date &gt; 31/08/1989</b><br>Located by supplier to within 10m                                                  | A8NW<br>(SE)                                    | 456                                | 2       | 547640<br>260850 |

| Map<br>ID |                                                                                                                                                                                                                                                                                                                   | Details                                                                                                                                                                                                                                                                                                                                                                                                                                                                                                                                                      | Quadrant<br>Reference<br>(Compass<br>Direction) | Estimated<br>Distance<br>From Site | Contact | NGR              |
|-----------|-------------------------------------------------------------------------------------------------------------------------------------------------------------------------------------------------------------------------------------------------------------------------------------------------------------------|--------------------------------------------------------------------------------------------------------------------------------------------------------------------------------------------------------------------------------------------------------------------------------------------------------------------------------------------------------------------------------------------------------------------------------------------------------------------------------------------------------------------------------------------------------------|-------------------------------------------------|------------------------------------|---------|------------------|
| 7         | Discharge Consent:<br>Operator:<br>Property Type:<br>Location:<br>Authority:<br>Catchment Area:<br>Reference:<br>Permit Version:<br>Effective Date:<br>Issued Date:<br>Revocation Date:<br>Discharge Type:<br>Discharge<br>Environment:<br>Receiving Water:                                                       | National Grid Wireless<br>WWTW (NOT WATER CO) (NOT STP AT A PRIVATE PREMISES)<br>National Grid Wireless Fen Road, Chesterton, Cambridge, Cambs, Cb4 1un<br>Environment Agency, Anglian Region<br>River Cam (Cambridge)<br>Prcnf17794<br>1<br>5th May 2006<br>9th May 2006<br>9th May 2006<br>Not Supplied<br>Sewage Discharges - Final/Treated Effluent - Not Water Company<br>Freshwater Stream/River<br>Unnamed Trib Of River Cam                                                                                                                          | A8NW<br>(SE)                                    | 494                                | 2       | 547700<br>260840 |
|           | Status:<br>Positional Accuracy:                                                                                                                                                                                                                                                                                   | New Consent (Water Resources Act 1991, Section 88 & Schedule 10 as<br>amended by Environment Act 1995)<br>Located by supplier to within 10m                                                                                                                                                                                                                                                                                                                                                                                                                  |                                                 |                                    |         |                  |
| 8         | Discharge Consent:<br>Operator:<br>Property Type:<br>Location:<br>Authority:<br>Catchment Area:<br>Reference:<br>Permit Version:<br>Effective Date:<br>Issued Date:<br>Revocation Date:<br>Discharge Type:<br>Discharge<br>Environment:<br>Receiving Water:<br>Status:<br>Positional Accuracy:                    | s<br>Mr Fred Smith<br>WWTW (NOT WATER CO) (NOT STP AT A PRIVATE PREMISES)<br>Fen Road, Chesterton, Cambridgeshire, Cb4 1un<br>Environment Agency, Anglian Region<br>River Cam (Cambridge)<br>Prcnf14671<br>2<br>8th July 2002<br>18th February 2002<br>Not Supplied<br>Sewage Discharges - Final/Treated Effluent - Not Water Company<br>Freshwater Stream/River<br>Unnamed Trib Of River Cam<br>Varied by Application - (Water Resources Act 1991, Schedule 10 as<br>amended by Environment Act 1995)<br>Located by supplier to within 10m                  | A8NW<br>(SE)                                    | 519                                | 2       | 547820<br>260790 |
| 8         | Discharge Consent:<br>Operator:<br>Property Type:<br>Location:<br>Authority:<br>Catchment Area:<br>Reference:<br>Permit Version:<br>Effective Date:<br>Issued Date:<br>Revocation Date:<br>Discharge Type:<br>Discharge<br>Environment:<br>Receiving Water:<br>Status:<br>Positional Accuracy:                    | s<br>Lewis Anderson<br>WWTW (NOT WATER CO) (NOT STP AT A PRIVATE PREMISES)<br>Camside View, Fen Road, Chesterton, Cambridgeshire, Cb4 1un<br>Environment Agency, Anglian Region<br>River Cam (Cambridge)<br>Prcnf14887<br>1<br>2nd January 2003<br>7th January 2003<br>Not Supplied<br>Sewage Discharges - Final/Treated Effluent - Not Water Company<br>Freshwater Stream/River<br>Unnamed Trib Or River Cam<br>New Consent (Water Resources Act 1991, Section 88 & Schedule 10 as<br>amended by Environment Act 1995)<br>Located by supplier to within 10m | A8NW<br>(SE)                                    | 528                                | 2       | 547850<br>260780 |
| 9         | Discharge Consent:<br>Operator:<br>Property Type:<br>Location:<br>Authority:<br>Catchment Area:<br>Reference:<br>Permit Version:<br>Effective Date:<br>Issued Date:<br>Revocation Date:<br>Discharge Type:<br>Discharge Type:<br>Discharge<br>Environment:<br>Receiving Water:<br>Status:<br>Positional Accuracy: | s<br>Mrs S J Mackay<br>WWTW (NOT WATER CO) (NOT STP AT A PRIVATE PREMISES)<br>Lomas Farm Fen Road, Chesterton, Cambridge.<br>Environment Agency, Anglian Region<br>Not Supplied<br>Pr1lfu326<br>1<br>7th December 1984<br>7th December 1984<br>1st October 1996<br>Unknown<br>Onto Land<br>Land<br>Pre National Rivers Authority Legislation where issue date < 01/09/1989<br>Located by supplier to within 10m                                                                                                                                              | A8NW<br>(SE)                                    | 599                                | 2       | 547820<br>260710 |