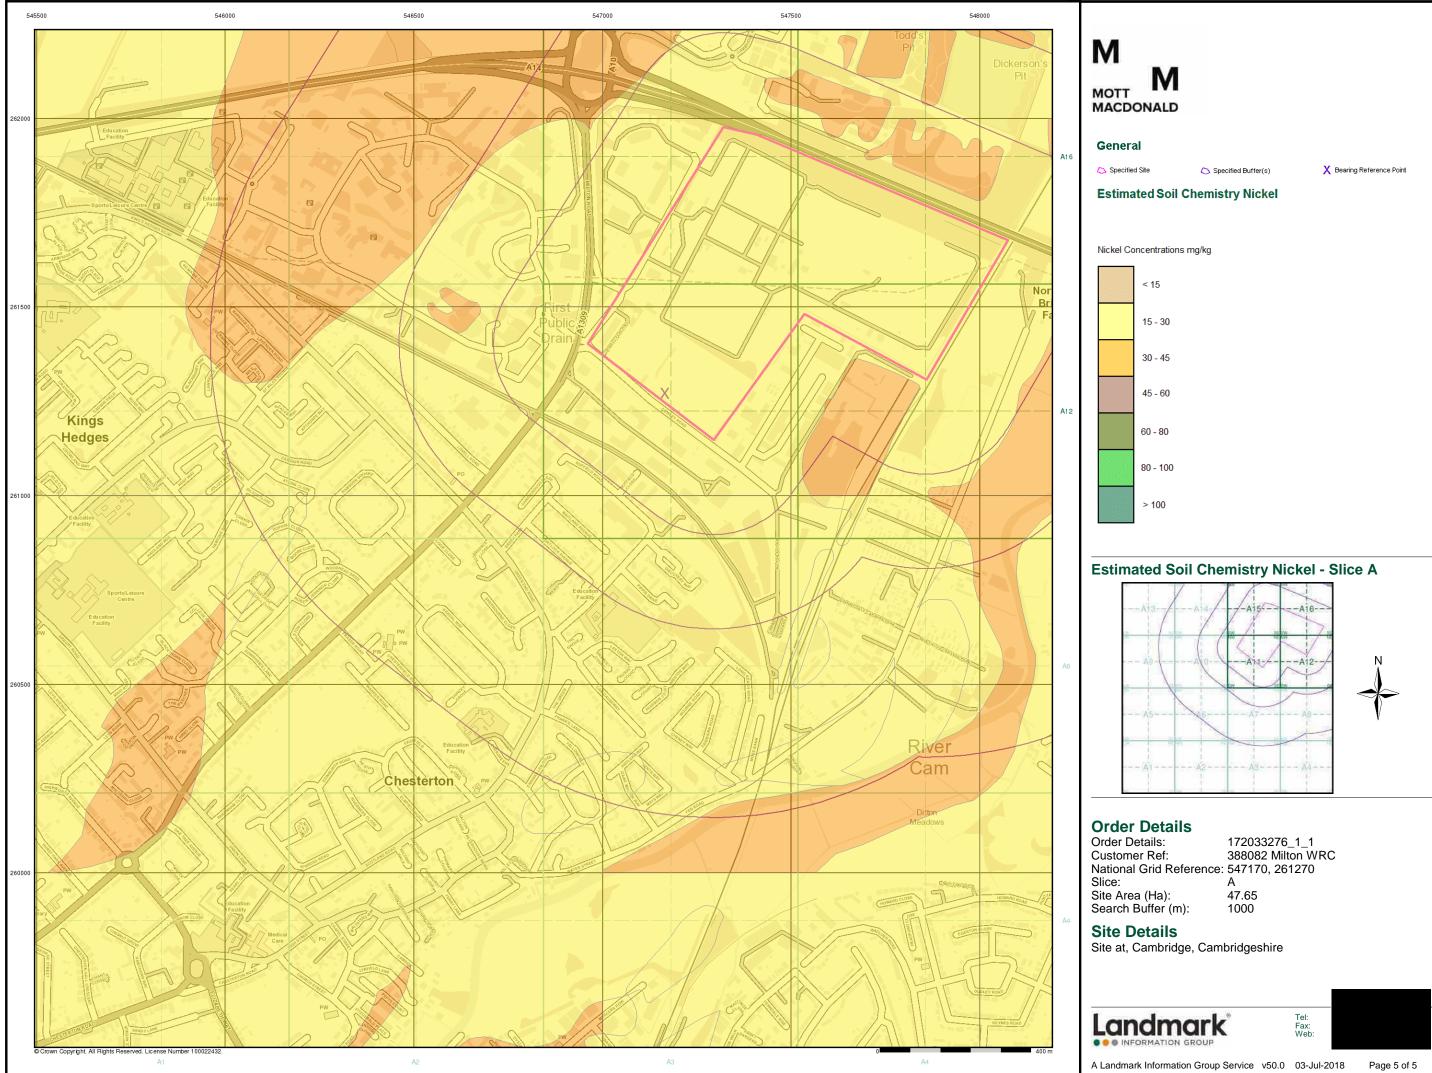

| Μ    |       |
|------|-------|
| NOTT | M     |
| MOTT | ONALD |

| Data Type                                                         | Page<br>Number | On Site | 0 to 250m | 251 to 500m | 501 to 1000m<br>(*up to 2000m) |  |
|-------------------------------------------------------------------|----------------|---------|-----------|-------------|--------------------------------|--|
| Geological                                                        |                |         |           |             |                                |  |
| BGS 1:625,000 Solid Geology                                       | pg 49          | Yes     | n/a       | n/a         | n/a                            |  |
| BGS Estimated Soil Chemistry                                      | pg 49          | Yes     | Yes       | Yes         | Yes                            |  |
| BGS Recorded Mineral Sites                                        | pg 54          |         | 6         | 5           | 7                              |  |
| BGS Urban Soil Chemistry                                          |                |         |           |             |                                |  |
| BGS Urban Soil Chemistry Averages                                 |                |         |           |             |                                |  |
| CBSCB Compensation District                                       |                |         | n/a       | n/a         | n/a                            |  |
| Coal Mining Affected Areas                                        |                |         | n/a       | n/a         | n/a                            |  |
| Mining Instability                                                |                |         | n/a       | n/a         | n/a                            |  |
| Man-Made Mining Cavities                                          |                |         |           |             |                                |  |
| Natural Cavities                                                  |                |         |           |             |                                |  |
| Non Coal Mining Areas of Great Britain                            |                |         |           | n/a         | n/a                            |  |
| Potential for Collapsible Ground Stability Hazards                | pg 57          | Yes     |           | n/a         | n/a                            |  |
| Potential for Compressible Ground Stability Hazards               | pg 57          |         | Yes       | n/a         | n/a                            |  |
| Potential for Ground Dissolution Stability Hazards                |                |         |           | n/a         | n/a                            |  |
| Potential for Landslide Ground Stability Hazards                  | pg 57          | Yes     |           | n/a         | n/a                            |  |
| Potential for Running Sand Ground Stability Hazards               | pg 57          | Yes     | Yes       | n/a         | n/a                            |  |
| Potential for Shrinking or Swelling Clay Ground Stability Hazards | pg 57          | Yes     |           | n/a         | n/a                            |  |
| Radon Potential - Radon Affected Areas                            |                |         | n/a       | n/a         | n/a                            |  |
| Radon Potential - Radon Protection Measures                       |                |         | n/a       | n/a         | n/a                            |  |
| Industrial Land Use                                               |                |         |           |             |                                |  |
| Contemporary Trade Directory Entries                              | pg 59          | 15      | 128       | 45          | 59                             |  |
| Fuel Station Entries                                              | pg 80          |         | 1         |             |                                |  |
| Points of Interest - Commercial Services                          | pg 80          |         | 24        | 12          | 21                             |  |
| Points of Interest - Education and Health                         |                |         |           |             |                                |  |
| Points of Interest - Manufacturing and Production                 | pg 85          | 4       | 17        | 7           | 8                              |  |
| Points of Interest - Public Infrastructure                        | pg 88          | 4       | 4         |             | 3                              |  |
| Points of Interest - Recreational and Environmental               | pg 89          |         | 1         |             | 12                             |  |
| Gas Pipelines                                                     |                |         |           |             |                                |  |
| Underground Electrical Cables                                     |                |         |           |             |                                |  |